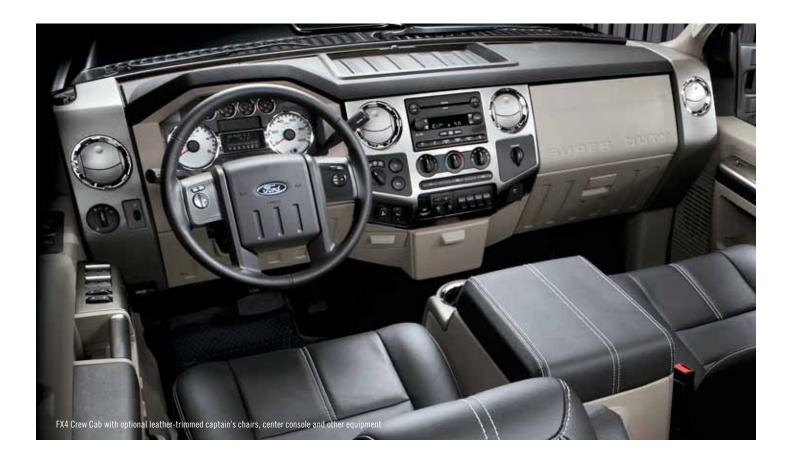

## **TOUGH LIVES LARGE**

A bold, new interior design picks up where the muscular exterior leaves off. Gear rings around the air vents, and rugged panel stampings mark a hardworking, hard-hat theme. Smart storage is everywhere. A standard dash-top tray is a handy place to keep a notepad, and the available center console is deep enough to hold a laptop. The cabin is constructed from quality materials that are as comfortable as they are durable, and this giant leap in refinement pays big dividends for the driver and passengers alike.

### **Interior Upgrades**

Above the large, well-organized center stack, a dash-top tray keeps frequently used items close at hand. An optional DVD-based Navigation System can map routes anywhere in the U.S. or Canada, and guide you with audible instructions. It also includes the Audiophile® Sound System with MP3 capability. A redesigned heating and air conditioning system has a more

**Job Qualifications** Super Duty XLT is the ultimate power tool. A hefty list of standard features includes a premium AM/FM stereo with single-CD, MP3 capability and auxiliary audio input. For added style, choose the optional cloth luxury captain's chairs with center console (inset above). A chrome grille, chrome-steel bumpers and chrome-clad steel wheels dress up the exterior (polished forged-aluminum wheels on F-450). **Mighty Fine** F-Series Super Duty commands attention and respect. And if you want to drive a pickup that'll make you proud whenever you spot it in a crowd, XLT SPORT is the one. It includes all XLT standard features, plus a long list of extras that make your truck stand out. If you want to go for the max, order optional heated, leather-trimmed captain's chairs and 20" forged polished-aluminum wheels.