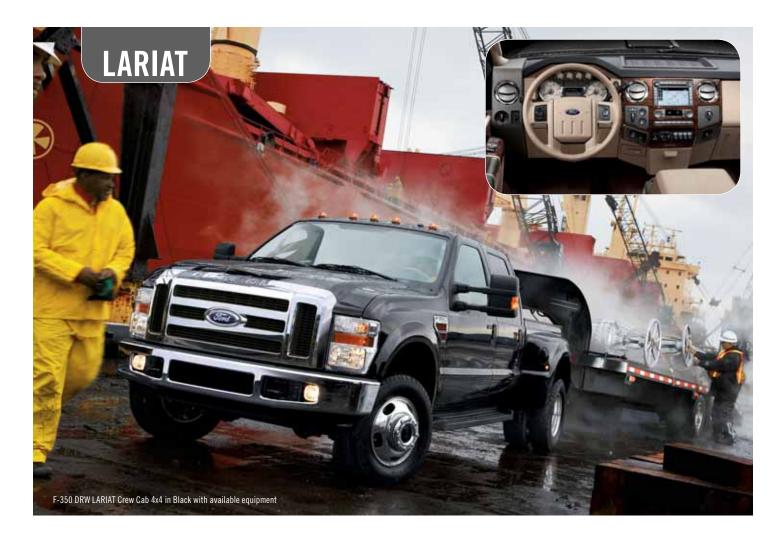

# **TOUGH OWNS THE RANGE**

**Crafted Like a Custom Saddle** In Super Duty KING RANCH, you're surrounded by the finest accommodations. Chrome and woodgrain-style trim accent the spacious Crew Cab. A tilt steering wheel and a full complement of memory power accessories ensure your comfort. You and your guests sit in captain's chairs trimmed with rich Chaparral leather, which also adorns the steering wheel, center console lids and door panel armrests. A KING RANCH insignia on each seatback provides the finishing touch. The standard enhanced message center (right) can be set to English, Spanish or French.