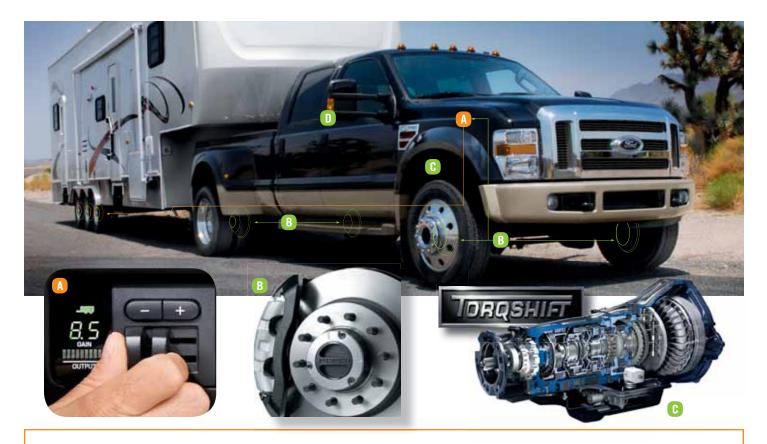

## TOUGH PUTS YOU IN COMMAND

When you're on the road towing more than any other pickup, you need more than brute strength. TowCommand arms you with sophisticated technology to offer you optimum control. For the new 2008 Super Duty, the performance of the integrated Trailer Brake Controller (TBC) has been significantly improved, enabling stronger trailer brake activation when the Anti-lock Brake System (ABS) is operating. Tied directly into the truck's 4-wheel vented-disc ABS, the TBC delivers the balanced stopping power you need, right when you ask for it. TowCommand can smooth out the biggest towing challenges, and confidence is your reward.

### Complete TowCommand System

This optional factory-installed system is designed to help keep you in control of your Super Duty and trailer. TowCommand features the first fully integrated Trailer Brake Controller (A) in the class. The system incorporates ABS braking performance (B), the TorqShift® automatic transmission with Tow/Haul Mode (C), and telescoping trailer tow mirrors (D). When activated, these components work together to make towing seem effortless. Now in service for its 4th model year, TowCommand is the most experienced factory-installed towing system you can get on a heavy-duty pickup.

### Standard Built Ford Tough<sup>®</sup> Hitch Receivers\*

12.5K-rated 2" come on F-250 and F-350 SRWs and F-350 5.4L DRW. 6.8L gas and 6.4L diesel F-350 DRWs step up to 15Krated 2.5." F-450 carries the top 16K-rated 2.5" receiver.

### Standard Trailer Tow Electrical Connector\*

Includes 7-pin and 4-pin outlets with robust, hinged all-weather covers.