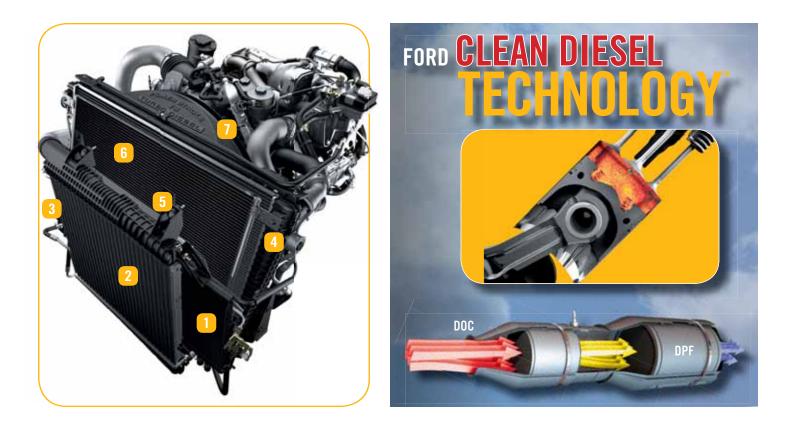

## **COMPREHENSIVE COOLING**

2 Turbocharger Intercooler 6 Air Conditioning Condenser

- 1 Fuel Heat Exchanger
- **5** Power Steering Cooler
- 3 Transmission Cooler
- Engine-Mounted Shroud
- 4 Larger Engine Radiator

This new cooling system was actually designed for the F-550 Super Duty. The engine radiator is significantly larger, and the water pump's flow rate is nearly 50% greater. There are 6 different radiators — including one for the fuel cooling system — designed to support engine emissions and enhance durability, power and torque. An engine-mounted fan shroud improves airflow efficiency, resulting in an overall cooling system that is capable and reliable, especially under extreme towing.

**Diesel Oxidation Catalyst (DOC) and Diesel Particulate Filter (DPF)** Up front, the DOC reduces hydrocarbons in the exhaust and generates heat for the DPF. Next, the DPF traps particulates in its highly engineered silicon carbide wall-flow catalyst. The new system reduces particulate matter (soot) emissions by a factor of 10, bringing it to levels on par with a gasoline engine of similar size and power. The DOC/DPF is self-cleaning and self-diagnostic, automatically performing a regeneration/clean cycle when needed, without any driver input required.