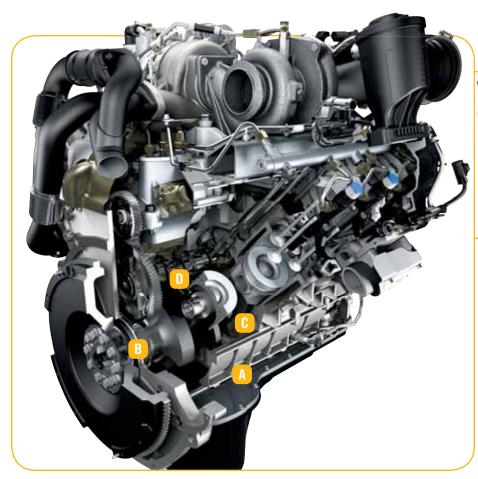

Cast-Iron Block, Heads & Bedplate

A This proven architecture stands up to the combustion forces of peak diesel operation, and helps dampen noise and vibration. A one-piece bedplate locks down the crankshaft, replacing traditional bearing caps.

### **Bigger Crankshaft**

**B** Producing massive diesel horsepower and torque requires strong, precise components. Power Stroke cranks are forged from micro-alloy steel and are machined to tolerances of .005 mm.

### **Powder-Forged Connecting Rods**

**C** This process delivers outstanding strength and dimensional accuracy for high durability and smooth performance.

### **Oil-Jet Piston Cooling**

**D** Big power makes big heat. Special galleries spray cooling jets of oil inside the pistons. This technology optimizes ring life for long-term durability, and helps reduce combustion temperatures for improved emissions.