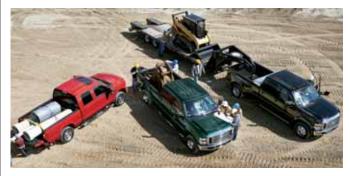

# **TOUGH CHOICES**

While F-250 and F-350 cover a broad range of capabilities, F-450 Super Duty now gives you even more choice in fitting your truck to your tasks. Three hardworking model lines offer a clear separation of powers. So you can get the features you want with the capabilities you need. Nothing more, nothing less.

# **MAXIMUM CAPABILITIES**\*

F-250 16,400 lbs. 5th-Wheel Towing • 12,500 lbs. Conventional
Towing • 3170 lbs. Payload • 23,000 lbs. GCWR • 10,000 lbs.
GVWR • 6000 lbs. Front GAWR

**F-350** 18,700 lbs. 5th-Wheel Towing • 15,000 lbs. Conventional Towing • 5720 lbs. Payload • 26,000 lbs. GCWR • 13,000 lbs. GVWR • 6000 lbs. Front GAWR

**F-450** 24,500 lbs. New Record 5th-Wheel Towing • 16,000 lbs. New Record Conventional Towing • 6120 lbs. New Record Payload

- + 33,000 lbs. New Record GCWR + 14,500 lbs. New Record GVWR
- 6500 lbs. New Record Front GAWR\*