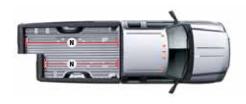

## **COMPREHENSIVE COOLING**

2 Turbocharger Intercooler 6 Air Conditioning Condenser

- 1 Fuel Heat Exchanger
- **5** Power Steering Cooler
- 3 Transmission Cooler
- Engine-Mounted Shroud
- 4 Larger Engine Radiator

This new cooling system was actually designed for the F-550 Super Duty. The engine radiator is significantly larger, and the water pump's flow rate is nearly 50% greater. There are 6 different radiators — including one for the fuel cooling system — designed to support engine emissions and enhance durability, power and torque. An engine-mounted fan shroud improves airflow efficiency, resulting in an overall cooling system that is capable and reliable, especially under extreme towing.