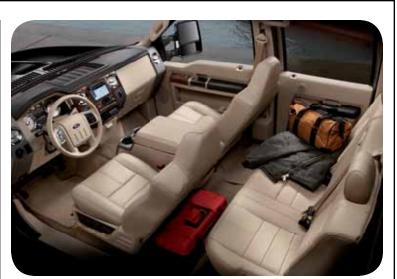

# **TOUGH DON'T NEED NO ROAD**

When we say F-Series Super Duty is a go-anywhere truck, we aren't kidding. With standard 4-wheel drive, limited-slip rear differential, Rancho<sup>®</sup> branded shocks, plus transfer case and fuel tank skid plates, the new FX4 OFF-ROAD comes rigged with all the right gear for 4-wheeling. And when your adventure is done, you'll head for town in one of the most well-appointed, comfortable pickups on the road. **Relax Inside** Optional leather-trimmed seating with contrasting stitching (above) looks extra sharp. You'll find it and other unique features only on FX4. There are lots of standard comforts too. Like driver and front-passenger seats with lumbar support, a tilt wheel with cruise control and a premium AM/FM stereo with single-CD, MP3 capability and auxiliary audio input. Upper and lower map pockets in the front doors provide generous storage. FX4 Crew Cab comes standard with a FlexFold<sup>™</sup> rear seat (inset). Its many configurations and steel loadfloor set the standard for practical versatility. The FlexFold rear seat is standard on XLT and LARIAT Crew Cabs as well.