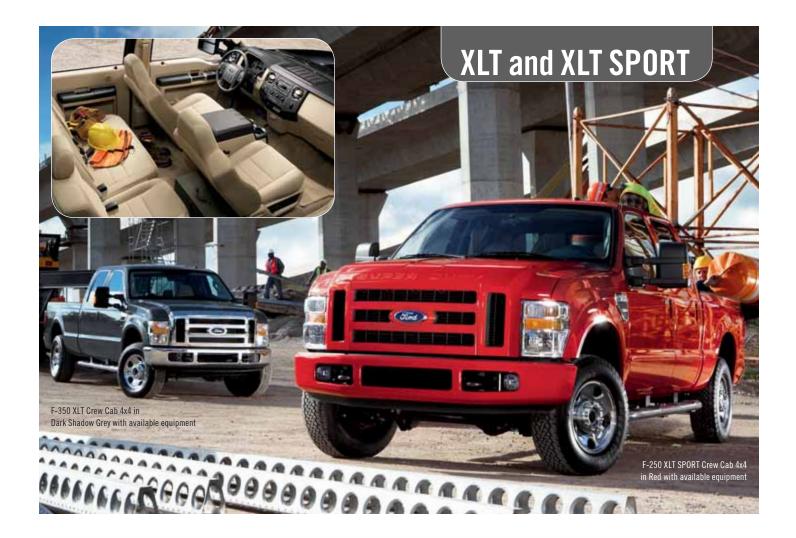

## **TWICE AS TOUGH**

These 2 hardworking F-Series Super Duty pickups take all the great features of the rugged XL work truck and add just the right refinements. XLT takes comfort and convenience to the next level, while XLT SPORT is all that, plus an extra helping of style.

**Job Qualifications** Super Duty XLT is the ultimate power tool. A hefty list of standard features includes a premium AM/FM stereo with single-CD, MP3 capability and auxiliary audio input. For added style, choose the optional cloth luxury captain's chairs with center console (inset above). A chrome grille, chrome-steel bumpers and chrome-clad steel wheels dress up the exterior (polished forged-aluminum wheels on F-450). **Mighty Fine** F-Series Super Duty commands attention and respect. And if you want to drive a pickup that'll make you proud whenever you spot it in a crowd, XLT SPORT is the one. It includes all XLT standard features, plus a long list of extras that make your truck stand out. If you want to go for the max, order optional heated, leather-trimmed captain's chairs and 20" forged polished-aluminum wheels.