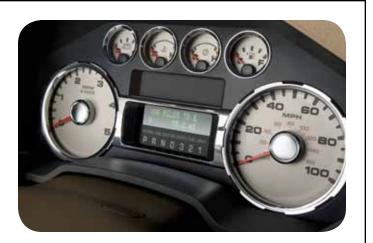

# **TOUGH OWNS THE RANGE**

**Crafted Like a Custom Saddle** In Super Duty KING RANCH, you're surrounded by the finest accommodations. Chrome and woodgrain-style trim accent the spacious Crew Cab. A tilt steering wheel and a full complement of memory power accessories ensure your comfort. You and your guests sit in captain's chairs trimmed with rich Chaparral leather, which also adorns the steering wheel, center console lids and door panel armrests. A KING RANCH insignia on each seatback provides the finishing touch. The standard enhanced message center (right) can be set to English, Spanish or French.