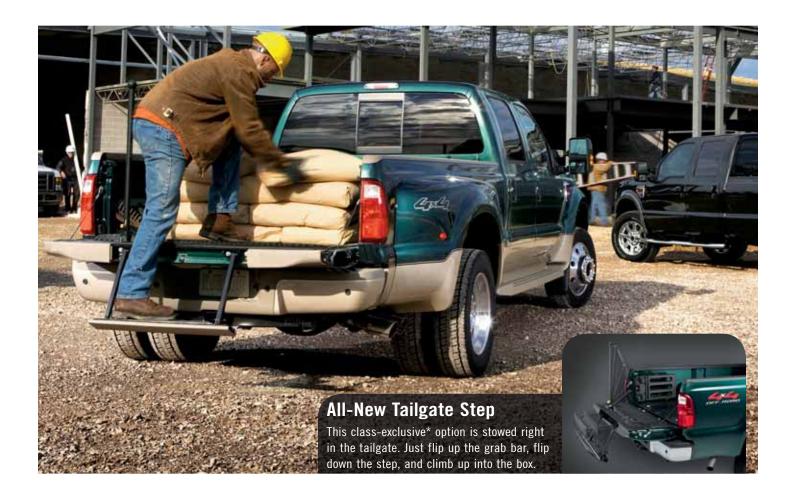

### New PowerScope™ Trailer Tow Mirrors

Available exclusively on Super Duty, these optional large mirrors adjust, fold and telescope almost 3" on each side of the truck at the touch of a switch. They include heated glass, integrated turn signals and clearance lamps.