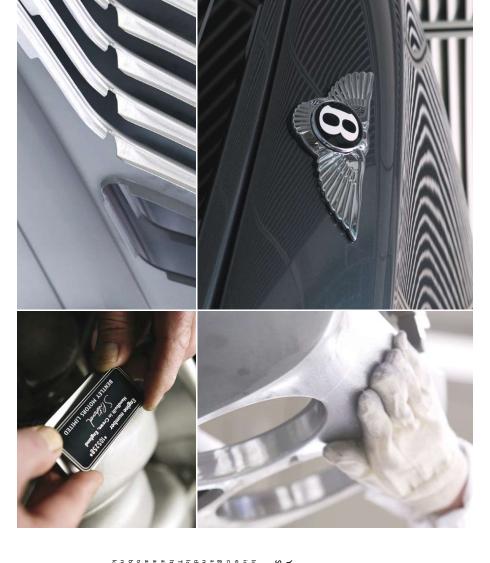

Whichever you choose – your journey begins here.

RETRACTABLE FLYING 'B' RADIATOR MASCOT

DUOTONE PAINT COMBINATION

PERSONALISED TREAD PLATE PLAQUE

## AN UNDENIABLE PRESENCE.

We believe there is always room for that personal touch. When it comes to exterior tailoring you have a wealth of additions available to you. Free your imagination.

VENERED SURROUND TO CRUISE CONTROL SWITCHES

ARNAGE WITH TWO-TONE HIDE TRIMMED MULTI-RUNCTION STERING WHEE.
(INITERIOR SHOWNI S BURGUNDY AND MAGNOUA HIDE WITH BURR WALNUT VBUER))

ENGINE-TURNED ALUMINIUM INSERTS TO WAIST RAILS

DOCUMENT STOWAGETO SEAT BACK - VENEER