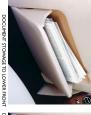

# ENTERTAINMENT COMBINATION LEVEL 2 - ARNAGE R:

Veneered cocktail cabinet to rear of driver's seat, document stowage to rear of passenger seat, picnic tables, bottle cooler to rear armrest, Muliner front wing badges and Muliner tread plates.

# ENTERTAINMENT COMBINATION LEVEL 2 - ARNAGE RL:

Veneered cockail cabinet to rear of driver's seat, document stowage to rear of passenger seat, DVD/380mm LCD screens to seat backs', bottle cooler to ammests", Mulliner tread plates and Mulliner front wing badges.