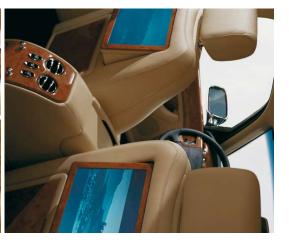

BOTTLE COOLER TO
REAR CENTRE ARMREST WITH
BESPOKE DRINKS HOLDERS

DVD & TV SYSTEM WITH TWIN LCD SCREENS TO SEAT BACKS\*

## ENTERTAIN ANOTHER IDEA.

Bendey Mulliner can expertly install a variety of audio visual systems should you require it. From DVD systems with LCD screens to the latest communications technology, we can transform your Bendey into the hub of your digital world. An office on the move, or your very own private entertainment centre.

# ENTERTAINMENT COMBINATION LEVEL 2 - ARNAGE RL:

Veneered cockail cabinet to rear of driver's seat, document stowage to rear of passenger seat, DVD/380mm LCD screens to seat backs', bottle cooler to ammests", Mulliner tread plates and Mulliner front wing badges.