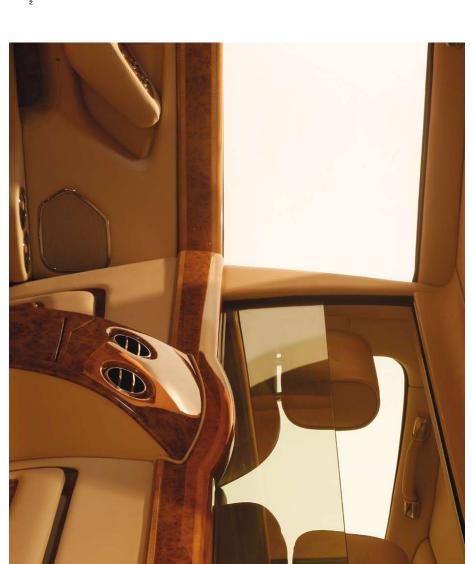

# A UNIQUE UPHOLSTERY OR BEAUTIFUL VENEER INTERIOR? OR BOTH?

In true Mulliner fashion, the choice is yours. We can even colour match your uphoister phide, carpet, or lambswool rugs to your individual specification. It could be the colour of your favourite tie, or almost anything that catches your eye. You can tailor the interior as you see fit. You are in control.

ARNAGE WITH TWO-TONE HIDE TRIMMED MULTI-RUNCTION STERING WHEE.
(INITERIOR SHOWNI S BURGUNDY AND MAGNOUA HIDE WITH BURR WALNUT VBUER))

ENGINE-TURNED ALUMINIUM INSERTS TO WAIST RAILS

DOCUMENT STOWAGETO SEAT BACK - VENEER