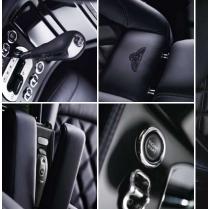

## AN UNDENIABLE PRESENCE.

We believe there is always room for that personal touch. When it comes to exterior tailoring you have a wealth of additions available to you. Free your imagination.

VENERED SURROUND TO CRUISE CONTROL SWITCHES

ARNAGE WITH TWO-TONE HIDE TRIMMED MULTI-RUNCTION STERING WHEE.
(INITERIOR SHOWNI S BURGUNDY AND MAGNOUA HIDE WITH BURR WALNUT VBUER))

ENGINE-TURNED ALUMINIUM INSERTS TO WAIST RAILS

DOCUMENT STOWAGETO SEAT BACK - VENEER