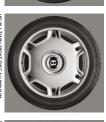

#### SPORTS COMBINATION LEVEL I:

19" 5-spoke two-piece polished 'Blade' sports wheel, lower front wing vents and a 'jewel' fuel filler cap.

### CLASSIC COMBINATION LEVEL I:

19" 6-twin-spoke disc wheel (painted), jewel fuel filler cap, veneered door panels, embroidered marque emblems to all head restraints, wood/hide steering wheel and winged 'B' badges to waist rails.