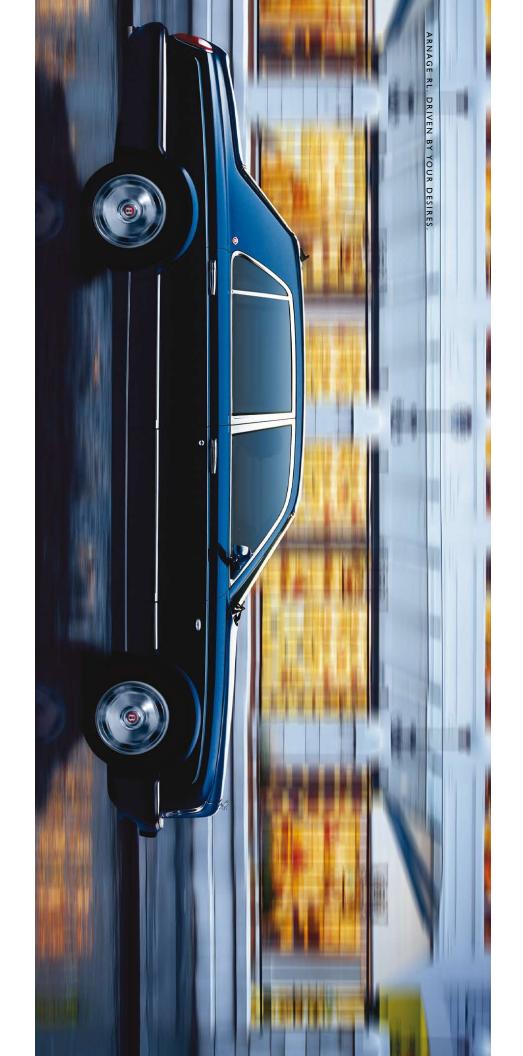

#### PURE RELAXATION.

In the Amage R every journey is a unique experience of power, luxury and control; an unrivalled example of the Grand Touring philosophy.

This is a place where two very different worlds are perfectly united.

Tradition and technology in absolute harmony.

From the flawless leather of the seats to the new computer-controlled six-speed gearbox, both driver and passengers sit in an environment of summing acentracts and finger pic control. An oaste from which you can savour every nuance of the upgraded, twin-turbocharged 6.75-litre 1/8 ergine. With 1450bp (336kVV) at your command A 0-60mph time of 5.5 seconds (0-100mhn in 5.6 seconds). And a top speed of 168mph (270km/h) waiting to be relished.

The Arnage R is a vehicle that is beautiful at birth and can be made even more so in the eye of the owner through virtually any degree of personalisation.

The Arnage R. Pure refinement, sheer excitement.