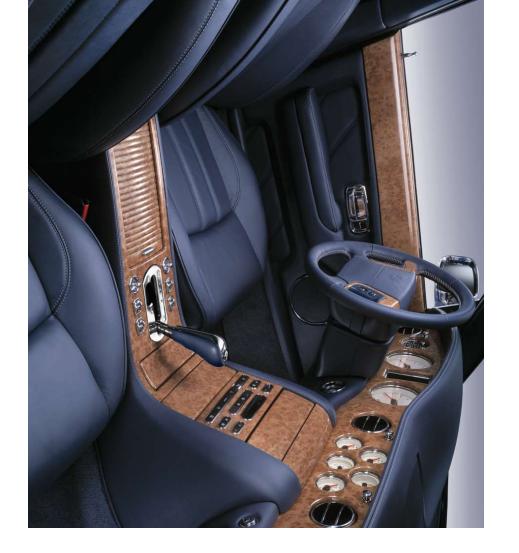

# A UNIQUE UPHOLSTERY OR BEAUTIFUL VENEER INTERIOR? OR BOTH?

In true Mulliner fashion, the choice is yours. We can even colour match your uphoister phide, carpet, or lambswool rugs to your individual specification. It could be the colour of your favourite tie, or almost anything that catches your eye. You can tailor the interior as you see fit. You are in control.

ARNAGE WITH TWO-TONE HIDE TRIMMED MULTI-RUNCTION STERING WHEE.
(INITERIOR SHOWNI S BURGUNDY AND MAGNOUA HIDE WITH BURR WALNUT VBUER))

ENGINE-TURNED ALUMINIUM INSERTS TO WAIST RAILS

DOCUMENT STOWAGETO SEAT BACK - VENEER