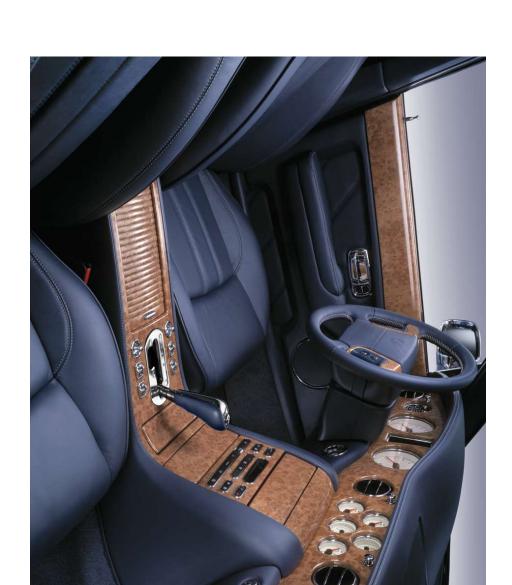

# A UNIQUE UPHOLSTERY OR BEAUTIFUL VENEER INTERIOR? OR BOTH?

In true Mulliner fashion, the choice is yours. We can even colour match your uphoister phide, carpet, or lambswool rugs to your individual specification. It could be the colour of your favourite tie, or almost anything that catches your eye. You can tailor the interior as you see fit. You are in control.

ARNAGE WITH TWO-TONE HIDE TRIMMED MULTI-RUNCTION STERING WHEE.
(INITERIOR SHOWNI S BURGUNDY AND MAGNOUA HIDE WITH BURR WALNUT VBUER))

ENGINE-TURNED ALUMINIUM INSERTS TO WAIST RAILS

DOCUMENT STOWAGETO SEAT BACK - VENEER