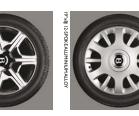

#### SPORTS COMBINATION LEVEL I:

19" 5-spoke two-piece polished 'Blade' sports wheel, lower front wing vents and a 'jewel' fuel filler cap.

### CLASSIC COMBINATION LEVEL I:

19" 6-twin-spoke disc wheel (painted), jewel fuel filler cap, veneered door panels, embroidered marque emblems to all head restraints, wood/hide steering wheel and winged 'B' badges to waist rails.