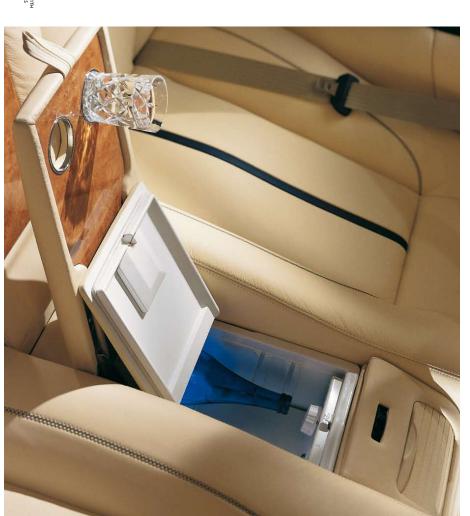

This is also a car for indulgence. The pleasure begins with a specification that already includes touches of luxury such as a bottle cooler concealed behind the rear armrest, reversing camera as well as a telephone for passengers in the rear\*.

BOTTLE COOLER TO
REAR CENTRE ARMREST WITH
BESPOKE DRINKS HOLDERS

DVD & TV SYSTEM WITH TWIN LCD SCREENS TO SEAT BACKS\*