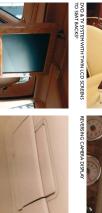

This is also a car for indulgence. The pleasure begins with a specification that already includes touches of luxury such as a bottle cooler concealed behind the rear armrest, reversing camera as well as a telephone for passengers in the rear\*.

# ENTERTAINMENT COMBINATION LEVEL 2 - ARNAGE RL:

Veneered cockail cabinet to rear of driver's seat, document stowage to rear of passenger seat, DVD/380mm LCD screens to seat backs', bottle cooler to ammests", Mulliner tread plates and Mulliner front wing badges.