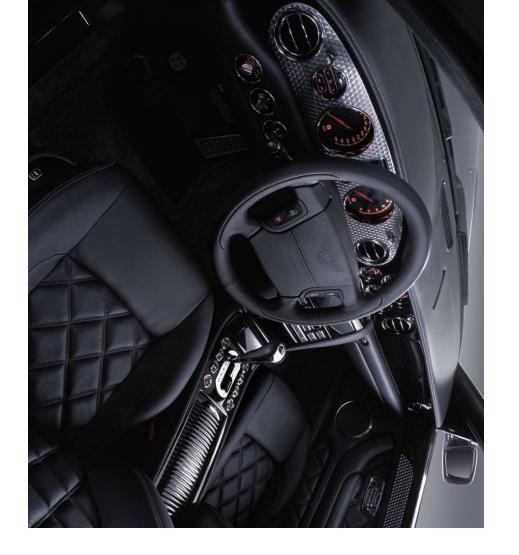

Tradition and technology in absolute harmony.

From the flawless leather of the seats to the new computer-controlled six-speed gearbox, both driver and passengers sit in an environment of summing acentracts and finger pic control. An oaste from which you can savour every nuance of the upgraded, twin-turbocharged 6.75-litre 1/8 ergine. With 1450bp (336kVV) at your command A 0-60mph time of 5.5 seconds (0-100mhn in 5.6 seconds). And a top speed of 168mph (270km/h) waiting to be relished.

# A UNIQUE UPHOLSTERY OR BEAUTIFUL VENEER INTERIOR? OR BOTH?

In true Mulliner fashion, the choice is yours. We can even colour match your uphoister phide, carpet, or lambswool rugs to your individual specification. It could be the colour of your favourite tie, or almost anything that catches your eye. You can tailor the interior as you see fit. You are in control.

ARNAGE WITH TWO-TONE HIDE TRIMMED MULTI-RUNCTION STERING WHEE.
(INITERIOR SHOWNI S BURGUNDY AND MAGNOUA HIDE WITH BURR WALNUT VBUER))

ENGINE-TURNED ALUMINIUM INSERTS TO WAIST RAILS

DOCUMENT STOWAGETO SEAT BACK - VENEER