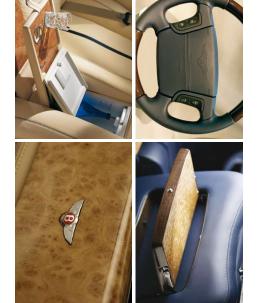

ARNAGE WITH TWO-TONE HIDE TRIMMED MULTI-RUNCTION STERING WHEE.
(INITERIOR SHOWNI S BURGUNDY AND MAGNOUA HIDE WITH BURR WALNUT VBUER))

ENGINE-TURNED ALUMINIUM INSERTS TO WAIST RAILS

DOCUMENT STOWAGETO SEAT BACK - VENEER

BOTTLE COOLER TO
REAR CENTRE ARMREST WITH
BESPOKE DRINKS HOLDERS

DVD & TV SYSTEM WITH TWIN LCD SCREENS TO SEAT BACKS\*

# ENTERTAINMENT COMBINATION LEVEL 2 - ARNAGE R:

Veneered cocktail cabinet to rear of driver's seat, document stowage to rear of passenger seat, picnic tables, bottle cooler to rear armrest, Muliner front wing badges and Muliner tread plates.