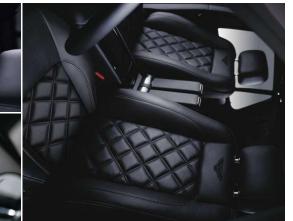

# A UNIQUE UPHOLSTERY OR BEAUTIFUL VENEER INTERIOR? OR BOTH?

In true Mulliner fashion, the choice is yours. We can even colour match your uphoister phide, carpet, or lambswool rugs to your individual specification. It could be the colour of your favourite tie, or almost anything that catches your eye. You can tailor the interior as you see fit. You are in control.

ARNAGE WITH TWO-TONE HIDE TRIMMED MULTI-RUNCTION STERING WHEE.
(INITERIOR SHOWNI S BURGUNDY AND MAGNOUA HIDE WITH BURR WALNUT VBUER))

ENGINE-TURNED ALUMINIUM INSERTS TO WAIST RAILS

DOCUMENT STOWAGETO SEAT BACK - VENEER