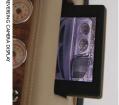

This is also a car for indulgence. The pleasure begins with a specification that already includes touches of luxury such as a bottle cooler concealed behind the rear armrest, reversing camera as well as a telephone for passengers in the rear\*.

# ENTERTAINMENT COMBINATION LEVEL 2 - ARNAGE RL:

Veneered cockail cabinet to rear of driver's seat, document stowage to rear of passenger seat, DVD/380mm LCD screens to seat backs', bottle cooler to ammests", Mulliner tread plates and Mulliner front wing badges.