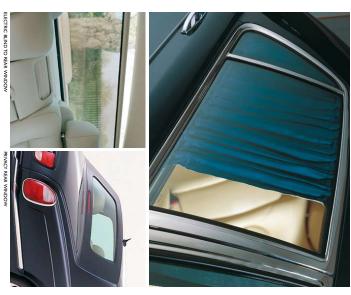

\*Arnage RL only.

SILK CURTAINS TO REAR COMPARTMENT

## IF YOU VALUE YOUR PRIVACY.

There could be times when you require more privacy, With the addition of one of our unique style items, you'll have just that. You might want to consider a partition between yourself and the driver. Or maybe a privacy rear window? Another unique way to personalise your Bendey.

ARNAGERL SLIM DIVISION