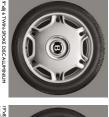

#### SPORTS COMBINATION LEVEL I:

19" 5-spoke two-piece polished 'Blade' sports wheel, lower front wing vents and a 'jewel' fuel filler cap.

### CLASSIC COMBINATION LEVEL I:

19" 6-twin-spoke disc wheel (painted), jewel fuel filler cap, veneered door panels, embroidered marque emblems to all head restraints, wood/hide steering wheel and winged 'B' badges to waist rails.