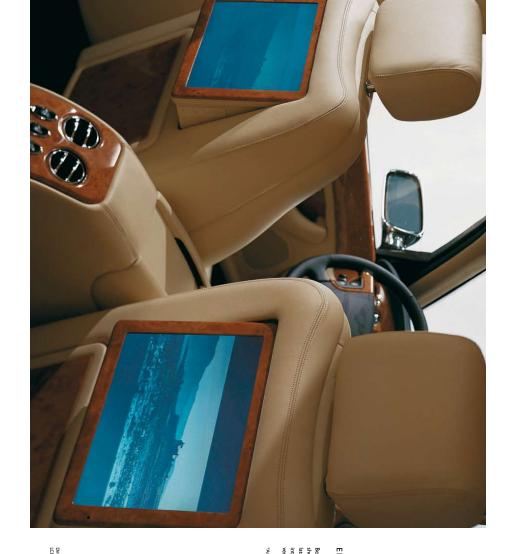

BOTTLE COOLER TO
REAR CENTRE ARMREST WITH
BESPOKE DRINKS HOLDERS

DVD & TV SYSTEM WITH TWIN LCD SCREENS TO SEAT BACKS\*

## ENTERTAIN ANOTHER IDEA.

Bendey Mulliner can expertly install a variety of audio visual systems should you require it. From DVD systems with LCD screens to the latest communications technology, we can transform your Bendey into the hub of your digital world. An office on the move, or your very own private entertainment centre.

# ENTERTAINMENT COMBINATION LEVEL 2 - ARNAGE RL:

Veneered cockail cabinet to rear of driver's seat, document stowage to rear of passenger seat, DVD/380mm LCD screens to seat backs', bottle cooler to ammests", Mulliner tread plates and Mulliner front wing badges.