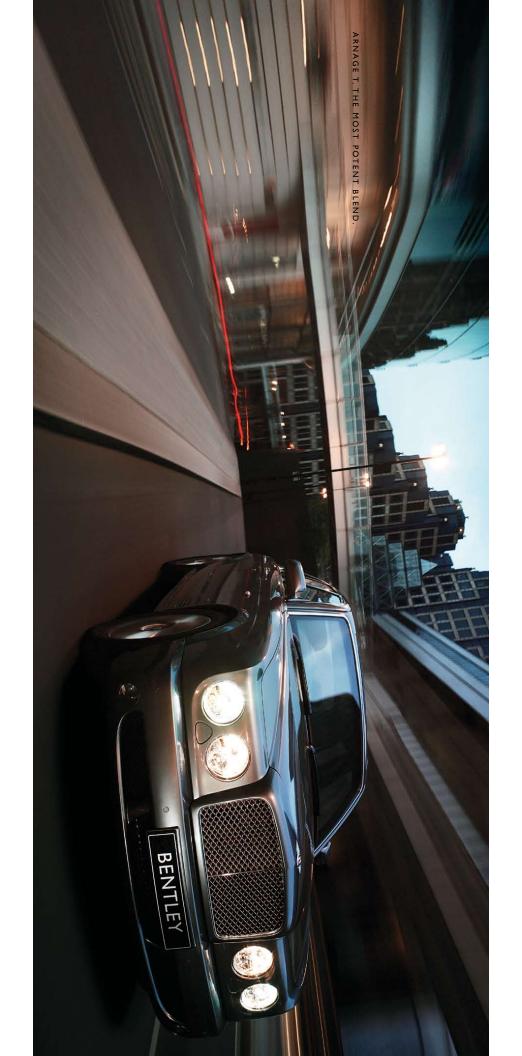

## ARNAGE T SPORTS FEATURE COMBINATIONS.

How do you add features to a car that already offers such a potent blend? Simplicity testli; the Arnage Ti. Sports Combination packages. 19" 2 piece assembly polithed aluminium alloy wheels and quad exhaust tallippes are just two of the kems Mullner recommends to embellish its undeniable presence.