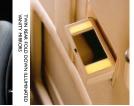

ARNAGE WITH TWO-TONE HIDE TRIMMED MULTI-RUNCTION STERING WHEE.
(INITERIOR SHOWNI S BURGUNDY AND MAGNOUA HIDE WITH BURR WALNUT VBUER))

ENGINE-TURNED ALUMINIUM INSERTS TO WAIST RAILS

DOCUMENT STOWAGETO SEAT BACK - VENEER