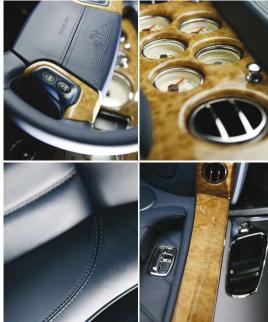

# A UNIQUE UPHOLSTERY OR BEAUTIFUL VENEER INTERIOR? OR BOTH?

In true Mulliner fashion, the choice is yours. We can even colour match your uphoister phide, carpet, or lambswool rugs to your individual specification. It could be the colour of your favourite tie, or almost anything that catches your eye. You can tailor the interior as you see fit. You are in control.

ARNAGE WITH TWO-TONE HIDE TRIMMED MULTI-RUNCTION STERING WHEE.
(INITERIOR SHOWNI S BURGUNDY AND MAGNOUA HIDE WITH BURR WALNUT VBUER))

ENGINE-TURNED ALUMINIUM INSERTS TO WAIST RAILS

DOCUMENT STOWAGETO SEAT BACK - VENEER

BOTTLE COOLER TO
REAR CENTRE ARMREST WITH
BESPOKE DRINKS HOLDERS

DVD & TV SYSTEM WITH TWIN LCD SCREENS TO SEAT BACKS\*