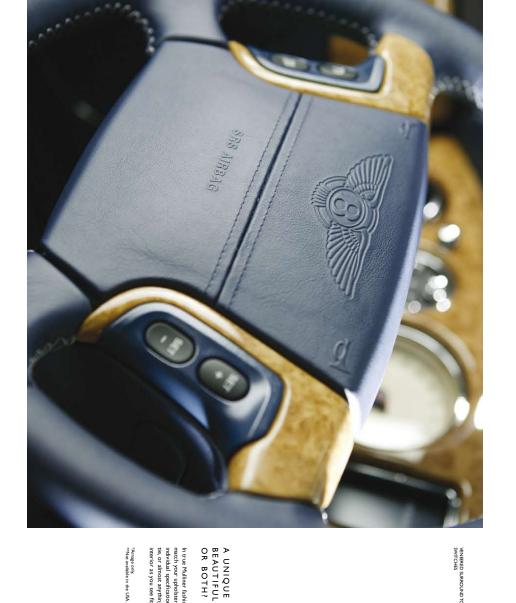

# A UNIQUE UPHOLSTERY OR BEAUTIFUL VENEER INTERIOR? OR BOTH?

In true Mulliner fashion, the choice is yours. We can even colour match your uphoister phide, carpet, or lambswool rugs to your individual specification. It could be the colour of your favourite tie, or almost anything that catches your eye. You can tailor the interior as you see fit. You are in control.

ARNAGE WITH TWO-TONE HIDE TRIMMED MULTI-RUNCTION STERING WHEE.
(INITERIOR SHOWNI S BURGUNDY AND MAGNOUA HIDE WITH BURR WALNUT VBUER))

ENGINE-TURNED ALUMINIUM INSERTS TO WAIST RAILS

DOCUMENT STOWAGETO SEAT BACK - VENEER