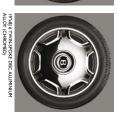

#### SPORTS COMBINATION LEVEL I:

19" 5-spoke two-piece polished 'Blade' sports wheel, lower front wing vents and a 'jewel' fuel filler cap.

### CLASSIC COMBINATION LEVEL I:

19" 6-twin-spoke disc wheel (painted), jewel fuel filler cap, veneered door panels, embroidered marque emblems to all head restraints, wood/hide steering wheel and winged 'B' badges to waist rails.