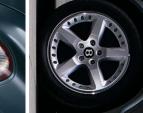

## ARNAGE T SPORTS FEATURE COMBINATIONS.

How do you add features to a car that already offers such a potent blend? Simplicity testli; the Arnage Ti. Sports Combination packages. 19" 2 piece assembly polithed aluminium alloy wheels and quad exhaust tallippes are just two of the kems Mullner recommends to embellish its undeniable presence.

#### SPORTS COMBINATION LEVEL I:

19" 5-spoke two-piece polished 'Blade' sports wheel, lower front wing vents and a 'jewel' fuel filler cap.