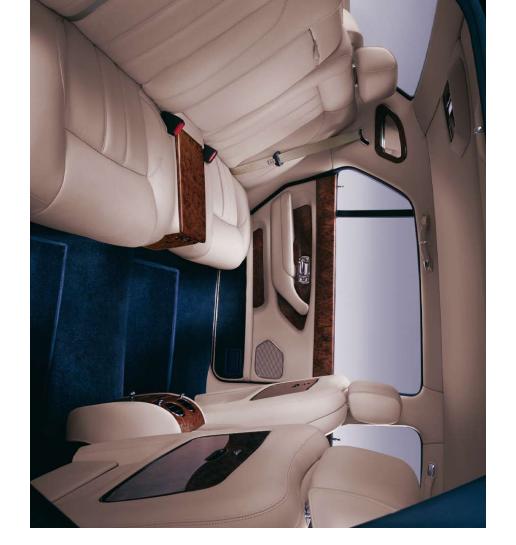

# EXPERIENCE A WORLD OF FREEDOM.

The Arnage RL is the culmination of world-class coachbuilding that spans generations. It is a car that takes personalisation to a new level, where the vehicle is a canvas on which you can paint your vision.

With its extended wheelbase, 50mm to the front and 200mm to the rear compartment, the RL retains the classic Amage profile whilst offering even more pabital comfort for the passengers, But make no mistake; this is a car to drive. The twin-turbocharged 6.75-litre V8 engine, harnessed by a new highly engaging six-speed automatic gearbox, makes this an experience impossible to resist.

This is also a car for indulgence. The pleasure begins with a specification that already includes touches of luxury such as a bottle cooler concealed behind the rear armrest, reversing camera as well as a telephone for passengers in the rear\*.