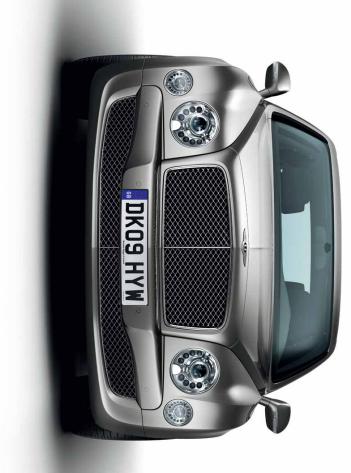

Exterior DESIGN

The Epitome of Power and Refinement

The brief given to Bentley's design team was simple yet demanding: create a flagship car that seamlessly mixes the very best of modern technology and engineering with the unique heritage of the Bentley marque. In doing so, they have produced a grand new Bentley that stands at the pinnacle of British motoring.

The challenge was to balance elegance and solidity. Echoing forward thinking with authentic the signature Bentley design heritage – to blend progressive cues of the past, the Mulsanne

 lines with classic cues. To achieve
 features a bold frontal design

 this ambitious goal, we had to lift
 dominated by the traditional

 our eyes to the horizon and design
 Bentley matrix grille and

 a vehicle tha drew on the great
 prominent, round inner headlamps

 Bentleys of the past.
 with chrome surrounds, flanked

 Gazing upon the Mulsame,
 by two, smaller outboard lamp

 you are greeted by an entirely
 clusters, all featuring the latest

 new creature – from the sleek
 in LED lighting technology.

 and refined interior. The
 mascor is available as an option.