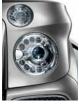

 this ambitious goal, we had to lift
 dominated by the traditional

 our eyes to the horizon and design
 Bentley matrix grille and

 a vehicle tha drew on the great
 prominent, round inner headlamps

 Bentleys of the past.
 with chrome surrounds, flanked

 Gazing upon the Mulsame,
 by two, smaller outboard lamp

 you are greeted by an entirely
 clusters, all featuring the latest

 new creature – from the sleek
 in LED lighting technology.

 and refined interior. The
 mascor is available as an option.

The degant front wings, for example, can only be formed as a single panel thanks to this rechnology. As part of the design process, we also used lightweight materials in areas you cannot see to allow us to continue to use classic Bendey materials in areas that you can truly appreciate. The lights are designed to provide drivers with the best roa vision available. The light from the Xenon headlamps provides

every other part of the car.

12

70 percent more output than

eowenriotaal halogen headlamps. For an added look of distinction, the chrome bezels are embossed with the Bentley name. Three new wheel designs, with two different finishes, are available for the Mulsanne in both standard ze-inch or optional 21-inch sizes. So whatever style you opr for, you can rest assured that the same attention to detail has gone into creating them as