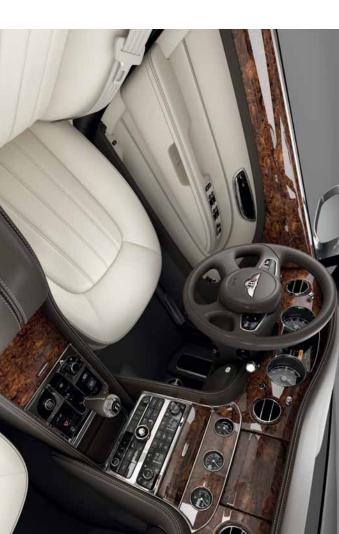

> With more wood than ever before – and requiring 17 of the highest quality leather hides in surrounds the entire cabin. Only in a car like the Mulsanne could Admire, too, the stunning design signature. you achieve such a remarkable continuous wooden waist rail that essential part of the character quality and be produced in a sustainable and ethical way. must meet exacting levels of sourced from all over the world Natural wood veneers are an

to offer a level of comfort never seen before. Premium materials, each car, the Mulsanne is designed symmetrical pattern across the entire car. In the Mulsanne our veneers are mounted on solid wood substrates carved matched veneers are renowned the world over. This difficult and exacting process involves of the techniques used today have developed over nearly 90 Wood is the foundation of the of the Bentley marque, and our expertise in this area makes end to end to make a perfect, years of production. Our mirror Bentley tradition and many us unique among car makers. placing successive veneer leaves

The Mulsanne has 3 times more handcrafted wood than other models. MULSANNE FEATURES

It takes 17 hand-picked leather hides to trim the Mulsanne's cabin.

Every wood veneer is mirror-matched to make a symmetrical finish throughout the interior.

yesteryear. Inspired by traditional Bentley gauges of the 1920s, they echo their aviation-style layout

dials have been crafted with an eye to the great Bentleys of

34

appear when needed. One button. One touch. Everything you need