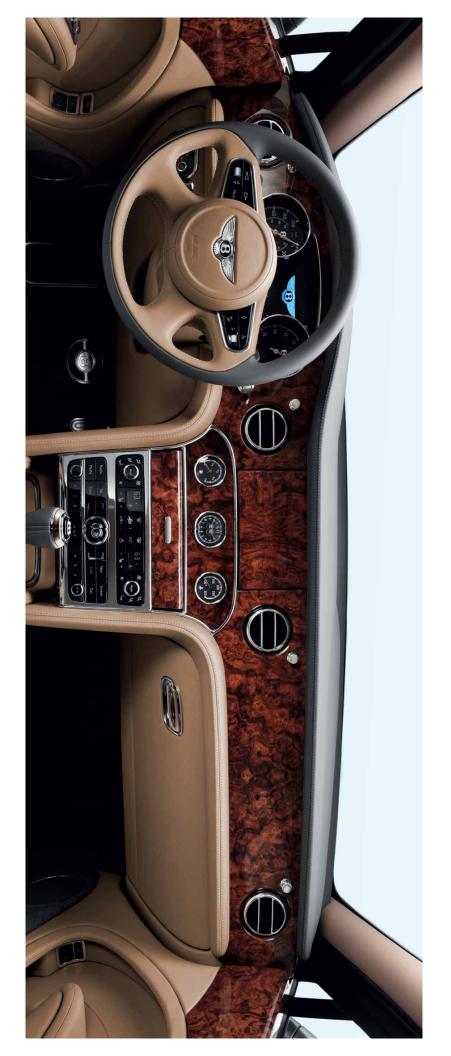

Making the Capin come to life MAKING THE CABIN COME TO LIFE

optimises their natural aroma. of fine furniture pieces that used during the construction blemish-free hides. Soft and from herds in cooler climates sumptuous leather hides, for example. These are hand-picked a traditional process originally supple, they are then tanned in where the lack of insects means something to savour. Smell the The interior of a Bentley is

> With more wood than ever before – and requiring 17 of the highest quality leather hides in surrounds the entire cabin. Only in a car like the Mulsanne could Admire, too, the stunning design signature. you achieve such a remarkable continuous wooden waist rail that essential part of the character quality and be produced in a sustainable and ethical way. must meet exacting levels of sourced from all over the world Natural wood veneers are an

to offer a level of comfort never seen before. Premium materials, each car, the Mulsanne is designed symmetrical pattern across the entire car. In the Mulsanne our veneers are mounted on solid wood substrates carved matched veneers are renowned the world over. This difficult and exacting process involves of the techniques used today have developed over nearly 90 Wood is the foundation of the of the Bentley marque, and our expertise in this area makes end to end to make a perfect, years of production. Our mirror Bentley tradition and many us unique among car makers. placing successive veneer leaves

The Mulsanne has 3 times more handcrafted wood than other models. MULSANNE FEATURES

It takes 17 hand-picked leather hides to trim the Mulsanne's cabin.

Every wood veneer is mirror-matched to make a symmetrical finish throughout the interior.