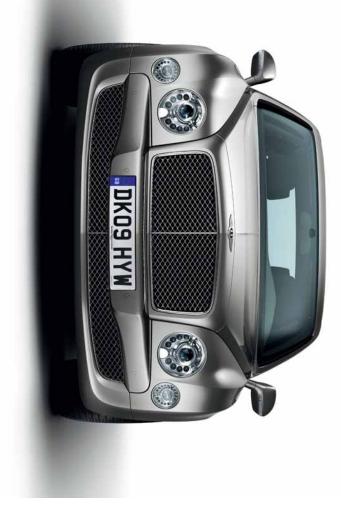

The challenge was to balance elegance and solidity. Echoing forward thinking with authentic the signature Bentley design heritage – to blend progressive cues of the past, the Mulsanne

 lines with classic cues. To achieve
 features a bold frontal design

 this ambitious goal, we had to lift
 dominated by the traditional

 our eyes to the horizon and design
 Bentley matrix grille and

 a vehicle tha drew on the great
 prominent, round inner headlamps

 Bentleys of the past.
 with chrome surrounds, flanked

 Gazing upon the Mulsame,
 by two, smaller outboard lamp

 you are greeted by an entirely
 clusters, all featuring the latest

 new creature – from the sleek
 in LED lighting technology.

 and refined interior. The
 mascor is available as an option.