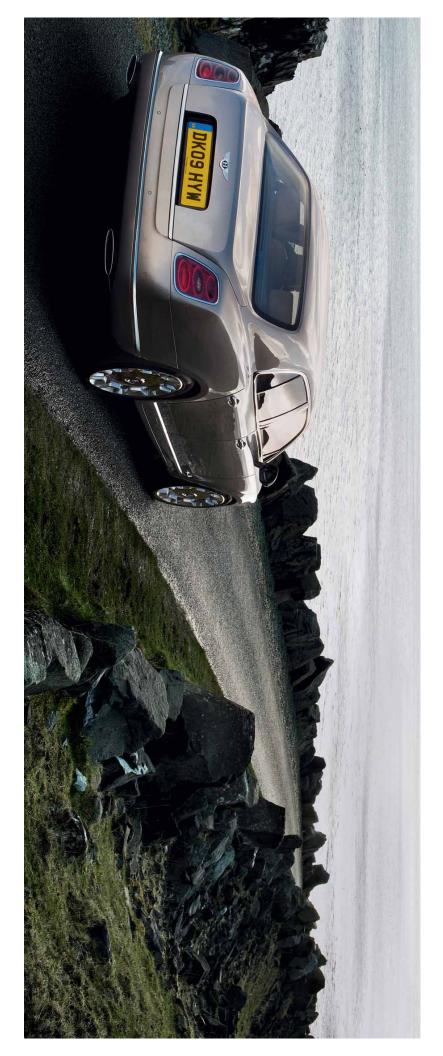

Exterior DESIGN

The Epitome of Power and Refinement

The brief given to Bentley's design team was simple yet demanding: create a flagship car that seamlessly mixes the very best of modern technology and engineering with the unique heritage of the Bentley marque. In doing so, they have produced a grand new Bentley that stands at the pinnacle of British motoring.

The challenge was to balance elegance and solidity. Echoing forward thinking with authentic the signature Bentley design heritage – to blend progressive cues of the past, the Mulsanne

 lines with classic cues. To achieve
 features a bold frontal design

 Mulsame's design is a unique
 Ruisin as obje and yin the

 Mulsame's bloodline with classic
 Mulsame's bloodline with classic

Ξ

sporing proportions distinctly evident. The long bornet, short front overhang and longer rear overhang help to convey a sense of dynamism and movement, reinforced by muscular haunches and sharply sculpted lines which flow gracefully from the front wings to the rear, hinting at the phenomenal levels of power and torque that are in reserve at all times. Uniquely designed 20-inch wheels (and optional 2+inch) reinforce the Mulsanne's powerfull stance.