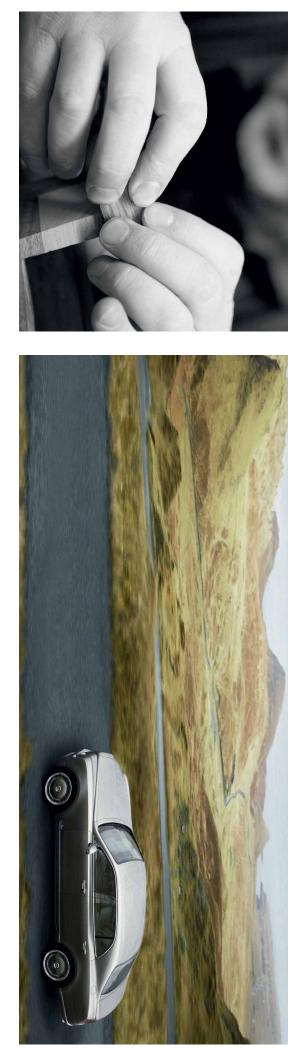

fitional powerful stance. Ind powerful stance. Ind the latest toology.

the rear, complementing the exquisitely formed roof pillars, achieved. Take, for example, the elegant rear windscreen, which to 500°C and then forced into the curving surfaces around a complex hand-brazing process to create perfect joins along the the watchful eye of experienced but can only be created under shape using air pressure. aluminium panels are heated as Superforming, in which forms were created using an advanced process known the rear windscreen. coach-builders, who undertake This provides a flawless line into is fully enveloped by coachwork. Bentley coachbuilt feel has been technology and skills, an authentic In other areas the car's elegant

MULSANNE FEATURES The Mulsane utilizes advanced methods such a Superforming to produce a 'coarboluit' finish. Many parts of the exterior are built and finished entrely by hand. Six different wheel snyle and finish combinations available.