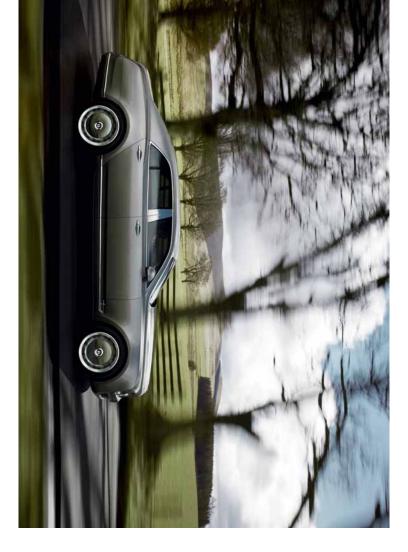

Exterior DESIGN

The Epitome of Power and Refinement

The brief given to Bentley's design team was simple yet demanding: create a flagship car that seamlessly mixes the very best of modern technology and engineering with the unique heritage of the Bentley marque. In doing so, they have produced a grand new Bentley that stands at the pinnacle of British motoring.

Our aim was to clevate the motoring experience to a new level of comfort, refined enjoyment and performance for both driver and passengers.

are the soft the past. Grazing upon the Mulsame, you are greeted by an entirely new creature - from the slock exercior to the superbly appoint and refined incerior. The Mulsame's design is a unique

The challenge was to balance elegance and solidity. Echoing forward thinking with authentic the signature Bentley design heritage – to blend progressive cues of the past, the Mulsanne

 lines with classic cues. To achieve
 features a bold frontal design

 Mulsame's design is a unique
 Ruisin as obje and yin the

 Mulsame's bloodline with classic
 Mulsame's bloodline with classic

Ξ

sporing proportions distinctly evident. The long bornet, short front overhang and longer rear overhang help to convey a sense of dynamism and movement, reinforced by muscular haunches and sharply sculpted lines which flow gracefully from the front wings to the rear, hinting at the phenomenal levels of power and torque that are in reserve at all times. Uniquely designed 20-inch wheels (and optional 2+inch) reinforce the Mulsanne's powerfull stance.