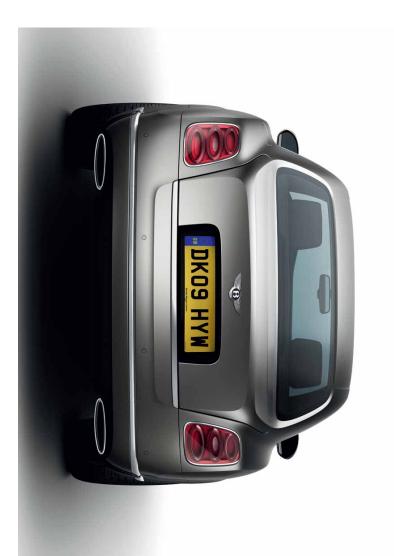

Exterior DESIGN

The Epitome of Power and Refinement

The brief given to Bentley's design team was simple yet demanding: create a flagship car that seamlessly mixes the very best of modern technology and engineering with the unique heritage of the Bentley marque. In doing so, they have produced a grand new Bentley that stands at the pinnacle of British motoring.

 Mulsame's design is a unique
 Ruisin as obje and yin the

 Mulsame's bloodline with classic
 Mulsame's bloodline with classic

Ξ

sporing proportions distinctly evident. The long bornet, short front overhang and longer rear overhang help to convey a sense of dynamism and movement, reinforced by muscular haunches and sharply sculpted lines which flow gracefully from the front wings to the rear, hinting at the phenomenal levels of power and torque that are in reserve at all times. Uniquely designed 20-inch wheels (and optional 2+inch) reinforce the Mulsanne's powerfull stance.

fitional powerful stance. Ind powerful stance. Ind the latest toology.

the rear, complementing the exquisitely formed roof pillars, achieved. Take, for example, the elegant rear windscreen, which to 500°C and then forced into the curving surfaces around a complex hand-brazing process to create perfect joins along the the watchful eye of experienced but can only be created under shape using air pressure. aluminium panels are heated as Superforming, in which forms were created using an advanced process known the rear windscreen. coach-builders, who undertake This provides a flawless line into is fully enveloped by coachwork. Bentley coachbuilt feel has been technology and skills, an authentic In other areas the car's elegant