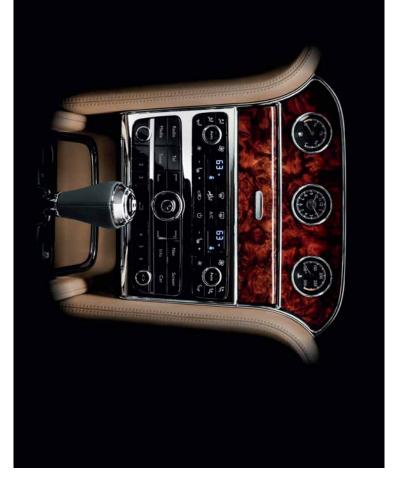

yesteryear. Inspired by traditional Bentley gauges of the 1920s, they echo their aviation-style layout

dials have been crafted with an eye to the great Bentleys of

34

appear when needed. One button. One touch. Everything you need

that is a delight to behold. For the

perfectly smooth swivelling action

vents are still crafted from solid steel and polished to ensure that the great styling touches of the past. Traditional bullseye air

 right at your fingertips.
 Those with an appreciation of Bentley design history will recognise the nods to some of

with inverted dials. Starting with this sumptuous space, you can then add the creature comforts of your choice from a range of options. Ultimately, however, it should be like your own private clubroom – a place where you can unwind, be refreshed and be yourself.

MULSANNE FEATURES The Mulsanoe's instruments echo those from early Beneleys, with their axiation inspired inverted dials. Acoustic laminated window glazing minimises outside noise for a whisper-quite experience. Fordicional Beneley soling

 Acoustic laminated window glazing minimises outside noise for a whisper-quite experience.
 Traditional Bentley styling features such as bulleye air vents are included in the front and rear longside an advanced four-zone climate control system.