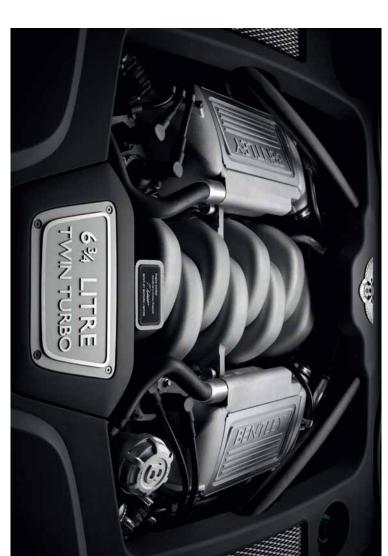

 The Mulsanne's 63/a-litre V8 delivers massive torque, effortdess acceleration and 21st Century emissions standards. MULSANNE FEATURES

technologies that ensure it enjoys the extreme levels of 6¾-litre V8 engine beneath its bonnet, which has cutting-edge

performance expected of it without sacrificing the graceful,

rewarded with that characteristic accelerator you are immediately

 New eight-speed transmission comes with steering wheel-mounted paddleshift. The twin-turbocharged engine produces 505bhp (512PS) and 1020Nm (752lb ft) of torque.

configurations were considered to come. emissions standards for years importance, it would need to maintain the highest levels of effortless torque from extremely low revs. Secondly, it should satisfy strict environmental Thirdly, and of equal refinement at any speed. engine needed to produce three challenges: first, the The Mulsanne engineers set While other powertrain

> torque, that is such a trademark targets, along with the massive it became clear that these

by the Mulsanne engineers, loads and friction for even better of every grand Bentley, could be best achieved with a V8 in the past. engine response. To achieve a and strong and reduce internal are now designed to be light pistons to the connecting rods the forged crankshaft to the has been used so successfully engine - the configuration that Every major component from

0

28

The pioneering use of these two technologies in the V8's breathing, thereby Displacement. improving idle quality, increasing management system to adjust combination allows the engine and, a first for the flagship control systems: Cam Phasing the introduction of two new torque, the Mulsanne's V8 sees plus improved refinement and consumption and CO2 emissions significant reduction in fuel motoring sector, Variable