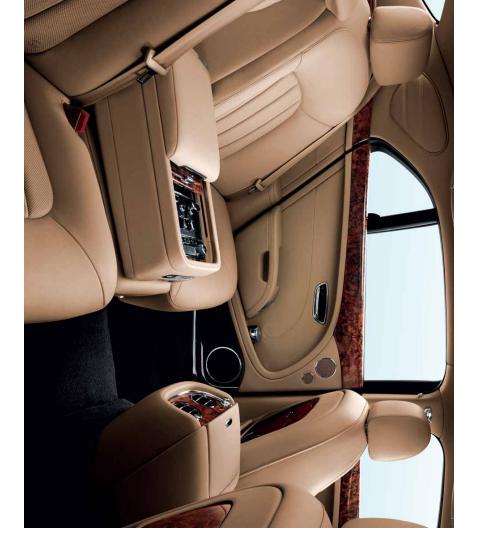

technologies are discreetly hidden away behind seductive veneer panels and magically

vents are integrated into the cabin's central door pillars to direct greater airflow to the rear cabin. In fact, passengers in the back can directly control their comfort thanks to the Mulsanne's full, four-zone climate control system.

provide further support when exterior boot without touching its wet or wintery conditions, the ensures effortless use and, in an electrically powered bootlid perfect close every time, while beautifully refined feel and and ignition system provide a with an advanced keyless entry Power latching soft-close doors restricted sideroads or driveways invaluable when emerging from corners at slow speeds and are allow the driver to see around the front wheel arches, these can also be specified. Hidden in Additional side-view cameras ability to open and close the

exclusively for the Mulsanne beautiful seats that are made you, you will nestle into the With the door closed behind

scan the road ahead at all times

are designed to be relaxing hand-crafted leather trim they by Bentley. With five layers massage systems. integrated ventilation and standard. All have the option of the outer rear seats have 8 as different adjustments, while The front seats have 12 and reviving in equal measure of padding, support and