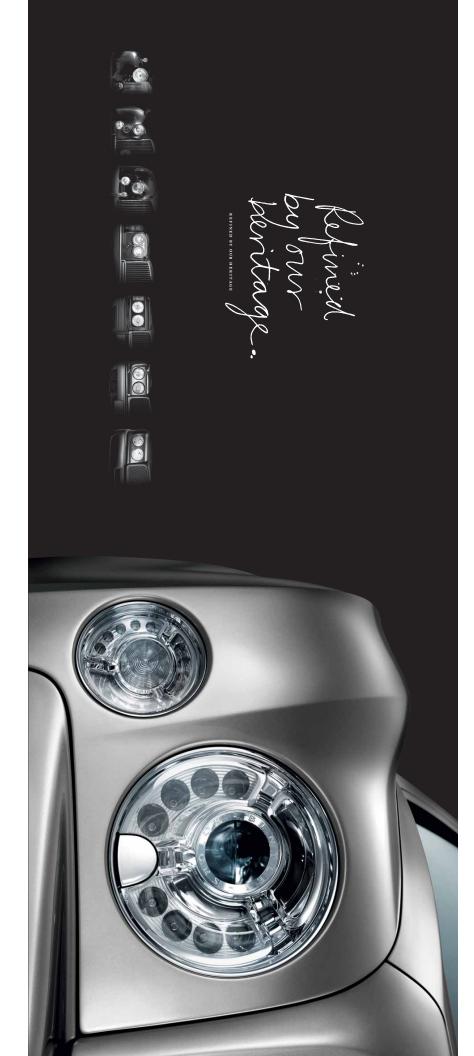

 this ambitious goal, we had to lift
 dominated by the traditional

 our eyes to the horizon and design
 Bentley matrix grille and

 a vehicle tha drew on the great
 prominent, round inner headlamps

 Bentleys of the past.
 with chrome surrounds, flanked

 Gazing upon the Mulsame,
 by two, smaller outboard lamp

 you are greeted by an entirely
 clusters, all featuring the latest

 new creature – from the sleek
 in LED lighting technology.

 and refined interior. The
 mascor is available as an option.

The degant front wings, for example, can only be formed as a single panel thanks to this rechnology. As part of the design process, we also used lightweight materials in areas you cannot see to allow us to continue to use classic Bendey materials in areas that you can truly appreciate. The lights are designed to provide drivers with the best roa vision available. The light from the Xenon headlamps provides

every other part of the car.

12

70 percent more output than

eowenriotaal halogen headlamps. For an added look of distinction, the chrome bezels are embossed with the Bentley name. Three new wheel designs, with two different finishes, are available for the Mulsanne in both standard ze-inch or optional 21-inch sizes. So whatever style you opr for, you can rest assured that the same attention to detail has gone into creating them as