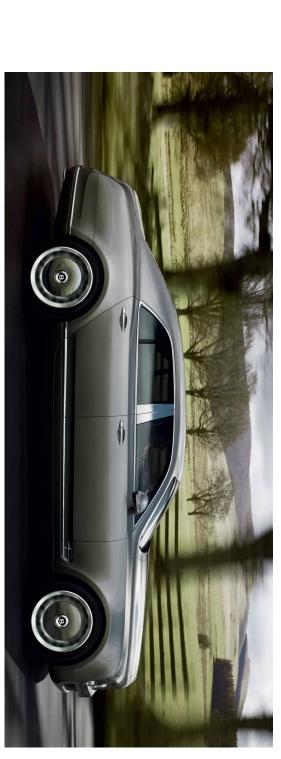

 Mulsame's design is a unique
 Ruisin as obje and yin the

 Mulsame's bloodline with classic
 Mulsame's bloodline with classic

Ξ

sporing proportions distinctly evident. The long bornet, short front overhang and longer rear overhang help to convey a sense of dynamism and movement, reinforced by muscular haunches and sharply sculpted lines which flow gracefully from the front wings to the rear, hinting at the phenomenal levels of power and torque that are in reserve at all times. Uniquely designed 20-inch wheels (and optional 2+inch) reinforce the Mulsanne's powerfull stance.