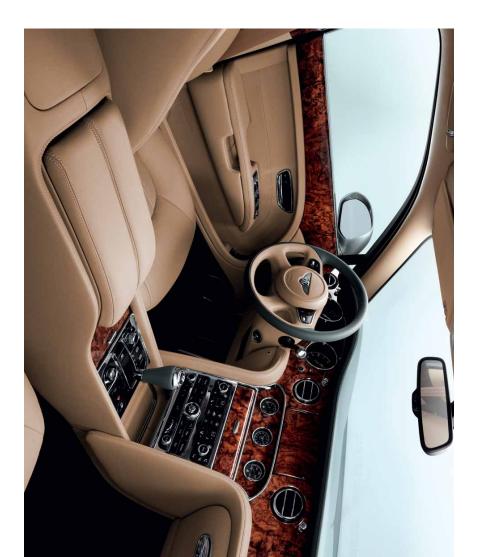

ESC Premium features an advanced new Electronic Stability Control System.

 $^{31}$ 

An environment

Lucury at your tingertips

Elegant and whisper-quiet, the cabin of the Bentley Mulsanne is an oasis of calm in a hecric word. Acoustic glazing – quite simply double glazing for every window – utilises the latest in sound-proofing technologies to isolate the cabin and its occupants from the outside world. You can ride, reak, converse and enjoy yourself in impeecable style. Instead of packing the style. Instead of packing the buttons as possible. Advanced

yesteryear. Inspired by traditional Bentley gauges of the 1920s, they echo their aviation-style layout

dials have been crafted with an eye to the great Bentleys of

34

appear when needed. One button. One touch. Everything you need

technologies are discreetly hidden away behind seductive veneer panels and magically

vents are integrated into the cabin's central door pillars to direct greater airflow to the rear cabin. In fact, passengers in the back can directly control their comfort thanks to the Mulsanne's full, four-zone climate control system.

that is a delight to behold. For the

perfectly smooth swivelling action

vents are still crafted from solid steel and polished to ensure that the great styling touches of the past. Traditional bullseye air

 right at your fingertips.
 Those with an appreciation of Bentley design history will recognise the nods to some of

with inverted dials. Starting with this sumptuous space, you can then add the creature comforts of your choice from a range of options. Ultimately, however, it should be like your own private clubroom – a place where you can unwind, be refreshed and be yourself.

Infotainment and technology

that is also incredibly simple to unobtrusive. Bentley's design values - totally operate. It also stands true to minute infotainment technology Behind those exquisite veneer surfaces, you'll find up-to-the-The face of the system is a

view camera and tyre pressure monitoring. All of the main car functions such as the rear connection, and telephone and include navigation, the audio of your favourite music files or hi-resolution, 8" screen, that's system, iPod® and other media you to control a range of pictures. Together, these enable 20GB available to store thousands housed in the glovebox, with the system is a 60GB hard drive, when not in use. The heart of beautifully-veneered panel completely concealed behind a integrated applications that