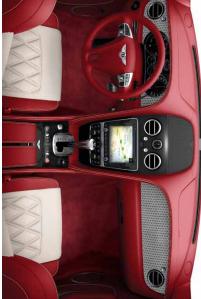

# The power to entertain.

DAB radio

Satellite navigation

On the right road, at the whed of the Continental GT Speed or its convertible stableaute, (eithervia Bluetoothorby insertingsyout SIM card) and the opportunity to zoom in or out of mapping the 12-yillarde ox 138 engine, eight-speed transmission and tuned sports exhaust is all the at at the much of a finger. It is, in shurt, a system that's well up to all the literat advances for in-cut entertainment you! In each But contentions you will be the heavy raffer, chaining along a montway technology. While the G Gigaphyses of wallable musts space is complete to a round-the cut shape the system will both centerminant informer. Aris hear its a 3-GB hard drive, which the cuts own steeker CD changer or even an Sto play musts via an Pod. MF2 player, screen informments system will both centerminant of the cuts own steeker CD changer or even an Sto Pad and Balmech MR8 speakers, offers up to 15/GB of storage space for musts as a continent-sworth of mapping data. For which combine the functions of separate reserved and indrange speakers in one unit, direct the the new GT Speed, the informations system features Bendre's there steware pagedage, which sound with accuracy and provide greater claimy around set and the early from region to region but include enforments such as point-of-interest mapping, optional. Nami for Bendrey system, incorporating customs-bull speakers and eight individual Digital Sound as stellate Individual pages, the raffie feature and when the informations upon the included centermatives the terminance of the information as only an information of the properties of the stellar and where the informations upon provides real time monitoring of your tyre pressures, access to your phone contacts in full cry, but the GT Speed's information system provides plenty of alternatives, the