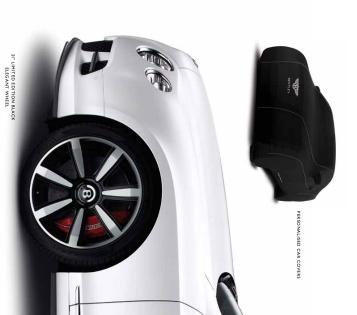

### Wheel options.

21" TEN TWIN-SPOKE SPEED WHEEL (shown in Silver Painted finish)

21" TEN TWIN-SPOKE SPEED WHEEL (shown in Dark Tint finish as a cost option)

The 21"en twin-spake alloy wheel has been carefully developed by the Bendey design team to accentuate the sporting focus of the Commental CT Speed models, and is available in both silver patted and dark tim finishes, with the latter as a cost option. For full-weather capability, winter compound tyres are available from your Bendey dealership.

### Accessories.

The pleasure of owning a Continental GT Speed or GT Speed Convertible is unhanced by choughtful deaths, each as a set of four heagmant chomes where taps with the Bendery Pan black cunned, or a personal set child sear marked to your Bendery in phastery. You can also piet might offering a sense of occasion as you enter the coekpit across the threshold of Bendey's illiminated treadplanes: For further Individuality, the Mullimer Syling. Specification introduces earbon Tibre aerodynamic performance components including this blacks, spitters, diffusers and door mirror cooks, as well as Mulliner! Intitied edition 2the Beggant allay wheels. On a practical mote, car roots are available for both internal and exercual use, while the our care products designed exclusively for Bendery by Aurogelyn with help minrain your car's puritywork and time to concurs quality.