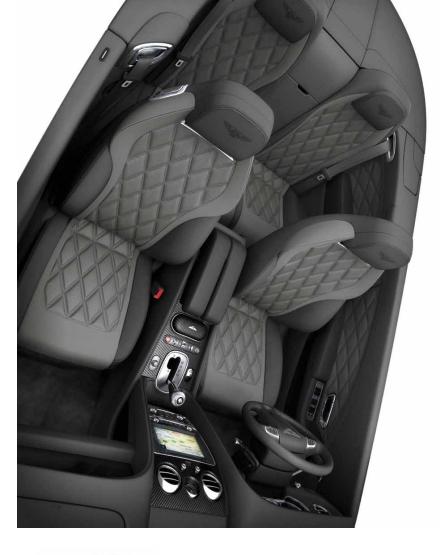

### Enduring comfort.

The Bendey Speed Six open tourer that Woolf Bamato and welcoming yet superbly supportive. Switch on the neck warmer Glen Kiston drove not-stop for 1821 miles at an average of 75 feature and a discreet vent in the sear just below the headrest miles an hour delift have many on-board confirets. No heater, provides a stream of warm air to take the child off your drive, No music. The only concession to information technology was with a choice of three speed settings. The seat massage system, a lap counter, modified from a billiard addle so confirmed civic with includes two lumbur and ten surface cells, gently keads it was, however, the dominant high performance mediate of its your back and thigh museles to keep you after and relaxed as you day, evidenced by the fert that Bamato and Mistorics by eight the confirmed GT Speed Convertible will accomplish these velocity states Speedspreaments are volfferent proposition, the feat. Comfortably.

# Enjoy a breath of Fresh air. Without a chill wind.

The Continenal Speed models were designed to provide supreme in injurating massage that extends right down the back to keep confier to driver and passenger. The see als suffice feels soft and you after indicated as you driver, which gife run inmediate described extended confine yet the feet afterned. And fer those cool summer eventings or crisp spring mornings, meetings those that provides the all important support during the GT Speed Convertible offers at further inducement to only longer drives. Choose the optional frost was reventition system, hood-down morning. With the optional needs warmer feature, and excess lear is drawn out of the sear backers by siten-terming a discrete vent in the sear just below the headrest provides a fins, allowing you to enjoy lond-down as mumor morning in the sertannel for she child fixed ridner. These speed convertible while remaining cond. This setting allow you to achieve the ticked level of confierr for the option is parted with a new sear massage system, including too confirms. When a convertible looks this good bood drown, you'll humbar massage cells and ten surface massage cells, for an want to enjoy'i all year round. And with sears like these, you can