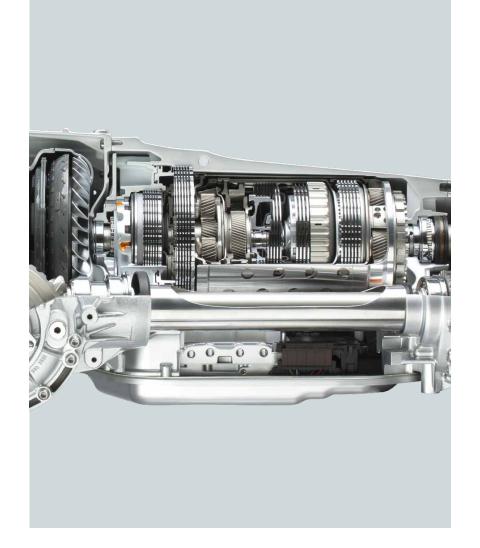

# The pursuit of power.

If you want to know how it feels to drive one of the Cardiental by the latest engineering refinements to the turbedruger, and of a conventional W. Feel by retirenthechangers, its power driven Speed models, you ill find a clied in the torque curve. In the Speed by the adoption of the latest MEP of guidne management system. It mostly be found to come the feel of the companies of

Bentley's new eight-speed transmission. A change for the better.

As you taskle the switchbacks of a mountain pass in your charles of the continental CT Speed, enjoying the mpld, crisp gear changes that keep the exhause rone at an orbitaring and assumed pitch, it's increasing to reflect that the transmission may also be swing you a diversion to a flot existin. That became the eight-speed transmission of the Cominental Speed models deliver both faste acceleration and improved find efficiency, with a commenturate reduction in CO2 emissions and increase with a commenturate reduction in CO2 emissions and increase in the case of the control of the contro