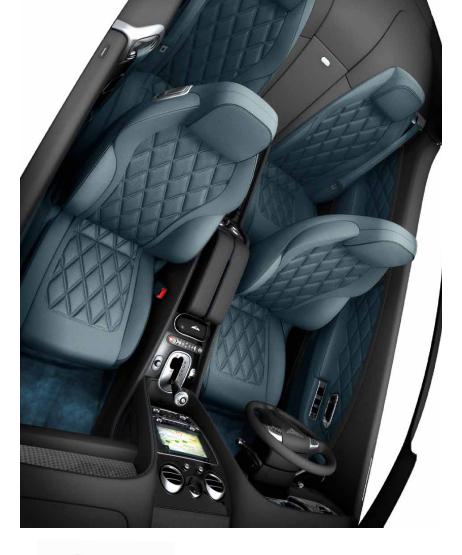

# The touch of hand-craftsmanship.

Duo tone seat

Diamond quilting

Embroidery

When you drive a Bernley, leather provides the upholstery. And after you have made your choice tractile connection between your hands and of primary and secondary hide colours, there's the high-performance gand with our at your the hand-stirtling to consider. Choose contrast command. Leather also covers the sears stiching, and a contrasting colour will be used supporting you securely under hand cornering, if on the stachings and a contrasting colour will be used supporting to the staching of the stachings of the stachings of the stachings of the stachings of the staching on the staching and a special, traditional maning process.

## Seat belt, headlining and carpet options.

Some might consider it excessive to offer a choice of carpet and sear belt colours that's as exemisive as Bendey's range of histes, But each people don't work at Ceese, home of Bendey Motors, here we understand that prefereion resides as much in the details as in the broad brash strokes. So whether you want your sear belts to match the main hide or the secondary hide, whether you carpet overmuts have countrast bindinger single colour, warethosen Continental Speed model will be crifted to your specifications. Perfect, in every derail.