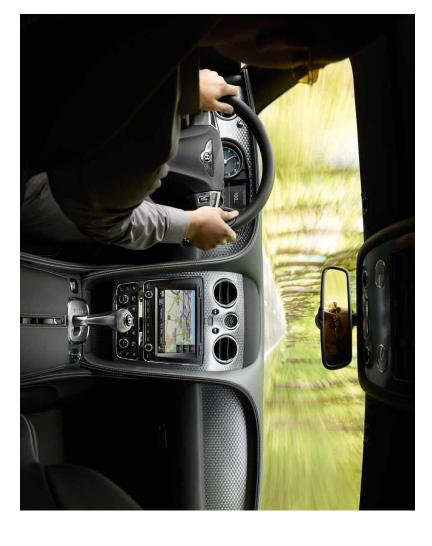

# The power to entertain.

DAB radio

Satellite navigation

On the right road, at the whed of the Continental GT Speed or its convertible stableaute, (eithervia Bluetoothorby insertingsyout SIM card) and the opportunity to zoom in or out of mapping the 12-yillarde ox 138 engine, eight-speed transmission and tuned sports exhaust is all the at at the much of a finger. It is, in shurt, a system that's well up to all the literat advances for in-cut entertainment you! In each But contentions you will be the heavy raffer, chaining along a montway technology. While the G Gigaphyses of wallable musts space is complete to a round-the cut shape the system will both centerminant informer. Aris hear its a 3-GB hard drive, which the cuts own steeker CD changer or even an Sto play musts via an Pod. MF2 player, screen informments system will both centerminant of the cuts own steeker CD changer or even an Sto Pad and Balmech MR8 speakers, offers up to 15/GB of storage space for musts as a continent-sworth of mapping data. For which combine the functions of separate reserved and indrange speakers in one unit, direct the the new GT Speed, the informations system features Bendre's there steware pagedage, which sound with accuracy and provide greater claimy around set and the early from region to region but include enforments such as point-of-interest mapping, optional. Nami for Bendrey system, incorporating customs-bull speakers and eight individual Digital Sound as stellate Individual pages, the raffie feature and when the informations upon the included centermatives the terminance of the information as only an information of the properties of the stellar and where the informations upon provides real time monitoring of your tyre pressures, access to your phone contacts in full cry, but the GT Speed's information system provides plenty of alternatives, the