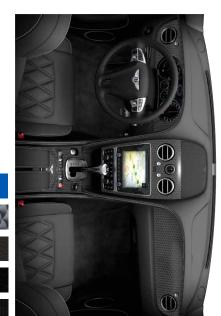

# The power to entertain.

DAB radio

Satellite navigation

On the right road, at the whed of the Continental GT Speed or its convertible stableaute, (eithervia Bluetoothorby insertingsyout SIM card) and the opportunity to zoom in or out of mapping the 12-yillarde ox 138 engine, eight-speed transmission and tuned sports exhaust is all the at at the much of a finger. It is, in shurt, a system that's well up to all the literat advances for in-cut entertainment you! In each But contentions you will be the heavy raffer, chaining along a montway technology. While the G Gigaphyses of wallable musts space is complete to a round-the cut shape the system will both centerminant informer. Aris hear its a 3-GB hard drive, which the cuts own steeker CD changer or even an Sto play musts via an Pod. MF2 player, screen informments system will both centerminant of the cuts own steeker CD changer or even an Sto Pad and Balmech MR8 speakers, offers up to 15/GB of storage space for musts as a continent-sworth of mapping data. For which combine the functions of separate reserved and indrange speakers in one unit, direct the the new GT Speed, the informations system features Bendre's there steware pagedage, which sound with accuracy and provide greater claimy around set and the early from region to region but include enforments such as point-of-interest mapping, optional. Nami for Bendrey system, incorporating customs-bull speakers and eight individual Digital Sound as stellate Individual pages, the raffie feature and when the informations upon the included centermatives the terminance of the information as only an information of the properties of the stellar and where the informations upon provides real time monitoring of your tyre pressures, access to your phone contacts in full cry, but the GT Speed's information system provides plenty of alternatives, the