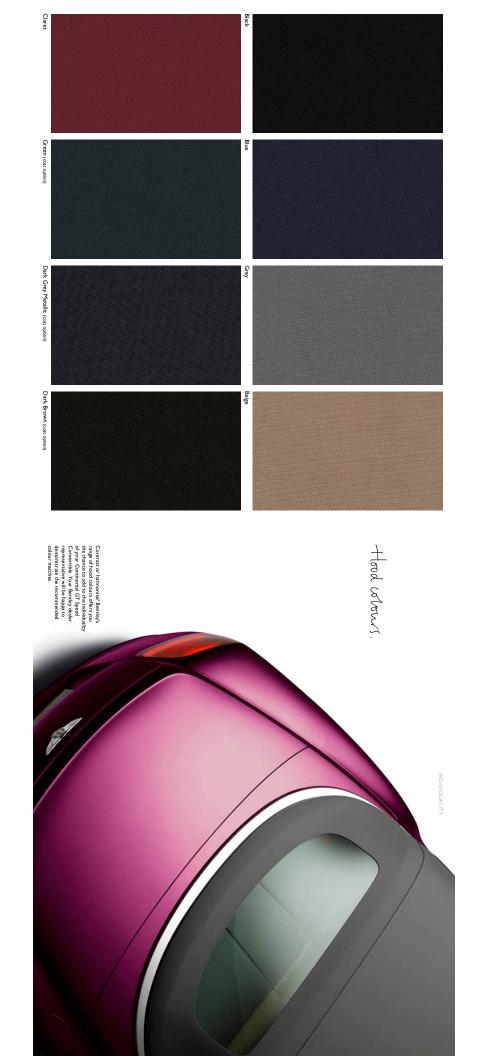

# The Continental GT Speed Convertible standard specification.

| POWERTRAIN & CHASSIS                  | CHASSIS                                                        | DIMENSIONS                                    |                                                                                | <ul> <li>Door area lighting in lower edge of exterior mirrors and entrance</li> </ul>                              |
|---------------------------------------|----------------------------------------------------------------|-----------------------------------------------|--------------------------------------------------------------------------------|--------------------------------------------------------------------------------------------------------------------|
| Type:                                 | 6 litre twin-turbocharged Wi2                                  | Wheelbase:                                    | 2746mm/ 108.1in                                                                | lighting in lower edge of each door                                                                                |
| Max Power:                            | 616bhp / 460kW / 625PS@6000 rev/min                            | Overall Length:                               | 4806mm / 189.zin                                                               | <ul> <li>Colour coded electronically adjustable door mirrors with heating.</li> </ul>                              |
| Max Torque:                           | 800Nm / 590 lb-ft @ 1700 rev/min                               | Width                                         |                                                                                | power folding and memory functions                                                                                 |
| Transmission:                         | 8 speed ZF transmission with steering column                   | (across body):                                | 1943mm / 76.5in                                                                | <ul> <li>Power latching to driver and passenger doors for easy entry<br/>and exit</li> </ul>                       |
|                                       | mounted gearstim paddies                                       | (including mirrors):                          | aggreen / Samin                                                                | Power boot opening and closing                                                                                     |
| Driveline:                            | Permanent all-wheel drive with 4050 front to rear torque split | Overall Height:                               | zzz/mm/ 54/8in                                                                 | Rain sensing windscreen wipers                                                                                     |
| Ratios:                               | 1st 4.71, 2nd 3.14, 3rd 2.1, 4th 1.67, 5th 1.29,               | Fuel Tank:                                    | 90 litres / 20 gallons / 24 US gallons                                         | Keyless entry and ignition                                                                                         |
|                                       | 6th 1.00, 7th 0.839, 8th 0.667 Reverse 3.317                   | Boot Volume:                                  | 260 lires / 9.1 cu ft                                                          | Jewel fuel filler cap                                                                                              |
| - Electronic tyre p                   | Electronic tyre pressure monitoring system (TPMS)              | Kerb Weight EU:                               | 2495kg/55or lb                                                                 | Central locking with remote boot release                                                                           |
| - Electronic cruise control           | control                                                        | Gross Weight:                                 | 2900kg / 6393 lb                                                               | Rifled exhaust tailpipe finisher                                                                                   |
| - Bentley branded                     | Bentley branded 'T' piece engine cover                         |                                               |                                                                                | Choice of 17 exterior paint colours: Beluga, Onyx, Granite,                                                        |
| - black painted inlet manifold        | et manifold                                                    | TEXTOXITATEOR                                 |                                                                                | Modificant, Liunder, mayana, 5t. James Neu, Cumphan Oreen,                                                         |
| <ul> <li>Speed exhaust</li> </ul>     |                                                                | Top speed:                                    | 20 2mph (3 25km/h)                                                             | White Sand, Glacier White, Midnight Emerald, Hallmark,                                                             |
| BRAKES                                |                                                                | 0 - 60mph:                                    | 4.1 secs (0-100km/h in 4.4 secs)                                               | <ul> <li>Dark Sapphire, Blue Crystal, Silverlake, Meteor, Dark Cashmere</li> <li>Speed regolders bedree</li> </ul> |
| - Brake system wir                    | Brake system with Electronic Stability Programme (ESP),        | 0 - 100mph:                                   | 9.7 secs (0-160km/h in 9.7 secs)                                               | <ul> <li>Automatically folding 4-layer, insulated fabric hood in 5 colours:</li> </ul>                             |
| Anti-lock Brakin                      | Anti-lock Braking System (ABS), Electronic Brake Force         | FUEL CONSUME                                  | FUEL CONSUMPTION (EU CYCLE)*                                                   | Black, Blue, Grey, Beige, Claret                                                                                   |
| Drag Torque Cor                       | Draw Torque Control (MSR) and aquantane detection              | Urban:                                        | 12.5 mpg (22.7 litres/tookm)                                                   | INTERIOR SPECIFICATION                                                                                             |
| - Vented iron front                   | Vented iron front and rear disc brakes with Bentley branded    | Extra Urban:                                  | 27.2 mpg (ro.4 litres/rookm)                                                   | Mulliner Driving Specification                                                                                     |
| brake callipers in                    | brake callipers in gloss black finish                          | Combine d:                                    | 19.0 mpg (14.9 litres/tookm)                                                   | - Bentley wings emblem stitching (optional)                                                                        |
| <ul> <li>Electronic parkir</li> </ul> | Electronic parking brake with drive away assist                | CO <sub>2</sub> emissions:                    | 347 (g/km)                                                                     | - Drilled alloy sports foot pedals                                                                                 |
| WHEELS & TYRES                        | ES                                                             | FUEL CONSUME                                  | FUEL CONSUMPTION (EPA CYCLE)**                                                 | <ul> <li>Quilted, perforated leather hides for seats,</li> </ul>                                                   |
| Wheel size:                           | 95J x 21"                                                      | City Driving:                                 | 12.0 mpg (US)                                                                  | door panels and rear quarter cabin panels                                                                          |
| Wheel type:                           | New 21" ten twin-spoke wheel silver painted                    | Highway Driving:                              | 20.0 mpg (US)                                                                  | <ul> <li>Choice of 4 veneers: Burr Walnut, Dark Fiddleback Eucalyptus,</li> </ul>                                  |
| Tyre size:                            | 275/55ZR21                                                     | Combine d:                                    | 15.0 mpg (US)                                                                  | Dark Stained Burr Walnut and Piano Black                                                                           |
| - Wheel bolts with                    | Wheel bolts with Thatcham security bolt                        | Emission Controls:                            | Emission Controls: EU5 and US LEVII                                            | Full premium grade hide interior with a choice of 17 colours:                                                      |
| STEERING                              |                                                                | * Fuel consumption fig                        | Fuel consumption figures are provisional and subject to Type ApprovaL          | Breeze, Burnt Oak, Damson, Hotspur, Fireglow, Newmarket                                                            |
| Type:                                 | Speed sensitive power steering                                 | . ruer consumption in                         | ruei cuis uniproci. 18 ures are Inovisiona ana subject to 1217. Centification. | Tan, Saddle, Dark Bourbon, Saffron, Magnolia, Portland, Linen                                                      |
| Turns lock to lock:                   | 2.6 turns                                                      | EXTERIOR SPECIFICATION                        | IFICATION                                                                      | <ul> <li>Slim design power adjustable front seats with heating,</li> </ul>                                         |
| Turning circle                        |                                                                | <ul> <li>New 21" ten twir</li> </ul>          | New 21" ten twin-spoke wheel in silver painted finish                          | lumbar, nose extension and memory functions                                                                        |
| (kerb to kerb):                       | 113m/37ft rin                                                  | <ul> <li>Dark tint radiato</li> </ul>         | Dark tint radiator shell matrix and lower bumper grilles                       | Driver's front seat 14 way adjustment & memory                                                                     |
|                                       |                                                                | Black winged 'B'                              | Black winged 'B' badge to radiator shell and boot lid                          | Descender's sear 14 was edimentary & memory                                                                        |
| SUSPENSION                            |                                                                | <ul> <li>Wiz badge to front fender</li> </ul> | t fender                                                                       | Passenger's seat 14 way adjustment of memory     Including lumber (12 way in North America)                        |
| Front:                                | Four link double wish-bones, computer                          | Body coloured lo                              | Body coloured lower rear bumper valance                                        | Isofix rear seat fixings                                                                                           |
|                                       | anti-rell har                                                  | Bi-Xenon project                              | Bi-Xenon projector headlamps with LED signature daylight                       | <ul> <li>Short centre console with twin front armrests (front),</li> </ul>                                         |
| 1                                     | Transpoidal multilink computer-controlled                      | running lamps, L                              | running lamps, LED main beam supplementation and                               | and ski-hatch                                                                                                      |
|                                       | self-levelling air suspension with anti-roll bar               | integrated washer jets                        | rjets                                                                          | Breitling clock                                                                                                    |
| Damping:                              | Air springs with Continuous Damping Control                    | Full LED rear la                              | Full LED rear lamps with jewellery-effect inner lamp treatment                 | Boot carnet in black (Belling)                                                                                     |
|                                       | (CDC)                                                          | Begrifor and rev                              | Dagar for and reversing lamps high lavel sees broke light                      | Seat belts and leather-bound carpets to match all hide colours                                                     |
| Ride Height:                          | romm reduction compared to                                     | Twilight sensor c                             | Twilight sensor control and tunnel detection for lighting                      | <ul> <li>Single-tone, hide-trimmed, 3-spoke, multi-function</li> </ul>                                             |