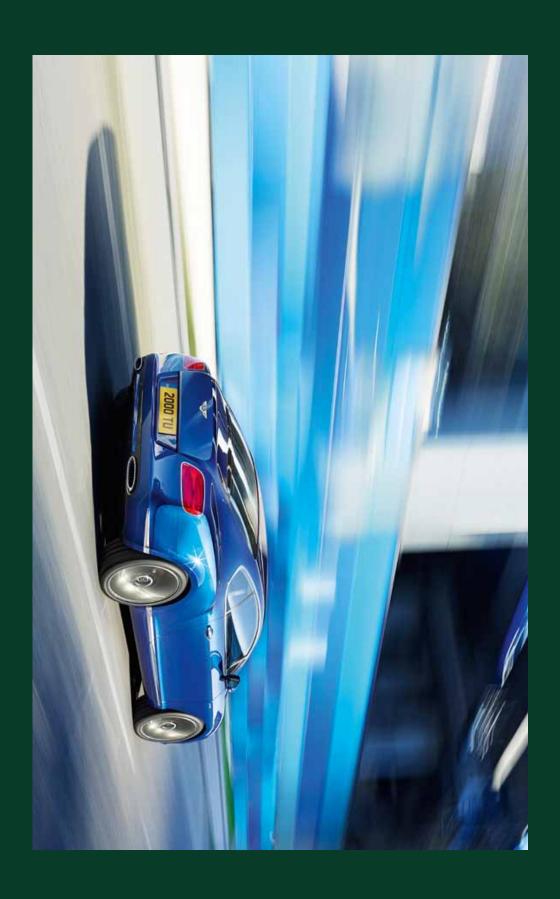

l in a curtasting obsurt

Hencel single rone, 3-yeoke hide trimmed

strengthy wheel

Lorenast hinding to hore curpers, wheel

Comnast hinding to hore curpers, to command

Boot capter to march main or secondary hide

Comnast hinding to hore curpers, to command

Comnast hinding to hore curpers

Comnast hinding to hore curpers

Land cross sinchly

Hell crimmed per paddles\*

Personalised comboulery to sear headness



Budderry Blaccol Annual Ham Advanced place and agent of clears in the repetits comes. Budderry Blaccol Annual Ham Ham Annual Ham Annual Ham Ham Annual Ham respective comest. Publish dener's appared coverency of Blaccol in some anges.

The names Bendry', "Hullmer' and the "B" in weigh device are registered trademyrish of Bendry Mooss Limited. B" All Bendry Howes are in Egyptic.