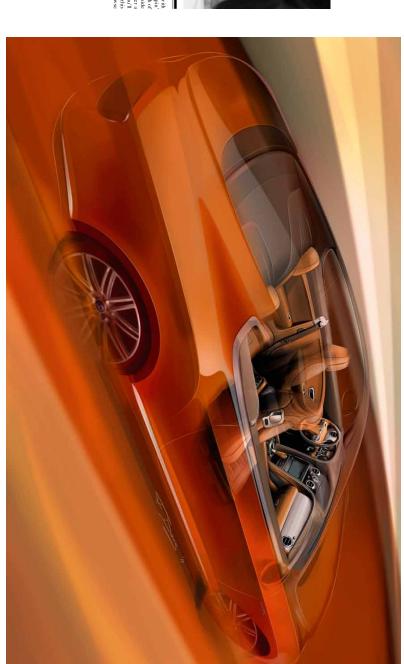

### Speed in its purest form.

CONTINENTAL GT SPEED CONVERTIBLE

Upen brief.

Designing a convertible is one of the mughest jabs in the handling and response. Fortunately, Bentley has an exceptional automotive world. That's because it's two casts in one, I occure track record when it comes to convertibles, and the GT Speed about full open to one requires smooth, weeping lines without. Convertibles the latest, fastest and most changistilly-executed visual clitter. Yet the design team needs to consider the hood of all. Its four-layer insulates hood offers a somisting levels of two, creating a smooth conject point in integrates smoothly refinement and associate insulation. Exhaustively teach, like with the bodywork. The chassis engineers face several every Bentley, in ill conditions from yet Cos of Cormone; troot challenges too. The bentley Continuental OT Speed Conventible, only keeps even monstoon-force ratio out of the exhain, it also with a maximum speed capability of zen miles an hour (458-mlb), maintains comformble, damplefeet warmth on freezing cold is designed for high performance and thus requires immented when By exertific two or tests on one. Bentley may have created all too simulations of the proposal of the proposa

## When less is more.

CONTINENTAL GT SPEED CONVERTIBLE

Drive the Continental GT Speed Convenible with the hood on the surge of power as you press the chrotile, seems amplified down and a new dimension is revealed. The open air You in the open air. Then there's the sound. The Continental GT become consense of the month pow of the Bendry papiling. Speed Convenible Canuser a sport-uned exhaust, a deep the air sade while you six protected, in a pocket of edin mode building to a research as the WE's pistons spin the the cockpit. Enter an avenue of tree-lined shade and you'll carchisaftic ever faster. Enter a mountain road tunnel and you'll seems the drap in temperature amound the car. Notice choust eaply another kind of rock oncers as the Bendry's roar echoes up ahead and you'll carchisaft in long before the first off free which Coronnet the venture doesn't always allow openair drops hit the windscreen. Note to longer an observer of the motoring. But with all wheled their out a monstoor-poor'f fabric passing landscape that a pure of it. Every appeared your immens, mode that the sels just 25 seconds to creet (even when travelling from the way the secring and controls obey your command at up to 20 miles an board, rain definitely won't sup play.