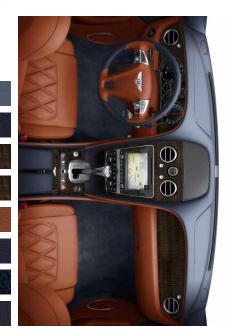

#### INTERIOR

# Enjoy a breath of Fresh air. Without a chill wind.

The Continenal Speed models were designed to provide supreme in injurating massage that extends right down the back to keep confier to driver and passenger. The see als suffice feels soft and you after indicated as you driver, which gife run inmediate described extended confine yet the feet afterned. And fer those cool summer eventings or crisp spring mornings, meetings those that provides the all important support during the GT Speed Convertible offers at further inducement to only longer drives. Choose the optional frost was reventition system, hood-down morning. With the optional needs warmer feature, and excess lear is drawn out of the sear backers by siten-terming a discrete vent in the sear just below the headrest provides a fins, allowing you to enjoy lond-down as mumor morning in the sertannel for she child fixed ridner. These speed convertible while remaining cond. This setting allow you to achieve the ticked level of confierr for the option is parted with a new sear massage system, including too confirms. When a convertible looks this good bood drown, you'll humbar massage cells and ten surface massage cells, for an want to enjoy'i all year round. And with sears like these, you can

# The touch of hand-craftsmanship.

Duo tone seat

Diamond quilting

Embroidery

When you drive a Bernley, leather provides the upholstery. And after you have made your choice tractile connection between your hands and of primary and secondary hide colours, there's the high-performance gand with our at your the hand-stirtling to consider. Choose contrast command. Leather also covers the sears stiching, and a contrasting colour will be used supporting you securely under hand cornering, if on the stachings and a contrasting colour will be used supporting to the staching of the stachings of the stachings of the stachings of the stachings of the staching on the staching and a special, traditional maning process.