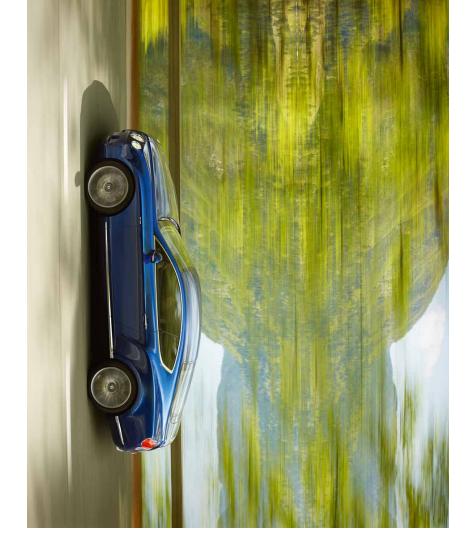

#### CONTINENTAL GT SPEED

### Thrill of the dark.

Ever, designs have achieved iconic status as widly, or as arifled interior while the engine near that mercept formulation imministually as the Continental CTT has abstracted appellioned despensation more emphatic Reclusive Specificated Mills well-concerned and wind-carried lines are skeek, strong and semant, you to a solit in that is unmistablely focused on performance the large inter healthy the measure proceeding and marity gail for desired particular that is unmistablely focused on performance the appearance of the through the formulation of the Millson Debring per feek expression to the beingtage of Bernley grand country. Specification (page 7), Open the bound and the through the performance of Bernley grand country is presented by the control of the through the particular performance of the second of the Special use in a dark-time channel fails of the Special use in a dark-time channel fails. The at 5 Special use in a dark-time channel fails in the second of the Special use in a dark-time channel fails in short of the Special use in a dark-time channel fails of the Special use in a dark-time channel fails of the Special use in a dark-time channel fails of the Special use in a dark-time channel fails of the Special use in a dark-time channel fails of the Special use in a dark-time channel fails of the Special use in a dark-time channel fails of the Special use in a dark-time channel fails of the Special use in a dark-time channel fails of the Special use in a dark-time channel fails of the Special use in a dark-time channel fails of the Special use of the Spec