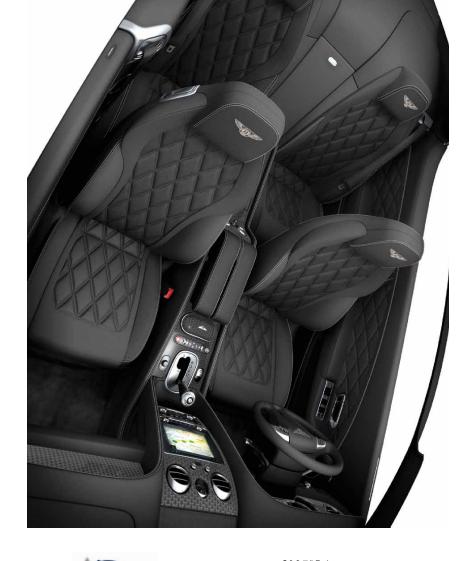

# Enjoy a breath of Fresh air. Without a chill wind.

The Continenal Speed models were designed to provide supreme in injurating massage that extends right down the back to keep confier to driver and passenger. The see als suffice feels soft and you after indicated as you driver, which gife run inmediate described extended confine yet the feet afterned. And fer those cool summer eventings or crisp spring mornings, meetings those that provides the all important support during the GT Speed Convertible offers at further inducement to only longer drives. Choose the optional frost was reventition system, hood-down morning. With the optional needs warmer feature, and excess lear is drawn out of the sear backers by siten-terming a discrete vent in the sear just below the headrest provides a fins, allowing you to enjoy lond-down as mumor morning in the sertannel for she child fixed ridner. These speed convertible while remaining cond. This setting allow you to achieve the ticked level of confierr for the option is parted with a new sear massage system, including too confirms. When a convertible looks this good bood drown, you'll humbar massage cells and ten surface massage cells, for an want to enjoy'i all year round. And with sears like these, you can

# The touch of hand-craftsmanship.

Duo tone seat

Diamond quilting

Embroidery

When you drive a Bernley, leather provides the upholstery. And after you have made your choice tractile connection between your hands and of primary and secondary hide colours, there's the high-performance gand with our at your the hand-stirtling to consider. Choose contrast command. Leather also covers the sears stiching, and a contrasting colour will be used supporting you securely under hand cornering, if on the stachings and a contrasting colour will be used supporting to the staching of the stachings of the stachings of the stachings of the stachings of the staching on the staching and a special, traditional maning process.