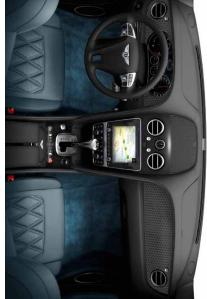

# Enjoy a breath of Fresh air. Without a chill wind.

The Continenal Speed models were designed to provide supreme in injurating massage that extends right down the back to keep confier to driver and passenger. The see als suffice feels soft and you after indicated as you driver, which gife run inmediate described extended confine yet the feet afterned. And fer those cool summer eventings or crisp spring mornings, meetings those that provides the all important support during the GT Speed Convertible offers at further inducement to only longer drives. Choose the optional frost was reventition system, hood-down morning. With the optional needs warmer feature, and excess lear is drawn out of the sear backers by siten-terming a discrete vent in the sear just below the headrest provides a fins, allowing you to enjoy lond-down as mumor morning in the sertannel for she child fixed ridner. These speed convertible while remaining cond. This setting allow you to achieve the ticked level of confierr for the option is parted with a new sear massage system, including too confirms. When a convertible looks this good bood drown, you'll humbar massage cells and ten surface massage cells, for an want to enjoy'i all year round. And with sears like these, you can

# The power to entertain.

DAB radio

Satellite navigation

On the right road, at the whed of the Continental GT Speed or its convertible stableaute, (eithervia Bluetoothorby insertingsyout SIM card) and the opportunity to zoom in or out of mapping the 12-yillarde ox 138 engine, eight-speed transmission and tuned sports exhaust is all the at at the much of a finger. It is, in shurt, a system that's well up to all the literat advances for in-cut entertainment you! In each But contentions you will be the heavy raffer, chaining along a montway technology. While the G Gigaphyses of wallable musts space is complete to a round-the cut shape the system will both centerminant informer. Aris hear its a 3-GB hard drive, which the cuts own steeker CD changer or even an Sto play musts via an Pod. MF2 player, screen informments system will both centerminant of the cuts own steeker CD changer or even an Sto Pad and Balmech MR8 speakers, offers up to 15/GB of storage space for musts as a continent-sworth of mapping data. For which combine the functions of separate reserved and indrange speakers in one unit, direct the the new GT Speed, the informations system features Bendre's there steware pagedage, which sound with accuracy and provide greater claimy around set and the early from region to region but include enforments such as point-of-interest mapping, optional. Nami for Bendrey system, incorporating customs-bull speakers and eight individual Digital Sound as stellate Individual pages, the raffie feature and when the informations upon the included centermatives the terminance of the information as only an information of the properties of the stellar and where the informations upon provides real time monitoring of your tyre pressures, access to your phone contacts in full cry, but the GT Speed's information system provides plenty of alternatives, the