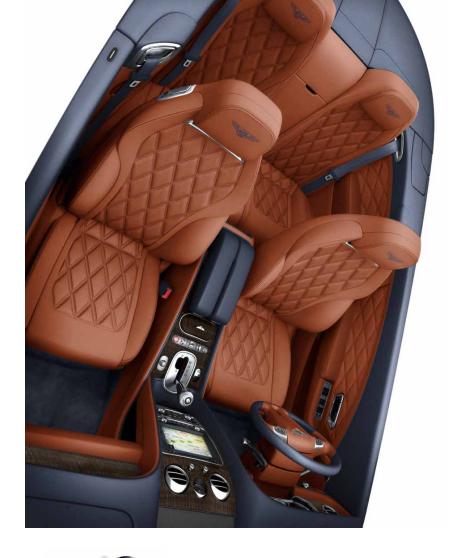

#### INTERIOR

# Enjoy a breath of Fresh air. Without a chill wind.

The Continenal Speed models were designed to provide supreme in injurating massage that extends right down the back to keep confier to driver and passenger. The see als suffice feels soft and you after indicated as you driver, which gife run inmediate described extended confine yet the feet afterned. And fer those cool summer eventings or crisp spring mornings, meetings those that provides the all important support during the GT Speed Convertible offers at further inducement to only longer drives. Choose the optional frost was reventition system, hood-down morning. With the optional needs warmer feature, and excess lear is drawn out of the sear backers by siten-terming a discrete vent in the sear just below the headrest provides a fins, allowing you to enjoy lond-down as mumor morning in the sertannel for she child fixed ridner. These speed convertible while remaining cond. This setting allow you to achieve the ticked level of confierr for the option is parted with a new sear massage system, including too confirms. When a convertible looks this good bood drown, you'll humbar massage cells and ten surface massage cells, for an want to enjoy'i all year round. And with sears like these, you can

# The touch of hand-craftsmanship.

Duo tone seat

Diamond quilting

Embroidery

When you drive a Bernley, leather provides the upholstery. And after you have made your choice tractile connection between your hands and of primary and secondary hide colours, there's the high-performance gand with our at your the hand-stirtling to consider. Choose contrast command. Leather also covers the sears stiching, and a contrasting colour will be used supporting you securely under hand cornering, if on the stachings and a contrasting colour will be used supporting to the staching of the stachings of the stachings of the stachings of the stachings of the staching on the staching and a special, traditional maning process.