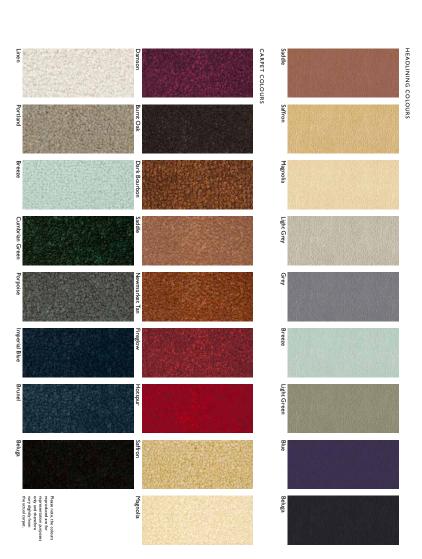

## Seat belt, headlining and carpet options.

Some might consider it excessive to offer a choice of carpet and sear belt colours that's as exemisive as Bendey's range of histes, But each people don't work at Ceese, home of Bendey Motors, here we understand that prefereion resides as much in the details as in the broad brash strokes. So whether you want your sear belts to match the main hide or the secondary hide, whether you carpet overmuts have countrast bindinger single colour, warethosen Continental Speed model will be crifted to your specifications. Perfect, in every derail.

# The Continental GT Speed Standard specification.

| Turning circle (Kerb to kerb): 113m/37ft tin                                                                  | lock: 2.6 turns                                                                                                                             | Type: Speed sensitive power steering                                      | STEERING                                                               | - Wheel bolts with Thatcham security bolt                                                                                 | Tyre size: 275/35ZR21                                         | twin-spoke wheel silver painted                         | Wheel size: 95,J x 21"                                   | WHEELS & TYRES                                                                                                 | away assist                               |                                                                  | Vented iron front and rear disc brakes with Bentley branded | */4                                 |                                                                              | ystem with Electronic Stability Programme (ESP), | BRAKES                                    | - Speed exhaust                                                | - Black painted inlet manifold                         | e engine cover                                             |                                                                                 | - Electronic tyre pressure monitoring system (TPMS)  |                                                              | Ratios: 1st 4.71, 2nd 3.14, 3rd 2.1, 4th 1.67, 5th 1.29, |                               | with 40:60                                 | mounted gearshift paddles      | ering column                     |                                                             | o rev/min                          | Type: 6 litre twin-turbocharged Wiz                                                   | POWERTRAIN & CHASSIS                              |
|---------------------------------------------------------------------------------------------------------------|---------------------------------------------------------------------------------------------------------------------------------------------|---------------------------------------------------------------------------|------------------------------------------------------------------------|---------------------------------------------------------------------------------------------------------------------------|---------------------------------------------------------------|---------------------------------------------------------|----------------------------------------------------------|----------------------------------------------------------------------------------------------------------------|-------------------------------------------|------------------------------------------------------------------|-------------------------------------------------------------|-------------------------------------|------------------------------------------------------------------------------|--------------------------------------------------|-------------------------------------------|----------------------------------------------------------------|--------------------------------------------------------|------------------------------------------------------------|---------------------------------------------------------------------------------|------------------------------------------------------|--------------------------------------------------------------|----------------------------------------------------------|-------------------------------|--------------------------------------------|--------------------------------|----------------------------------|-------------------------------------------------------------|------------------------------------|---------------------------------------------------------------------------------------|---------------------------------------------------|
| Wiz badge to front fender     Body coloured lower rear bumper valance                                         | <ul> <li>Dark tint radiator shell matrix and lower bumper grilles</li> <li>Rlack winged 'R' hadge to radiator shell and boot lid</li> </ul> | <ul> <li>New 21" ten twin-spoke wheel in silver painted finish</li> </ul> | EXTERIOR SPECIFICATION                                                 | Emission Controls: EU5 and US LEVII                                                                                       | Combined: 15.0 mpg (US)                                       | Highway Driving: 20.0 mpg (US)                          |                                                          | FUEL CONSUMPTION (EPA CYCLE)                                                                                   | CO <sub>2</sub> emissions: 338 (g/km)     | Combined: 19.5 mpg (14.5 litres/tookm)                           | Extra Urban: 28.0 mpg (10.1 litres/100km)                   | Urban: 12.7 mpg (22.2 litres/100km) | FUEL CONSUMPTION (EU CYCLE)                                                  | 0-100mph: 9 secs (0-160km/h in 9 secs)           | 0 - 60mph: 4 secs (0-100km/h in 4.2 secs) | Top speed: 205mph (330km/h)                                    | PERFORMANCE                                            |                                                            | Gross Weight: 2750kg / 6063 lb                                                  | Kerb Weight EU: 2320kg / 5115 lb                     | Boot Volume: 358 litres / 12.6 cu ft                         | Fuel Tank: 90 litres / 20 gallons / 24 US gallons        | Overall Height: 1394mm / 55in | (including mirrors): 2227mm / 87.7in       | Width                          | (across body): 1943 mm / 76.5 in | Width                                                       | Overall Length: 4806mm / 189.zin   | Wheelbase: 2746mm/108.rin                                                             | DIMENSIONS                                        |
| <ul> <li>Isoffx rear seat fixings</li> <li>Through centre console with twin front amrests (front).</li> </ul> | <ul> <li>Passenger's seat 14 way adjustment &amp; memory<br/>including lumbar (r2 way in North America)</li> </ul>                          | including lumbar and nose extension                                       | <ul> <li>Driver's front seat 14 way adjustment &amp; memory</li> </ul> | <ul> <li>Sum design power adjustable front seats with heating,<br/>lumbar, nose extension and memory functions</li> </ul> | Tan, Saddle, Dark Bourbon, Saffron, Magnolia, Portland, Linen | Breeze, Burnt Oak, Damson, Hotspur, Fireglow, Newmarket | Beluga, Porpoise, Imperial Blue, Brunel, Cumbrian Green, | <ul> <li>Indented headlining</li> <li>Full premium grade hide interior with a choice of 17 colours:</li> </ul> | door panels and rear quarter cabin panels | <ul> <li>Quilted, perforated leather hides for seats,</li> </ul> | Knurled sports gear lever                                   | - Deillad allow sports foot models  | Mulliner Driving Specification     Rentley wings emblem stirching (ontional) | INTERIOR SPECIFICATION                           | Speed treadplate badge                    | Dark Sapphire, Blue Crystal, Silverlake, Meteor, Dark Cashmere | White Sand, Glacier White, Midnight Emerald, Hallmark, | Moonbeam, Thunder, Havana, St. James' Red, Cumbrian Green, | <ul> <li>Choice of 17 exterior paint colours: Beluga, Onyx, Granite,</li> </ul> | <ul> <li>Rifled exhaust tailpipe finisher</li> </ul> | <ul> <li>Central locking with remote boot release</li> </ul> | Jewel fuelfiller cap                                     | Keyless entry and ignition    | Acoustic interlayer to side and rear place | Pain sensing windsgreen winers | Department and obsing            | Power latching to driver and passenger doors for easy entry | power folding and memory functions | <ul> <li>Colour coded electronically adjustable door mirrors with heating.</li> </ul> | Concealed rear aerofoil with automatic deployment |

# The Continental GT Speed Convertible standard specification.

| POWERTRAIN & CHASSIS                  | CHASSIS                                                        | DIMENSIONS                                    |                                                                                | <ul> <li>Door area lighting in lower edge of exterior mirrors and entrance</li> </ul>                              |
|---------------------------------------|----------------------------------------------------------------|-----------------------------------------------|--------------------------------------------------------------------------------|--------------------------------------------------------------------------------------------------------------------|
| Type:                                 | 6 litre twin-turbocharged Wi2                                  | Wheelbase:                                    | 2746mm/ 108.1in                                                                | lighting in lower edge of each door                                                                                |
| Max Power:                            | 616bhp / 460kW / 625PS@6000 rev/min                            | Overall Length:                               | 4806mm / 189.zin                                                               | <ul> <li>Colour coded electronically adjustable door mirrors with heating.</li> </ul>                              |
| Max Torque:                           | 800Nm / 590 lb-ft @ 1700 rev/min                               | Width                                         |                                                                                | power folding and memory functions                                                                                 |
| Transmission:                         | 8 speed ZF transmission with steering column                   | (across body):                                | 1943mm / 76.5in                                                                | <ul> <li>Power latching to driver and passenger doors for easy entry<br/>and exit</li> </ul>                       |
|                                       | mounted gearstim paddies                                       | (including mirrors):                          | aggreen / Samin                                                                | Power boot opening and closing                                                                                     |
| Driveline:                            | Permanent all-wheel drive with 4050 front to rear torque split | Overall Height:                               | zzz/mm/ 54/8in                                                                 | Rain sensing windscreen wipers                                                                                     |
| Ratios:                               | 1st 4.71, 2nd 3.14, 3rd 2.1, 4th 1.67, 5th 1.29,               | Fuel Tank:                                    | 90 litres / 20 gallons / 24 US gallons                                         | Keyless entry and ignition                                                                                         |
|                                       | 6th 1.00, 7th 0.839, 8th 0.667 Reverse 3.317                   | Boot Volume:                                  | 260 lires / 9.1 cu ft                                                          | Jewel fuel filler cap                                                                                              |
| - Electronic tyre p                   | Electronic tyre pressure monitoring system (TPMS)              | Kerb Weight EU:                               | 2495kg/55or lb                                                                 | Central locking with remote boot release                                                                           |
| - Electronic cruise control           | control                                                        | Gross Weight:                                 | 2900kg / 6393 lb                                                               | Rifled exhaust tailpipe finisher                                                                                   |
| - Bentley branded                     | Bentley branded 'T' piece engine cover                         |                                               |                                                                                | Choice of 17 exterior paint colours: Beluga, Onyx, Granite,                                                        |
| - black painted inlet manifold        | et manifold                                                    | TEXTOXITATEOR                                 |                                                                                | Modificant, Liunder, mayana, 5t. James Neu, Cumphan Oreen,                                                         |
| <ul> <li>Speed exhaust</li> </ul>     |                                                                | Top speed:                                    | 20 2mph (3 25km/h)                                                             | White Sand, Glacier White, Midnight Emerald, Hallmark,                                                             |
| BRAKES                                |                                                                | 0 - 60mph:                                    | 4.1 secs (0-100km/h in 4.4 secs)                                               | <ul> <li>Dark Sapphire, Blue Crystal, Silverlake, Meteor, Dark Cashmere</li> <li>Speed regolders bedree</li> </ul> |
| - Brake system wir                    | Brake system with Electronic Stability Programme (ESP),        | 0 - 100mph:                                   | 9.7 secs (0-160km/h in 9.7 secs)                                               | <ul> <li>Automatically folding 4-layer, insulated fabric hood in 5 colours:</li> </ul>                             |
| Anti-lock Brakin                      | Anti-lock Braking System (ABS), Electronic Brake Force         | FUEL CONSUME                                  | FUEL CONSUMPTION (EU CYCLE)*                                                   | Black, Blue, Grey, Beige, Claret                                                                                   |
| Drag Torque Cor                       | Draw Torque Control (MSR) and aquantane detection              | Urban:                                        | 12.5 mpg (22.7 litres/tookm)                                                   | INTERIOR SPECIFICATION                                                                                             |
| - Vented iron front                   | Vented iron front and rear disc brakes with Bentley branded    | Extra Urban:                                  | 27.2 mpg (ro.4 litres/rookm)                                                   | Mulliner Driving Specification                                                                                     |
| brake callipers in                    | brake callipers in gloss black finish                          | Combine d:                                    | 19.0 mpg (14.9 litres/tookm)                                                   | - Bentley wings emblem stitching (optional)                                                                        |
| <ul> <li>Electronic parkir</li> </ul> | Electronic parking brake with drive away assist                | CO <sub>2</sub> emissions:                    | 347 (g/km)                                                                     | - Drilled alloy sports foot pedals                                                                                 |
| WHEELS & TYRES                        | ES                                                             | FUEL CONSUME                                  | FUEL CONSUMPTION (EPA CYCLE)**                                                 | <ul> <li>Quilted, perforated leather hides for seats,</li> </ul>                                                   |
| Wheel size:                           | 95J x 21"                                                      | City Driving:                                 | 12.0 mpg (US)                                                                  | door panels and rear quarter cabin panels                                                                          |
| Wheel type:                           | New 21" ten twin-spoke wheel silver painted                    | Highway Driving:                              | 20.0 mpg (US)                                                                  | <ul> <li>Choice of 4 veneers: Burr Walnut, Dark Fiddleback Eucalyptus,</li> </ul>                                  |
| Tyre size:                            | 275/55ZR21                                                     | Combine d:                                    | 15.0 mpg (US)                                                                  | Dark Stained Burr Walnut and Piano Black                                                                           |
| - Wheel bolts with                    | Wheel bolts with Thatcham security bolt                        | Emission Controls:                            | Emission Controls: EU5 and US LEVII                                            | Full premium grade hide interior with a choice of 17 colours:                                                      |
| STEERING                              |                                                                | * Fuel consumption fig                        | Fuel consumption figures are provisional and subject to Type ApprovaL          | Breeze, Burnt Oak, Damson, Hotspur, Fireglow, Newmarket                                                            |
| Type:                                 | Speed sensitive power steering                                 | . ruer consumption in                         | ruei cuis uniproci. 18 ures are Inovisiona ana subject to 1217. Centification. | Tan, Saddle, Dark Bourbon, Saffron, Magnolia, Portland, Linen                                                      |
| Turns lock to lock:                   | 2.6 turns                                                      | EXTERIOR SPECIFICATION                        | IFICATION                                                                      | <ul> <li>Slim design power adjustable front seats with heating,</li> </ul>                                         |
| Turning circle                        |                                                                | <ul> <li>New 21" ten twir</li> </ul>          | New 21" ten twin-spoke wheel in silver painted finish                          | lumbar, nose extension and memory functions                                                                        |
| (kerb to kerb):                       | 113m/37ft rin                                                  | <ul> <li>Dark tint radiato</li> </ul>         | Dark tint radiator shell matrix and lower bumper grilles                       | Driver's front seat 14 way adjustment & memory                                                                     |
|                                       |                                                                | Black winged 'B'                              | Black winged 'B' badge to radiator shell and boot lid                          | Descender's sear 14 was edimentary & memory                                                                        |
| SUSPENSION                            |                                                                | <ul> <li>Wiz badge to front fender</li> </ul> | t fender                                                                       | Passenger's seat 14 way adjustment of memory     Including lumber (12 way in North America)                        |
| Front:                                | Four link double wish-bones, computer                          | Body coloured lo                              | Body coloured lower rear bumper valance                                        | Isofix rear seat fixings                                                                                           |
|                                       | anti-rell har                                                  | Bi-Xenon project                              | Bi-Xenon projector headlamps with LED signature daylight                       | <ul> <li>Short centre console with twin front armrests (front),</li> </ul>                                         |
| 1                                     | Transpoidal multilink computer-controlled                      | running lamps, L                              | running lamps, LED main beam supplementation and                               | and ski-hatch                                                                                                      |
|                                       | self-levelling air suspension with anti-roll bar               | integrated washer jets                        | rjets                                                                          | Breitling clock                                                                                                    |
| Damping:                              | Air springs with Continuous Damping Control                    | Full LED rear la                              | Full LED rear lamps with jewellery-effect inner lamp treatment                 | Boot carnet in black (Belling)                                                                                     |
|                                       | (CDC)                                                          | Begrifor and rev                              | Dagar for and reversing lamps high lavel sees broke light                      | Seat belts and leather-bound carpets to match all hide colours                                                     |
| Ride Height:                          | romm reduction compared to                                     | Twilight sensor c                             | Twilight sensor control and tunnel detection for lighting                      | <ul> <li>Single-tone, hide-trimmed, 3-spoke, multi-function</li> </ul>                                             |