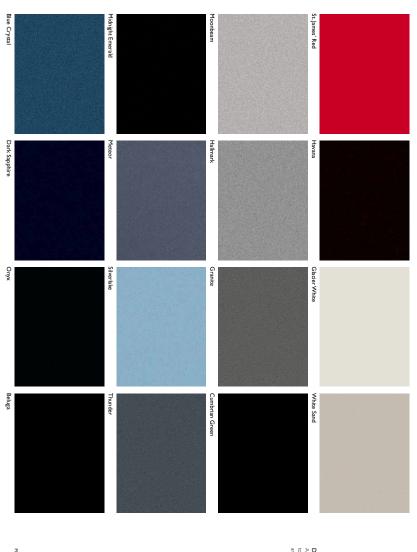

Dark Cashmere

A new warm grey exterior colour that has the versatility
to work well in both a sophisticated and elegant way
and also have an executive and contemporary character.

Rentley's celebrated mirror finish is available in a choice of 17 different standard colours, including the latest additions. Meror and Dark Cashmere. All the shades in the core pilette were chosen by the Bentley design team to complement the performance-focused style of the GT Speed and GT Speed Convertible.

Love colour palette.

ind therefore vary slightly from the actual vehicle.

INDIVIDUALITY

# Extended whom palette.

As well as the seventeen exterior paint finishes in the core colour pearlescent and sain-finish paints. The inspired Sequin Blue and palette that our designers have selected for the Commental GT the whom Magenta finishes were selected for the photography Speed models, your Bentley dealer representative can also in this books as speealily suited to the Commental GT Speed show you almost too optional finishes, including solid, metallie, models. A new finish, Danson, also joins the extended range.