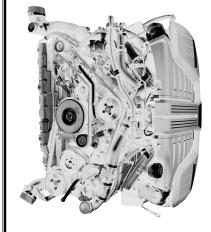

# The pursuit of power.

If you want to know how it feels to drive one of the Cardiental by the latest engineering refinements to the turbedruger, and of a conventional W. Feel by retirenthechangers, its power driven Speed models, you ill find a clied in the torque curve. In the Speed by the adoption of the latest MEP of guidne management system. It mostly be found to come the feel of the companies of

Bentley's new eight-speed transmission. A change for the better.

As you taskle the switchbacks of a mountain pass in your charles of the continental CT Speed, enjoying the mpld, crisp gear changes that keep the exhause rone at an orbitaring and assumed pitch, it's increasing to reflect that the transmission may also be swing you a diversion to a flot existin. That became the eight-speed transmission of the Cominental Speed models deliver both faste acceleration and improved find efficiency, with a commenturate reduction in CO2 emissions and increase with a commenturate reduction in CO2 emissions and increase in the case of the control of the contro