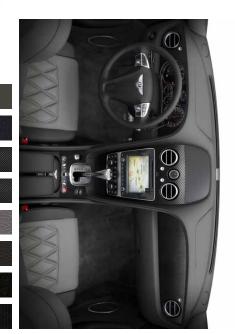

# The power to entertain.

DAB radio

Satellite navigation

On the right road, at the whed of the Continental GT Speed or its convertible stableaute, (eithervia Bluetoothorby insertingsyout SIM card) and the opportunity to zoom in or out of mapping the 12-yillarde ox 138 engine, eight-speed transmission and tuned sports exhaust is all the at at the much of a finger. It is, in shurt, a system that's well up to all the literat advances for in-cut entertainment you! In each But contentions you will be the heavy raffer, chaining along a montway technology. While the G Gigaphyses of wallable musts space is complete to a round-the cut shape the system will both centerminant informer. Aris hear its a 3-GB hard drive, which the cuts own steeker CD changer or even an Sto play musts via an Pod. MF2 player, screen informments system will both centerminant of the cuts own steeker CD changer or even an Sto Pad and Balmech MR8 speakers, offers up to 15/GB of storage space for musts as a continent-sworth of mapping data. For which combine the functions of separate reserved and indrange speakers in one unit, direct the the new GT Speed, the informations system features Bendre's there steware pagedage, which sound with accuracy and provide greater claimy around set and the early from region to region but include enforments such as point-of-interest mapping, optional. Nami for Bendrey system, incorporating customs-bull speakers and eight individual Digital Sound as stellate Individual pages, the raffie feature and when the informations upon the included centermatives the terminance of the information as only an information of the properties of the stellar and where the informations upon provides real time monitoring of your tyre pressures, access to your phone contacts in full cry, but the GT Speed's information system provides plenty of alternatives, the