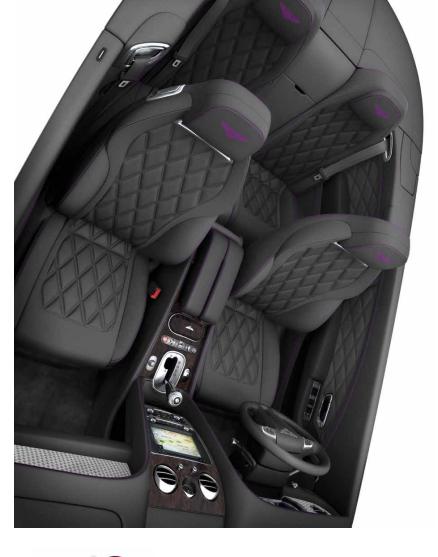

### Enduring comfort.

The Bendey Speed Six open tourer that Woolf Bamato and welcoming yet superbly supportive. Switch on the neck warmer Glen Kiston drove not-stop for 1821 miles at an average of 75 feature and a discreet vent in the sear just below the headrest miles an hour delift have many on-board confirets. No heater, provides a stream of warm air to take the child off your drive, No music. The only concession to information technology was with a choice of three speed settings. The seat massage system, a lap counter, modified from a billiard addle so confirmed civic with includes two lumbur and ten surface cells, gently keads it was, however, the dominant high performance mediate of its your back and thigh museles to keep you after and relaxed as you day, evidenced by the fert that Bamato and Mistorics by eight the confirmed GT Speed Convertible will accomplish these velocity states Speedspreaments are volfferent proposition, the feat. Comfortably.

# Enjoy a breath of Fresh air. Without a chill wind.

The Continenal Speed models were designed to provide supreme in injurating massage that extends right down the back to keep confier to driver and passenger. The see als suffice feels soft and you after indicated as you driver, which gife run inmediate described extended confine yet the feet afterned. And fer those cool summer eventings or crisp spring mornings, meetings those that provides the all important support during the GT Speed Convertible offers at further inducement to only longer drives. Choose the optional frost was reventition system, hood-down morning. With the optional needs warmer feature, and excess lear is drawn out of the sear backers by siten-terming a discrete vent in the sear just below the headrest provides a fins, allowing you to enjoy lond-down as mumor morning in the sertannel for she child fixed ridner. These speed convertible while remaining cond. This setting allow you to achieve the ticked level of confierr for the option is parted with a new sear massage system, including too confirms. When a convertible looks this good bood drown, you'll humbar massage cells and ten surface massage cells, for an want to enjoy'i all year round. And with sears like these, you can