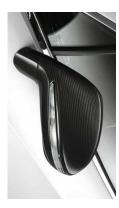

## Designed for Speed. Crafted by Mullines.

MULLINER STYLING SPECIFICATION

Milliner offers the opportunity to add further individuality blades, rear humper diffuser, front humper lower splitter and to the Commend (IT Speed or GT Speed Convertible, with front humper lower grille strakes. These components are designed, with the optional enfour fibre door mirror cowsh and rear spaller engineered and tested to Bentley standards. Giving extra that accompany them have proved their worth at speeds well in emphasts to the high-performance focus of the GT Speed excess of Bomph, whilst the optional zer Beggen allow wheels models, the Mulliner Styling Specification immulaces in black provide the perfect complement to the package, mouropport-derived black carbon fibre for the side sill extension.