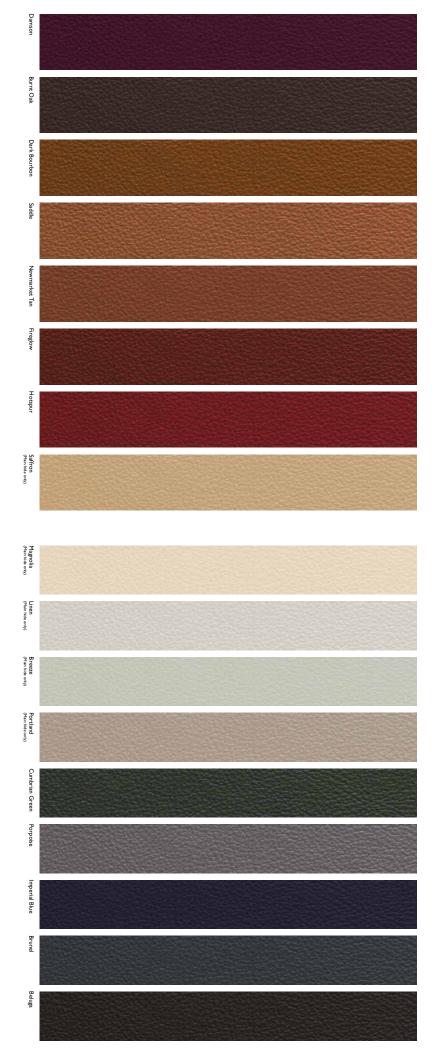

Dark Cashmere

A new warm grey exterior colour that has the versatility
to work well in both a sophisticated and elegant way
and also have an executive and contemporary character.

Rentley's celebrated mirror finish is available in a choice of 17 different standard colours, including the latest additions. Meror and Dark Cashmere. All the shades in the core pilette were chosen by the Bentley design team to complement the performance-focused style of the GT Speed and GT Speed Convertible.

Love colour palette.

ind therefore vary slightly from the actual vehicle.

INDIVIDUALITY

# Extended whom palette.

As well as the seventeen exterior paint finishes in the core colour pearlescent and sain-finish paints. The inspired Sequin Blue and palette that our designers have selected for the Commental GT the whom Magenta finishes were selected for the photography Speed models, your Bentley dealer representative can also in this books as speealily suited to the Commental GT Speed show you almost too optional finishes, including solid, metallie, models. A new finish, Danson, also joins the extended range.

# A colour to set your heart racing.

One of the advantages of choosing a Bentley is that further personalisation is attainable. If you have a specific colour requirement that is not covered by the total colour palette of over 100 shades, Bentley's joint specialists are able to match any colour you like and reproduce it upon the mirror-like friish of a Bentley's bodywork. A como colour pethaps, or a treasured memerato of a motor radiug keeps. They'll be happy to creace a shade as unique as your memories.