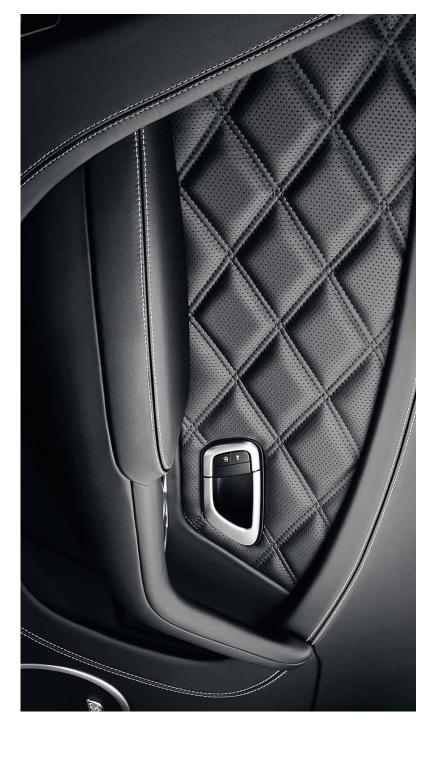

# The touch of hand-craftsmanship.

Duo tone seat

Diamond quilting

Embroidery

When you drive a Bernley, leather provides the upholstery. And after you have made your choice tractile connection between your hands and of primary and secondary hide colours, there's the high-performance gand with our at your the hand-stirtling to consider. Choose contrast command. Leather also covers the sears stiching, and a contrasting colour will be used supporting you securely under hand cornering, if on the stachings and a contrasting colour will be used supporting to the staching of the stachings of the stachings of the stachings of the stachings of the staching on the staching and a special, traditional maning process.