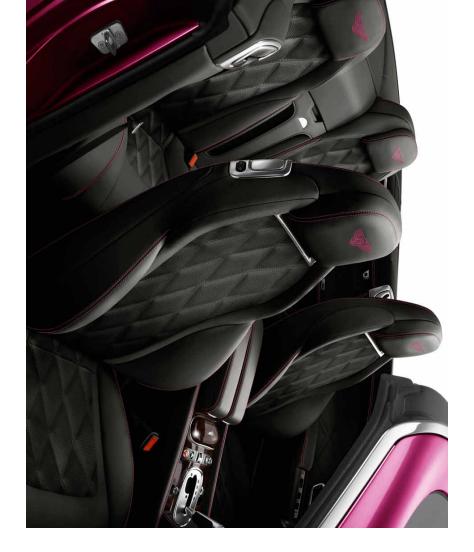

# The touch of hand-craftsmanship.

Duo tone seat

Diamond quilting

Embroidery

When you drive a Bernley, leather provides the upholstery. And after you have made your choice tractile connection between your hands and of primary and secondary hide colours, there's the high-performance gand with our at your the hand-stirtling to consider. Choose contrast command. Leather also covers the sears stiching, and a contrasting colour will be used supporting you securely under hand cornering, if on the stachings and a contrasting colour will be used supporting to the staching of the stachings of the stachings of the stachings of the stachings of the staching on the staching and a special, traditional maning process.

The staching what for any the staching to the process of the staching of the sta