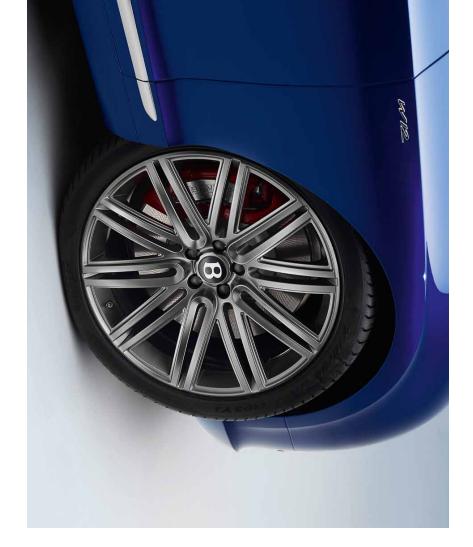

### Wheel options.

21" TEN TWIN-SPOKE SPEED WHEEL (shown in Silver Painted finish)

21" TEN TWIN-SPOKE SPEED WHEEL (shown in Dark Tint finish as a cost option)

The 21"en twin-spake alloy wheel has been carefully developed by the Bendey design team to accentuate the sporting focus of the Commental CT Speed models, and is available in both silver patted and dark tim finishes, with the latter as a cost option. For full-weather capability, winter compound tyres are available from your Bendey dealership.