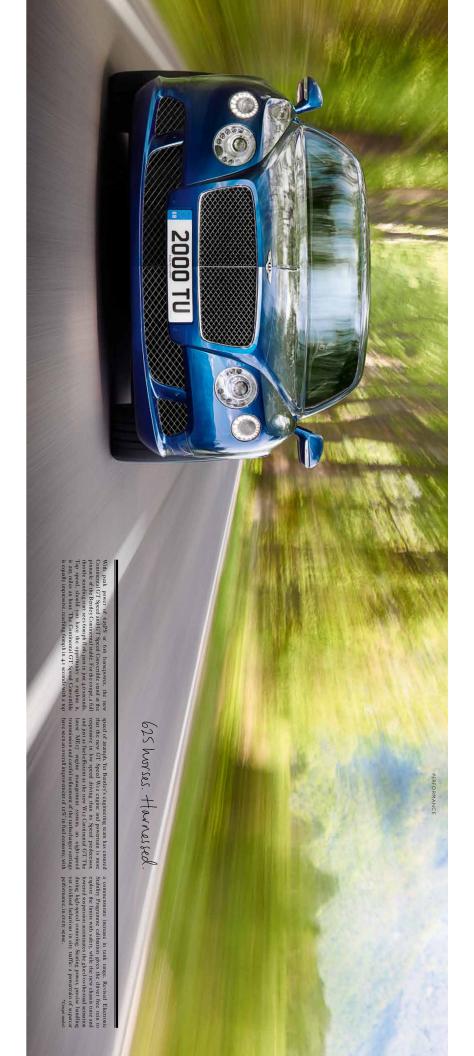

# The pursuit of power.

If you want to know how it feels to drive one of the Cardiental by the latest engineering refinements to the turbedruger, and of a conventional W. Feel by retirenthechangers, its power driven Speed models, you ill find a clied in the torque curve. In the Speed by the adoption of the latest MEP of guidne management system. It mostly be found to come the feel of the companies of

Bentley's new eight-speed transmission. A change for the better.

As you taskle the switchbacks of a mountain pass in your charles of the continental CT Speed, enjoying the mpld, crisp gear changes that keep the exhause rone at an orbitaring and assumed pitch, it's increasing to reflect that the transmission may also be swing you a diversion to a flot existin. That became the eight-speed transmission of the Cominental Speed models deliver both faste acceleration and improved find efficiency, with a commenturate reduction in CO2 emissions and increase with a commenturate reduction in CO2 emissions and increase in the case of the control of the contro