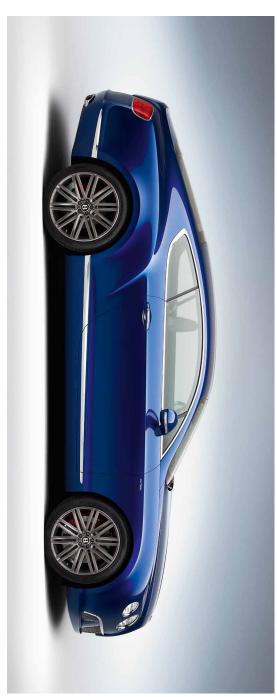

### Wheel options.

21" TEN TWIN-SPOKE SPEED WHEEL (shown in Silver Painted finish)

21" TEN TWIN-SPOKE SPEED WHEEL (shown in Dark Tint finish as a cost option)

The 21"en twin-spake alloy wheel has been carefully developed by the Bendey design team to accentuate the sporting focus of the Commental CT Speed models, and is available in both silver patted and dark tim finishes, with the latter as a cost option. For full-weather capability, winter compound tyres are available from your Bendey dealership.

## Designed for Speed. Crafted by Mullines.

MULLINER STYLING SPECIFICATION

Milliner offers the opportunity to add further individuality blades, rear humper diffuser, front humper lower splitter and to the Commend (IT Speed or GT Speed Convertible, with front humper lower grille strakes. These components are designed, with the optional enfour fibre door mirror cowsh and rear spaller engineered and tested to Bentley standards. Giving extra that accompany them have proved their worth at speeds well in emphasts to the high-performance focus of the GT Speed excess of Bomph, whilst the optional zer Beggen allow wheels models, the Mulliner Styling Specification immulaces in black provide the perfect complement to the package, mouropport-derived black carbon fibre for the side sill extension.