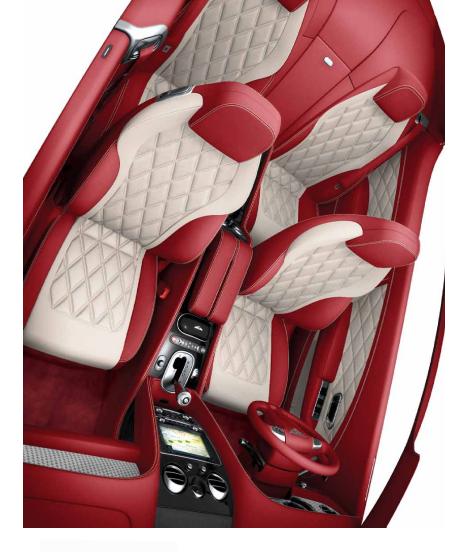

# The touch of hand-craftsmanship.

Duo tone seat

Diamond quilting

Embroidery

When you drive a Bernley, leather provides the upholstery. And after you have made your choice tractile connection between your hands and of primary and secondary hide colours, there's the high-performance gand with our at your the hand-stirtling to consider. Choose contrast command. Leather also covers the sears stiching, and a contrasting colour will be used supporting you securely under hand cornering, if on the stachings and a contrasting colour will be used supporting to the staching of the stachings of the stachings of the stachings of the stachings of the staching on the staching and a special, traditional maning process.

# The exceptional comes as standard.

The name Malliner has been associated with some of the on the GT Speed and embroidered winged 'B' emblems on greatest Bendeys of all time, including the formic 'B' Type the headness and a round of hand-enthed distinction. Drilled Commental of 193, whose degran, acrodynamic condensation and the state of the property of the Malliner of the Malliner Driving Specification. The sents connection in the form of the polshed alloy 'gwel' Bendey filler are uphostered in diamond quilted leather, a real-timed feature cap. Inspired details, from an inspiring heritage, of the most sporting Bendeys, Indensed leather headthining