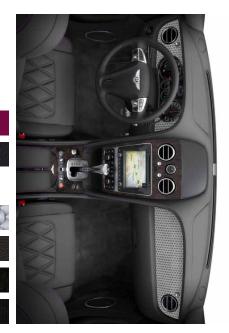

# The power to entertain.

DAB radio

Satellite navigation

On the right road, at the whed of the Continental GT Speed or its convertible stableaute, (eithervia Bluetoothorby insertingsyout SIM card) and the opportunity to zoom in or out of mapping the 12-yillarde ox 138 engine, eight-speed transmission and tuned sports exhaust is all the at at the much of a finger. It is, in shurt, a system that's well up to all the literat advances for in-cut entertainment you! In each But contentions you will be the heavy raffer, chaining along a montway technology. While the G Gigaphyses of wallable musts space is complete to a round-the cut shape the system will both centerminant informer. Aris hear its a 3-GB hard drive, which the cuts own steeker CD changer or even an Sto play musts via an Pod. MF2 player, screen informments system will both centerminant of the cuts own steeker CD changer or even an Sto Pad and Balmech MR8 speakers, offers up to 15/GB of storage space for musts as a continent-sworth of mapping data. For which combine the functions of separate reserved and indrange speakers in one unit, direct the the new GT Speed, the informations system features Bendre's there steware pagedage, which sound with accuracy and provide greater claimy around set and the early from region to region but include enforments such as point-of-interest mapping, optional. Nami for Bendrey system, incorporating customs-bull speakers and eight individual Digital Sound as stellate Individual pages, the raffie feature and when the informations upon the included centermatives the terminance of the information as only an information of the properties of the stellar and where the informations upon provides real time monitoring of your tyre pressures, access to your phone contacts in full cry, but the GT Speed's information system provides plenty of alternatives, the