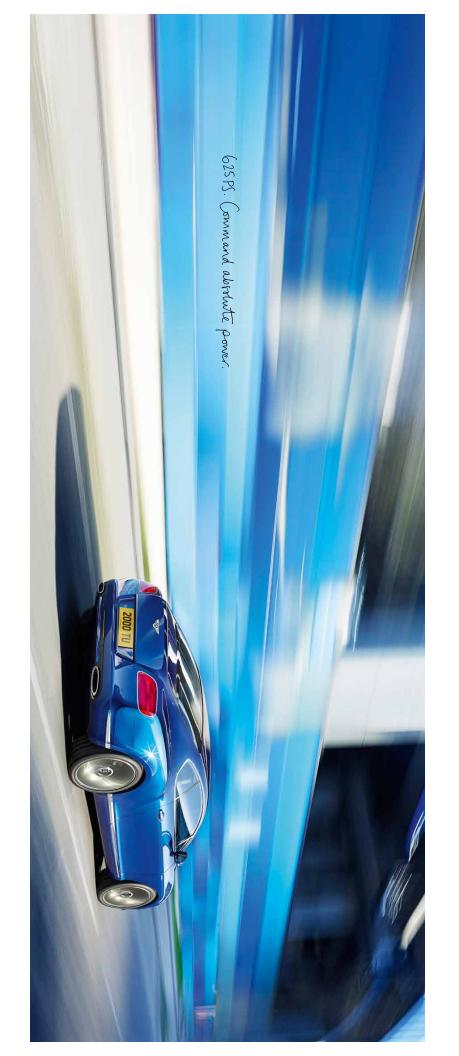

Bentley's new eight-speed transmission. A change for the better.

As you taskle the switchbacks of a mountain pass in your charles of the continental CT Speed, enjoying the mpld, crisp gear changes that keep the exhause rone at an orbitaring and assumed pitch, it's increasing to reflect that the transmission may also be swing you a diversion to a flot existin. That became the eight-speed transmission of the Cominental Speed models deliver both faste acceleration and improved find efficiency, with a commenturate reduction in CO2 emissions and increase with a commenturate reduction in CO2 emissions and increase in the case of the control of the contro