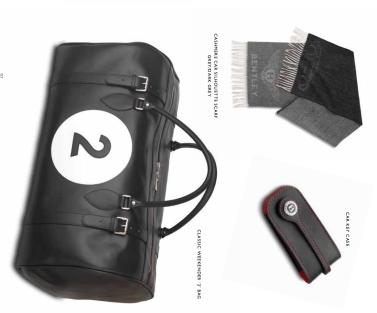

### Accessories.

The pleasure of owning a Continental GT Speed or GT Speed Convertible is unhanced by choughtful deaths, each as a set of four heagmant chomes where taps with the Bendery Pan black cunned, or a personal set child sear marked to your Bendery in phastery. You can also piet might offering a sense of occasion as you enter the coekpit across the threshold of Bendey's illiminated treadplanes: For further Individuality, the Mullimer Syling. Specification introduces earbon Tibre aerodynamic performance components including this blacks, spitters, diffusers and door mirror cooks, as well as Mulliner! Intitied edition 2the Beggant allay wheels. On a practical mote, car roots are available for both internal and exercual use, while the our care products designed exclusively for Bendery by Aurogelyn with help minrain your car's puritywork and time to concurs quality.

Please connet your Bendey dealer representative for details of the full accessories nange.

OIL CAP CUFFLINKS

CASHMERE CAR SILHOUETTE SCARF BLUE/NAVY

The Bentley Collection.

The Bentley wings convey an assume of quality, cuffernanship and design integrity, whether they be seen in the radiate galling and the property of the propert

For the Collection, visit www.bentleycollection.com or ask your Bentley dealer representative for a brochure.

BRAKE PEDAL CUFFLINKS

Speed. With endurance.

Pecisian egipeering and metablas hand-erformanship desert: refrequent and confort sill continues to do so for years to come, the sone does it becomes closelete. A Bendey is not simply a fast. Taday Bendeys are not appeared curence of evaluance when are it is built to obtain a consequence of the continuence of the co