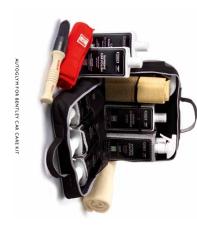

### Accessories.

The pleasure of owning a Continental GT Speed or GT Speed Convertible is unhanced by choughtful deaths, each as a set of four heagmant chomes where taps with the Bendery Pan black cunned, or a personal set child sear marked to your Bendery in phastery. You can also piet might offering a sense of occasion as you enter the coekpit across the threshold of Bendey's illiminated treadplanes: For further Individuality, the Mullimer Syling. Specification introduces earbon Tibre aerodynamic performance components including this blacks, spitters, diffusers and door mirror cooks, as well as Mulliner! Intitied edition 2the Beggant allay wheels. On a practical mote, car roots are available for both internal and exercual use, while the our care products designed exclusively for Bendery by Aurogelyn with help minrain your car's puritywork and time to concurs quality.

Please connet your Bendey dealer representative for details of the full accessories nange.

OIL CAP CUFFLINKS

CASHMERE CAR SILHOUETTE SCARF BLUE/NAVY

The Bentley Collection.

The Bentley wings convey an assume of quality, cuffernanship and design integrity, whether they be seen in the radiate galling and the property of the propert