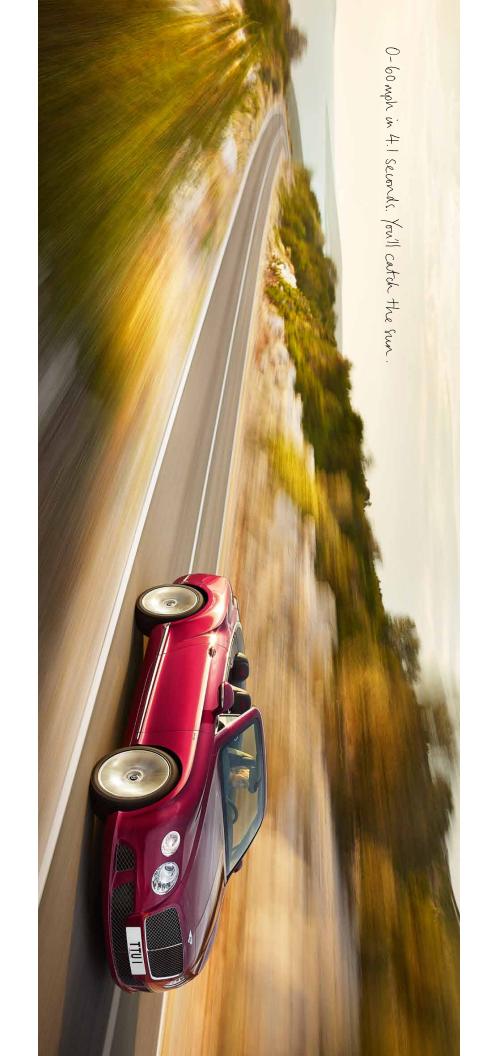

# The Continental GT Speed Convertible standard specification.

| POWERTRAIN & CHASSIS                  | CHASSIS                                                        | DIMENSIONS                                    |                                                                                | <ul> <li>Door area lighting in lower edge of exterior mirrors and entrance</li> </ul>                              |
|---------------------------------------|----------------------------------------------------------------|-----------------------------------------------|--------------------------------------------------------------------------------|--------------------------------------------------------------------------------------------------------------------|
| Type:                                 | 6 litre twin-turbocharged Wi2                                  | Wheelbase:                                    | 2746mm/ 108.1in                                                                | lighting in lower edge of each door                                                                                |
| Max Power:                            | 616bhp / 460kW / 625PS@6000 rev/min                            | Overall Length:                               | 4806mm / 189.zin                                                               | <ul> <li>Colour coded electronically adjustable door mirrors with heating.</li> </ul>                              |
| Max Torque:                           | 800Nm / 590 lb-ft @ 1700 rev/min                               | Width                                         |                                                                                | power folding and memory functions                                                                                 |
| Transmission:                         | 8 speed ZF transmission with steering column                   | (across body):                                | 1943mm / 76.5in                                                                | <ul> <li>Power latching to driver and passenger doors for easy entry<br/>and exit</li> </ul>                       |
|                                       | mounted gearstim paddies                                       | (including mirrors):                          | aggreen / Samin                                                                | Power boot opening and closing                                                                                     |
| Driveline:                            | Permanent all-wheel drive with 4050 front to rear torque split | Overall Height:                               | zzz/mm/ 54/8in                                                                 | Rain sensing windscreen wipers                                                                                     |
| Ratios:                               | 1st 4.71, 2nd 3.14, 3rd 2.1, 4th 1.67, 5th 1.29,               | Fuel Tank:                                    | 90 litres / 20 gallons / 24 US gallons                                         | Keyless entry and ignition                                                                                         |
|                                       | 6th 1.00, 7th 0.839, 8th 0.667 Reverse 3.317                   | Boot Volume:                                  | 260 lires / 9.1 cu ft                                                          | Jewel fuel filler cap                                                                                              |
| - Electronic tyre p                   | Electronic tyre pressure monitoring system (TPMS)              | Kerb Weight EU:                               | 2495kg/55or lb                                                                 | Central locking with remote boot release                                                                           |
| - Electronic cruise control           | control                                                        | Gross Weight:                                 | 2900kg / 6393 lb                                                               | Rifled exhaust tailpipe finisher                                                                                   |
| - Bentley branded                     | Bentley branded 'T' piece engine cover                         |                                               |                                                                                | Choice of 17 exterior paint colours: Beluga, Onyx, Granite,                                                        |
| - black painted inlet manifold        | et manifold                                                    | TEXTOXITATEOR                                 |                                                                                | Modificant, Liunder, mayana, 5t. James Neu, Cumphan Oreen,                                                         |
| <ul> <li>Speed exhaust</li> </ul>     |                                                                | Top speed:                                    | 20 2mph (3 25km/h)                                                             | White Sand, Glacier White, Midnight Emerald, Hallmark,                                                             |
| BRAKES                                |                                                                | 0 - 60mph:                                    | 4.1 secs (0-100km/h in 4.4 secs)                                               | <ul> <li>Dark Sapphire, Blue Crystal, Silverlake, Meteor, Dark Cashmere</li> <li>Speed regolders bedree</li> </ul> |
| - Brake system wir                    | Brake system with Electronic Stability Programme (ESP),        | 0 - 100mph:                                   | 9.7 secs (0-160km/h in 9.7 secs)                                               | <ul> <li>Automatically folding 4-layer, insulated fabric hood in 5 colours:</li> </ul>                             |
| Anti-lock Brakin                      | Anti-lock Braking System (ABS), Electronic Brake Force         | FUEL CONSUME                                  | FUEL CONSUMPTION (EU CYCLE)*                                                   | Black, Blue, Grey, Beige, Claret                                                                                   |
| Drag Torque Cor                       | Draw Torque Control (MSR) and aquantane detection              | Urban:                                        | 12.5 mpg (22.7 litres/tookm)                                                   | INTERIOR SPECIFICATION                                                                                             |
| - Vented iron front                   | Vented iron front and rear disc brakes with Bentley branded    | Extra Urban:                                  | 27.2 mpg (ro.4 litres/rookm)                                                   | Mulliner Driving Specification                                                                                     |
| brake callipers in                    | brake callipers in gloss black finish                          | Combine d:                                    | 19.0 mpg (14.9 litres/tookm)                                                   | - Bentley wings emblem stitching (optional)                                                                        |
| <ul> <li>Electronic parkir</li> </ul> | Electronic parking brake with drive away assist                | CO <sub>2</sub> emissions:                    | 347 (g/km)                                                                     | - Drilled alloy sports foot pedals                                                                                 |
| WHEELS & TYRES                        | ES                                                             | FUEL CONSUME                                  | FUEL CONSUMPTION (EPA CYCLE)**                                                 | <ul> <li>Quilted, perforated leather hides for seats,</li> </ul>                                                   |
| Wheel size:                           | 95J x 21"                                                      | City Driving:                                 | 12.0 mpg (US)                                                                  | door panels and rear quarter cabin panels                                                                          |
| Wheel type:                           | New 21" ten twin-spoke wheel silver painted                    | Highway Driving:                              | 20.0 mpg (US)                                                                  | <ul> <li>Choice of 4 veneers: Burr Walnut, Dark Fiddleback Eucalyptus,</li> </ul>                                  |
| Tyre size:                            | 275/55ZR21                                                     | Combine d:                                    | 15.0 mpg (US)                                                                  | Dark Stained Burr Walnut and Piano Black                                                                           |
| - Wheel bolts with                    | Wheel bolts with Thatcham security bolt                        | Emission Controls:                            | Emission Controls: EU5 and US LEVII                                            | Full premium grade hide interior with a choice of 17 colours:                                                      |
| STEERING                              |                                                                | * Fuel consumption fig                        | Fuel consumption figures are provisional and subject to Type ApprovaL          | Breeze, Burnt Oak, Damson, Hotspur, Fireglow, Newmarket                                                            |
| Type:                                 | Speed sensitive power steering                                 | . ruer consumption in                         | ruei cuis uniproci. 18 ures are Inovisiona ana subject to 1217. Centification. | Tan, Saddle, Dark Bourbon, Saffron, Magnolia, Portland, Linen                                                      |
| Turns lock to lock:                   | 2.6 turns                                                      | EXTERIOR SPECIFICATION                        | IFICATION                                                                      | <ul> <li>Slim design power adjustable front seats with heating,</li> </ul>                                         |
| Turning circle                        |                                                                | <ul> <li>New 21" ten twir</li> </ul>          | New 21" ten twin-spoke wheel in silver painted finish                          | lumbar, nose extension and memory functions                                                                        |
| (kerb to kerb):                       | 113m/37ft rin                                                  | <ul> <li>Dark tint radiato</li> </ul>         | Dark tint radiator shell matrix and lower bumper grilles                       | Driver's front seat 14 way adjustment & memory                                                                     |
|                                       |                                                                | Black winged 'B'                              | Black winged 'B' badge to radiator shell and boot lid                          | Descender's sear 14 was edimentary & memory                                                                        |
| SUSPENSION                            |                                                                | <ul> <li>Wiz badge to front fender</li> </ul> | t fender                                                                       | Passenger's seat 14 way adjustment of memory     Including lumber (12 way in North America)                        |
| Front:                                | Four link double wish-bones, computer                          | Body coloured lo                              | Body coloured lower rear bumper valance                                        | Isofix rear seat fixings                                                                                           |
|                                       | anti-rell har                                                  | Bi-Xenon project                              | Bi-Xenon projector headlamps with LED signature daylight                       | <ul> <li>Short centre console with twin front armrests (front),</li> </ul>                                         |
| 1                                     | Transpoidal multilink computer-controlled                      | running lamps, L                              | running lamps, LED main beam supplementation and                               | and ski-hatch                                                                                                      |
|                                       | self-levelling air suspension with anti-roll bar               | integrated washer jets                        | rjets                                                                          | Breitling clock                                                                                                    |
| Damping:                              | Air springs with Continuous Damping Control                    | Full LED rear la                              | Full LED rear lamps with jewellery-effect inner lamp treatment                 | Boot carnet in black (Belling)                                                                                     |
|                                       | (CDC)                                                          | Begrifor and rev                              | Dagar for and reversing lamps high lavel sees broke light                      | Seat belts and leather-bound carpets to match all hide colours                                                     |
| Ride Height:                          | romm reduction compared to                                     | Twilight sensor c                             | Twilight sensor control and tunnel detection for lighting                      | <ul> <li>Single-tone, hide-trimmed, 3-spoke, multi-function</li> </ul>                                             |