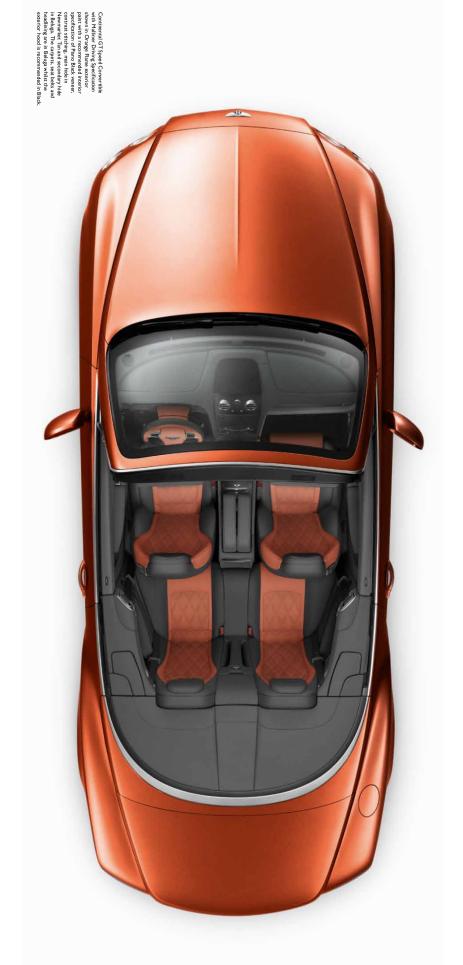

# The exceptional comes as standard.

The name Malliner has been associated with some of the on the GT Speed and embroidered winged 'B' emblems on greatest Bendeys of all time, including the formic 'B' Type the headness and a round of hand-enthed distinction. Drilled Commental of 193, whose degran, acrodynamic condensation and the state of the property of the Malliner of the Malliner Driving Specification. The sents connection in the form of the polshed alloy 'gwel' Bendey filler are uphostered in diamond quilted leather, a real-timed feature cap. Inspired details, from an inspiring heritage, of the most sporting Bendeys, Indensed leather headthining