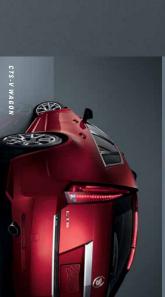

to turn the page. No other wagon boasts this combination of high-performance credentials, with a 556 HP the place of traditional bars, it all fuses into a seamless profile. In back, signature vertical LED taillamps intense. From the aggressive mesh grille to the boldly chiseled sheet metal and integrated roof rails that take