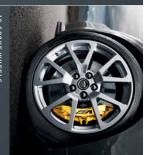

# ADRENALINE,

10-SPOKE WHEELS
The lightweight, forged aluminumwheels are paired with exclusive M
Pilot\* Sport PS2\*\* tires specifically
developed for the V.

CENTER-MOUNTED EXHAUST
The rear fascia center exhaust features
brilland throme-plated stainless steel tips,
a bold exclamation point to an already
powerful statement.