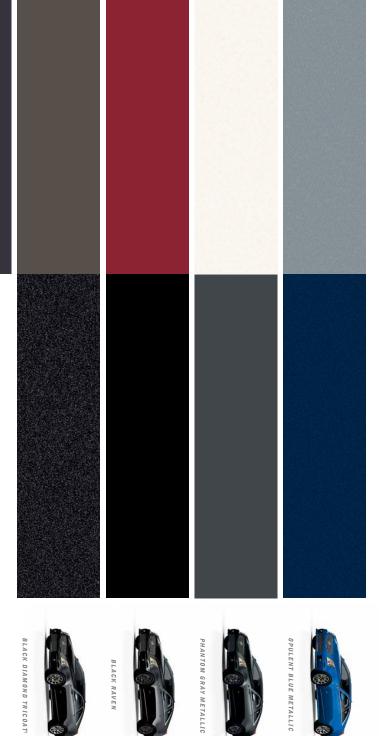

## ACTIVE FRONT-SEAT HEAD RESTRAINTS

RADIANT SILVER METALLIC

WHITE DIAMOND TRICOAT

A premium 2-layer point application with A meticulous 3-layer process that the addition of a linead clearcoat, lending results in a dramatic hue-shifting color, the finish an extra depth and brightness.

BLACK RAVEN

RED OBSESSION TINTCOAT

MAJESTIC PLUM METALLIC1.3

MOCHA STEEL2