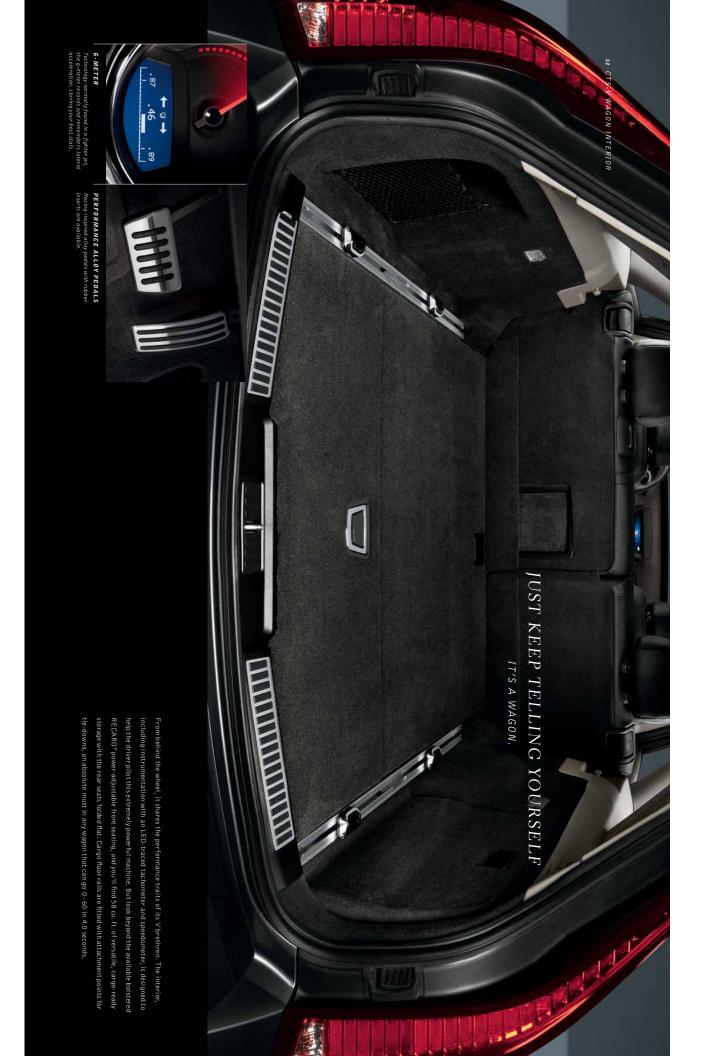

### POWER LIFTGATE

The power liftgate can be programmed to suit virtually any height. Besides fully open, it can be set for a lower opening to avoid contact with a garage ceiling.

to turn the page. No other wagon boasts this combination of high-performance credentials, with a 556 HP the place of traditional bars, it all fuses into a seamless profile. In back, signature vertical LED taillamps intense. From the aggressive mesh grille to the boldly chiseled sheet metal and integrated roof rails that take