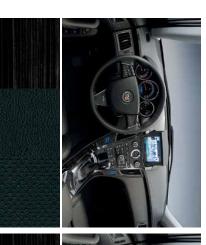

# INDIVIDUALIZED

INTERIOR THEMES.

Personalize your CTS-V with these unique interior combinations. Select highlights include rich, soft leather seating surfaces with sueded microfiber inserts, available Recaro® performance seats and beautifully grained Midnight Sapele wood trim.

Light Titanium seats with Light Titanium sueded microfiber inserts / Midnight Sapele Wood Trim³

Also available with Midnight Sapele Wood Trim.
RECARO "performance seats also available without Midnight Sapele Wood Tr
Also available without Midnight Sapele Wood Trim.