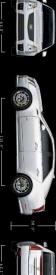

24 CTS-V SEDAN HIGHLIGHTS

WE CERTAINLY HOPE SO.

Stimulation this extraordinary should be shared. With its audacious 556 HP supercharged V8 engine and a 3.9-second 0-60 MPH time, this is the world's fastest production sedan. Every exacting detail of the CTS-V Sedan was designed and engineered for maximum performance. Its chassis, lowered by 10 mm in front and 16 mm in the rear compared to the CTS Sport Sedan to minimize air flowing underneath, is superbly controlled by the dual-mode Magnetic Ride Control. The bold front fascia was designed with an integrated splitter to improve aerodynamics, while vented ducts force-feed plenty of cooling air to the race-bred Brembo\* high-performance brakes. Even the 10-spoke 19\* aluminum-alloy wheels are forged for lighter weight. It's a world-class level of performance, and with four doors and a spacious rear seat, you can share the thrill with four very fortunate friends.

The ingenuity of the CTS-V doesn't stop with the vehicle. As a Cadillac owner, an advanced compliance of the compliance

| DIMENSIONS                                                                                                              | FRONT REAR                                         | REAR                                             | CAPACITIES                                                                                                                                                                                                                                                                                                                                                                                                                                    |
|-------------------------------------------------------------------------------------------------------------------------|----------------------------------------------------|--------------------------------------------------|-----------------------------------------------------------------------------------------------------------------------------------------------------------------------------------------------------------------------------------------------------------------------------------------------------------------------------------------------------------------------------------------------------------------------------------------------|
| Head room                                                                                                               | 36.9"                                              | 34.6"                                            | Cargo volume 10.5 cu. ft.                                                                                                                                                                                                                                                                                                                                                                                                                     |
| Hip room                                                                                                                | 54.5                                               | 47.7                                             |                                                                                                                                                                                                                                                                                                                                                                                                                                               |
| Shoulder room                                                                                                           | 56.0                                               | 50.9                                             | THE TOTAL SEPTIMENT AND A                                                                                                                                                                                                                                                                                                                                                                                                                     |
|                                                                                                                         |                                                    |                                                  |                                                                                                                                                                                                                                                                                                                                                                                                                                               |
| POWEKIRAIN                                                                                                              |                                                    |                                                  |                                                                                                                                                                                                                                                                                                                                                                                                                                               |
| 6.2L supercharged V8 HOR SEPOWER                                                                                        |                                                    |                                                  |                                                                                                                                                                                                                                                                                                                                                                                                                                               |
| 556 @ 6,100 rpm<br>FORQUE                                                                                               |                                                    |                                                  |                                                                                                                                                                                                                                                                                                                                                                                                                                               |
| COMPRESSION RATIO                                                                                                       |                                                    |                                                  |                                                                                                                                                                                                                                                                                                                                                                                                                                               |
| VALVETRAIN  Overhead valve, two valves/c                                                                                | two valves/cylinder; 12.2 mm lift                  | nm lift                                          |                                                                                                                                                                                                                                                                                                                                                                                                                                               |
| IGNITION SYSTEM  Direct-mount ignition coils; extended-life dual platinum-tipped spark plugs                            | extended-life d                                    | ual platinum-t                                   | tipped spark plugs                                                                                                                                                                                                                                                                                                                                                                                                                            |
| FIRING ORDER<br>1-8-7-2-6-5-4-3                                                                                         |                                                    |                                                  |                                                                                                                                                                                                                                                                                                                                                                                                                                               |
| BORE × STROKE (MM)<br>103 × 92                                                                                          |                                                    |                                                  |                                                                                                                                                                                                                                                                                                                                                                                                                                               |
| FUEL SYSTEM Sequential fuel injection                                                                                   |                                                    |                                                  |                                                                                                                                                                                                                                                                                                                                                                                                                                               |
| B LOCK Cast aluminum                                                                                                    |                                                    |                                                  |                                                                                                                                                                                                                                                                                                                                                                                                                                               |
| CALINDER HEAD Cast aluminum                                                                                             |                                                    |                                                  |                                                                                                                                                                                                                                                                                                                                                                                                                                               |
| CRANKSHAFT Steel, 8-bolt flange                                                                                         |                                                    |                                                  |                                                                                                                                                                                                                                                                                                                                                                                                                                               |
| CAMSHAFT<br>Hydraulic roller-type, low lift                                                                             | ~                                                  |                                                  |                                                                                                                                                                                                                                                                                                                                                                                                                                               |
| CONNECTING RODS Forged powder metal                                                                                     |                                                    |                                                  |                                                                                                                                                                                                                                                                                                                                                                                                                                               |
| A DDITIONAL FEATURES Pan-mounted oil cooler; cast                                                                       | pistons; high-                                     | flow cylinder h                                  | pistans; high-flow cylinder heads; black-mounted pistan squirters; close-mounted converters; acoustic engine cover; E67 engine contr                                                                                                                                                                                                                                                                                                          |
| FRANSMISSION, AUTON 6-speed automatic transmiss 6-speed automatic transmiss                                             | MATIC<br>ion is available                          | with torque o                                    | TRANISMISSION, AUTOMATIC  Speed automatic transmission is available with torque converter dutch, performance shifting and clutchless manual operation using Driver Shift Control with stee<br>Coar Defines 18 4 6 77 346 7 347 434 418 418 418 6 86 486 0 67 Bowerer 9 06 Final Driver 9 99                                                                                                                                                   |
| TRANSMISSION, MANU,<br>6-speed TREMEC TR-6064<br>Cear Ratios - 1st: 2,66: 2nd                                           | 4L<br>Dmanual<br>1.78: 3rd: 1.3                    | 0; 4th; 1,00; 5                                  | TRANSMISSION, MANUAL<br>Case TRIME 0" TRANSO manual<br>Case TRIME 0" TRANSO manual 34 1,304 4th; 1,005 4th; 0,805 6th; 0,625 Reverse: 2,405 Final Drive; 3,73                                                                                                                                                                                                                                                                                 |
| CHASSIS AND SUSPENSION                                                                                                  | SPENSIO                                            | Z                                                |                                                                                                                                                                                                                                                                                                                                                                                                                                               |
| CHASSIS Performance rear-wheel drive system                                                                             | esystem                                            |                                                  |                                                                                                                                                                                                                                                                                                                                                                                                                                               |
| BRAKES High-performance aluminum with vented 370 mm two-piec                                                            | 6-piston front,<br>2e rotors front                 | 4-piston rear o                                  | BAIKES<br>High-performance aluminum 6-piston front, 4-piston rear caliper (sliver finish with black Vaccents), Brembo®disc brakes<br>with waned 370 mm two-piece rators front, 365 mm rators rear; power-assist with 4-plannel anti-lock brake system                                                                                                                                                                                         |
| ELECTRONIC STABILITY CONTROL SYSTEM StabiliTrak, 4-channel, computer-controlled, four driver-selectable modes           | Y CONTROL<br>outer-controlle                       | SYSTEM<br>d, four driver-s                       | selectable modes                                                                                                                                                                                                                                                                                                                                                                                                                              |
| LIMITED-SLIP DIFFERENTIAL With axle positraction                                                                        | ENTIAL                                             |                                                  |                                                                                                                                                                                                                                                                                                                                                                                                                                               |
| PERFORMANCE-TUNED Front: Independent, short/lon Rear: Independent, short/lon                                            | <b>DUAL-MOD</b><br>19 arm; 29 mn<br>19 arm; 25.4 m | E MAGNETI<br>n hollow stabili<br>m solid stabili | PERFORMANCE-TUNED DUAL-MODE MAGNITIC RIDE CONTROL SUSPENSION Front: Independent, short/beg.arm.29 mm bilbos sabilbat bur, ebistemeric handling boshings and bydraulic ride bushings; 65-Nimm spring rate Rear: Independent, short/beg.arm.25 arm maid stabilate fair, ebistemeric failanding bushings; 30-Nimm spring rate Rear: Independent, surfung arm.25 arm said stabilate fair, ebistemeric failing in the bushing; 30-Nimm spring rate |
| STEE KING ZF Servotronic* 2, speed-sensitive, power-assisted rack-and-pinion; variable ratio TR 4 0 TION CONTROL SYSTEM | sitive, power-                                     | assisted rack-a                                  | and-pinion; variable ratio                                                                                                                                                                                                                                                                                                                                                                                                                    |
| All-speed with brake and engine intervention<br>WEIGHT DISTRIBUTION                                                     | ine intervention                                   | nc                                               |                                                                                                                                                                                                                                                                                                                                                                                                                                               |
| EXTERIOR FEATURES                                                                                                       | RES                                                |                                                  |                                                                                                                                                                                                                                                                                                                                                                                                                                               |
| GRILLE<br>Wire mesh                                                                                                     |                                                    |                                                  |                                                                                                                                                                                                                                                                                                                                                                                                                                               |
| LIGHTING  Daytime running lamps with Telegraphic and windshield wiper activation                                        | vilight Sentine<br>ın and headlam                  | l automatic ope<br>pwashers; Ada                 | LIGHTING.<br>DayLine running lamps with Twilight Senthel automatic operation, Xeron High-Intensity Discharge (HID) headlamps with flash-to-pass<br>and windsheds wiper activation and headlamp washere; Adaptive Forward Lighting folgamps; illuminated entry; ED ballamps                                                                                                                                                                    |
| MIRRORS<br>Driver and passenger, heatec                                                                                 | l, power-adjust                                    | able and manı                                    | passenger, heated, power-adjustable and manual folding, with memory                                                                                                                                                                                                                                                                                                                                                                           |
| SPOILER                                                                                                                 |                                                    |                                                  |                                                                                                                                                                                                                                                                                                                                                                                                                                               |
| TIRE PRESSURE MONITORING SYSTEM                                                                                         | ORING SYS                                          | TEM                                              |                                                                                                                                                                                                                                                                                                                                                                                                                                               |
| 19" 10-spoke painted alumin                                                                                             | um alloy whee                                      | ls, includes Mi                                  | THE CLS<br>197-10-spoke painted aluminum alby wheels, includes Michelin® Pibt® Sport PS2™ tires<br>WLDEDS                                                                                                                                                                                                                                                                                                                                     |