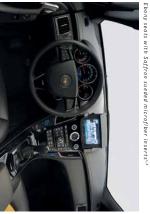

Ebony RECARO® performance seats with Ebony sueded microfiber inserts / Midnight Sapele Wood Trim<sup>2</sup>

Ebony seats with Ebony sueded microfiber inserts<sup>1</sup>

Ebony RECARO® performance seats with Saffron sueded microfiber inserts⁴/ Midnight Sapele Wood Trim