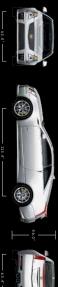

24 CTS-V SEDAN HIGHLIGHTS

WE CERTAINLY HOPE SO.

Stimulation this extraordinary should be shared. With its audacious 556 HP supercharged V8 engine and a 3.9-second 0-60 MPH time, this is the world's fastest production sedan. Every exacting detail of the CTS-V Sedan was designed and engineered for maximum performance. Its chassis, lowered by 10 mm in front and 16 mm in the rear compared to the CTS Sport Sedan to minimize air flowing underneath, is superbly controlled by the dual-mode Magnetic Ride Control. The bold front fascia was designed with an integrated splitter to improve aerodynamics, while vented ducts force-feed plenty of cooling air to the race-bred Brembo\* high-performance brakes. Even the 10-spoke 19\* aluminum-alloy wheels are forged for lighter weight. It's a world-class level of performance, and with four doors and a spacious rear seat, you can share the thrill with four very fortunate friends.

The ingenuity of the CTS-V doesn't stop with the vehicle. As a Cadillac owner, an advanced compliance of the compliance

| DIMENSIONS                                                                                                              | FRONT REAR                                         | REAR                                             | CAPACITIES                                                                                                                                                                                                                                                                                                                                                                                                                                    |
|-------------------------------------------------------------------------------------------------------------------------|----------------------------------------------------|--------------------------------------------------|-----------------------------------------------------------------------------------------------------------------------------------------------------------------------------------------------------------------------------------------------------------------------------------------------------------------------------------------------------------------------------------------------------------------------------------------------|
| Head room                                                                                                               | 36.9"                                              | 34.6"                                            | Cargo volume 10.5 cu. ft.                                                                                                                                                                                                                                                                                                                                                                                                                     |
| Hip room                                                                                                                | 54.5                                               | 47.7                                             |                                                                                                                                                                                                                                                                                                                                                                                                                                               |
| Shoulder room                                                                                                           | 56.0                                               | 50.9                                             | THE TOTAL SEPTIMENT AND A                                                                                                                                                                                                                                                                                                                                                                                                                     |
|                                                                                                                         |                                                    |                                                  |                                                                                                                                                                                                                                                                                                                                                                                                                                               |
| POWEKIRAIN                                                                                                              |                                                    |                                                  |                                                                                                                                                                                                                                                                                                                                                                                                                                               |
| 6.2L supercharged V8 HOR SEPOWER                                                                                        |                                                    |                                                  |                                                                                                                                                                                                                                                                                                                                                                                                                                               |
| 556 @ 6,100 rpm<br>FORQUE                                                                                               |                                                    |                                                  |                                                                                                                                                                                                                                                                                                                                                                                                                                               |
| COMPRESSION RATIO                                                                                                       |                                                    |                                                  |                                                                                                                                                                                                                                                                                                                                                                                                                                               |
| VALVETRAIN  Overhead valve, two valves/c                                                                                | two valves/cylinder; 12.2 mm lift                  | nm lift                                          |                                                                                                                                                                                                                                                                                                                                                                                                                                               |
| IGNITION SYSTEM  Direct-mount ignition coils; extended-life dual platinum-tipped spark plugs                            | extended-life d                                    | ual platinum-t                                   | tipped spark plugs                                                                                                                                                                                                                                                                                                                                                                                                                            |
| FIRING ORDER<br>1-8-7-2-6-5-4-3                                                                                         |                                                    |                                                  |                                                                                                                                                                                                                                                                                                                                                                                                                                               |
| BORE × STROKE (MM)<br>103 × 92                                                                                          |                                                    |                                                  |                                                                                                                                                                                                                                                                                                                                                                                                                                               |
| FUEL SYSTEM Sequential fuel injection                                                                                   |                                                    |                                                  |                                                                                                                                                                                                                                                                                                                                                                                                                                               |
| B LOCK Cast aluminum                                                                                                    |                                                    |                                                  |                                                                                                                                                                                                                                                                                                                                                                                                                                               |
| CALINDER HEAD Cast aluminum                                                                                             |                                                    |                                                  |                                                                                                                                                                                                                                                                                                                                                                                                                                               |
| CRANKSHAFT Steel, 8-bolt flange                                                                                         |                                                    |                                                  |                                                                                                                                                                                                                                                                                                                                                                                                                                               |
| CAMSHAFT<br>Hydraulic roller-type, low lift                                                                             | ~                                                  |                                                  |                                                                                                                                                                                                                                                                                                                                                                                                                                               |
| CONNECTING RODS Forged powder metal                                                                                     |                                                    |                                                  |                                                                                                                                                                                                                                                                                                                                                                                                                                               |
| A DDITIONAL FEATURES Pan-mounted oil cooler; cast                                                                       | pistons; high-                                     | flow cylinder h                                  | pistans; high-flow cylinder heads; black-mounted pistan squirters; close-mounted converters; acoustic engine cover; E67 engine contr                                                                                                                                                                                                                                                                                                          |
| FRANSMISSION, AUTON 6-speed automatic transmiss 6-speed automatic transmiss                                             | MATIC<br>ion is available                          | with torque o                                    | TRANISMISSION, AUTOMATIC  Speed automatic transmission is available with torque converter dutch, performance shifting and clutchless manual operation using Driver Shift Control with stee<br>Coar Defines 18 4 6 77 346 7 347 434 418 418 418 6 86 486 0 67 Bowerer 9 06 Final Driver 9 99                                                                                                                                                   |
| TRANSMISSION, MANU,<br>6-speed TREMEC TR-6064<br>Cear Ratios - 1st: 2,66: 2nd                                           | 4L<br>Dmanual<br>1.78: 3rd: 1.3                    | 0; 4th; 1,00; 5                                  | TRANSMISSION, MANUAL<br>Case TRIME 0" TRANSO manual<br>Case TRIME 0" TRANSO manual 34 1,304 4th; 1,005 4th; 0,805 6th; 0,625 Reverse: 2,405 Final Drive; 3,73                                                                                                                                                                                                                                                                                 |
| CHASSIS AND SUSPENSION                                                                                                  | SPENSIO                                            | Z                                                |                                                                                                                                                                                                                                                                                                                                                                                                                                               |
| CHASSIS Performance rear-wheel drive system                                                                             | esystem                                            |                                                  |                                                                                                                                                                                                                                                                                                                                                                                                                                               |
| BRAKES High-performance aluminum with vented 370 mm two-piec                                                            | 6-piston front,<br>2e rotors front                 | 4-piston rear o                                  | BAIKES<br>High-performance aluminum 6-piston front, 4-piston rear caliper (sliver finish with black Vaccents), Brembo®disc brakes<br>with waned 370 mm two-piece rators front, 365 mm rators rear; power-assist with 4-plannel anti-lock brake system                                                                                                                                                                                         |
| ELECTRONIC STABILITY CONTROL SYSTEM StabiliTrak, 4-channel, computer-controlled, four driver-selectable modes           | Y CONTROL<br>outer-controlle                       | SYSTEM<br>d, four driver-s                       | selectable modes                                                                                                                                                                                                                                                                                                                                                                                                                              |
| LIMITED-SLIP DIFFERENTIAL With axle positraction                                                                        | ENTIAL                                             |                                                  |                                                                                                                                                                                                                                                                                                                                                                                                                                               |
| PERFORMANCE-TUNED Front: Independent, short/lon Rear: Independent, short/lon                                            | <b>DUAL-MOD</b><br>19 arm; 29 mn<br>19 arm; 25.4 m | E MAGNETI<br>n hollow stabili<br>m solid stabili | PERFORMANCE-TUNED DUAL-MODE MAGNITIC RIDE CONTROL SUSPENSION Front: Independent, short/beg.arm.29 mm bilbos sabilbat bur, ebistemeric handling boshings and bydraulic ride bushings; 65-Nimm spring rate Rear: Independent, short/beg.arm.25 arm maid stabilate fair, ebistemeric failanding bushings; 30-Nimm spring rate Rear: Independent, surfung arm.25 arm said stabilate fair, ebistemeric failing in the bushing; 30-Nimm spring rate |
| STEE KING ZF Servotronic* 2, speed-sensitive, power-assisted rack-and-pinion; variable ratio TR 4 0 TION CONTROL SYSTEM | sitive, power-                                     | assisted rack-a                                  | and-pinion; variable ratio                                                                                                                                                                                                                                                                                                                                                                                                                    |
| All-speed with brake and engine intervention<br>WEIGHT DISTRIBUTION                                                     | ine intervention                                   | nc                                               |                                                                                                                                                                                                                                                                                                                                                                                                                                               |
| EXTERIOR FEATURES                                                                                                       | RES                                                |                                                  |                                                                                                                                                                                                                                                                                                                                                                                                                                               |
| GRILLE<br>Wire mesh                                                                                                     |                                                    |                                                  |                                                                                                                                                                                                                                                                                                                                                                                                                                               |
| LIGHTING  Daytime running lamps with Telegraphic and windshield wiper activation                                        | vilight Sentine<br>ın and headlam                  | l automatic ope<br>pwashers; Ada                 | LIGHTING.<br>DayLine running lamps with Twilight Senthel automatic operation, Xeron High-Intensity Discharge (HID) headlamps with flash-to-pass<br>and windsheds wiper activation and headlamp washere; Adaptive Forward Lighting folgamps; illuminated entry; ED ballamps                                                                                                                                                                    |
| MIRRORS<br>Driver and passenger, heatec                                                                                 | l, power-adjust                                    | able and manı                                    | passenger, heated, power-adjustable and manual folding, with memory                                                                                                                                                                                                                                                                                                                                                                           |
| SPOILER                                                                                                                 |                                                    |                                                  |                                                                                                                                                                                                                                                                                                                                                                                                                                               |
| TIRE PRESSURE MONITORING SYSTEM                                                                                         | ORING SYS                                          | TEM                                              |                                                                                                                                                                                                                                                                                                                                                                                                                                               |
| 19" 10-spoke painted alumin                                                                                             | um alloy whee                                      | ls, includes Mi                                  | THE CLS<br>197-10-spoke painted aluminum alby wheels, includes Michelin® Pibt® Sport PS2™ tires<br>WLDEDS                                                                                                                                                                                                                                                                                                                                     |