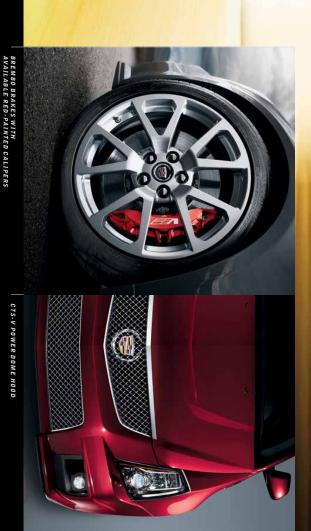

# ADRENALINE,

10-SPOKE WHEELS
The lightweight, forged aluminumwheels are paired with exclusive M
Pilot\* Sport PS2\*\* tires specifically
developed for the V.

CENTER-MOUNTED EXHAUST
The rear fascia center exhaust features
brilland throme-plated stainless steel tips,
a bold exclamation point to an already
powerful statement.

24 CTS-V SEDAN HIGHLIGHTS

WE CERTAINLY HOPE SO.

Stimulation this extraordinary should be shared. With its audacious 556 HP supercharged V8 engine and a 3.9-second 0-60 MPH time, this is the world's fastest production sedan. Every exacting detail of the CTS-V Sedan was designed and engineered for maximum performance. Its chassis, lowered by 10 mm in front and 16 mm in the rear compared to the CTS Sport Sedan to minimize air flowing underneath, is superbly controlled by the dual-mode Magnetic Ride Control. The bold front fascia was designed with an integrated splitter to improve aerodynamics, while vented ducts force-feed plenty of cooling air to the race-bred Brembo\* high-performance brakes. Even the 10-spoke 19\* aluminum-alloy wheels are forged for lighter weight. It's a world-class level of performance, and with four doors and a spacious rear seat, you can share the thrill with four very fortunate friends.