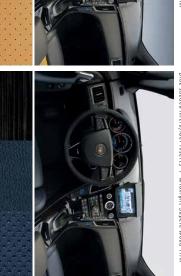

every dial meticulously designed and placed precisely where it should be. Available sueded microfiber accents on the

6-SPEED TRANSMISSION

A TREME® duminum-ally TR-0.00 6-speed manual gendros is standard designed with a short-throw shifter and dual-disc dutch. A 6-speed automatic, is available and incorporates steering wheel-mounted paddle shifters.

RECARO\* PERFORMANCE SEATS

When pushing the performance envelope of
the V, you want to be firmly induced by our scat.

Available RECARO\* front heated and ventriated
performance seating adjusts 14 ways with
presentate balester controls and establinal-length
adjusters. Providing confidence-inspiring support
for both the driver and front-sext passenger, it
was designed to fit you like a glove.

# INDIVIDUALIZED

INTERIOR THEMES.

Personalize your CTS-V with these unique interior combinations. Select highlights include rich, soft leather seating surfaces with sueded microfiber inserts, available Recaro® performance seats and beautifully grained Midnight Sapele wood trim.