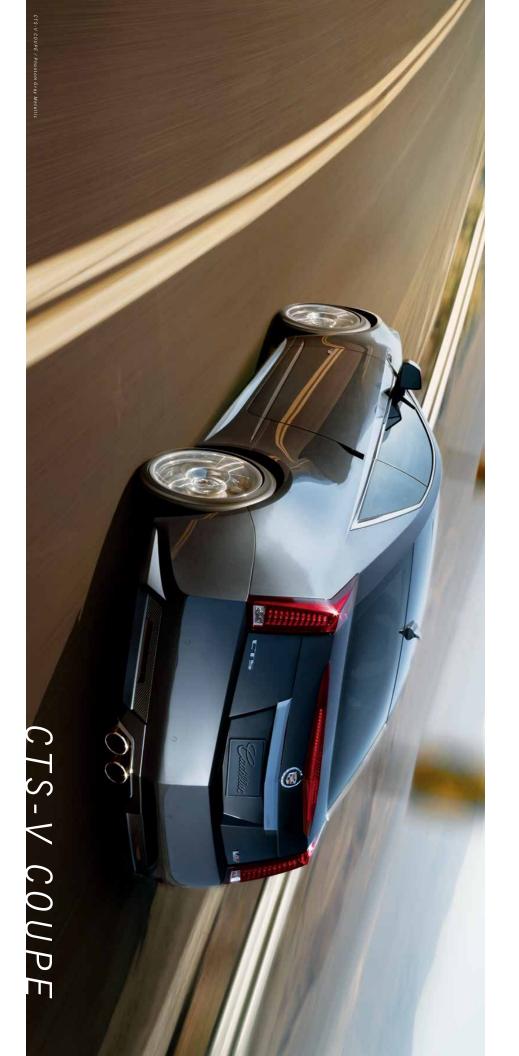

24 CTS-V SEDAN HIGHLIGHTS

WE CERTAINLY HOPE SO.

Stimulation this extraordinary should be shared. With its audacious 556 HP supercharged V8 engine and a 3.9-second 0-60 MPH time, this is the world's fastest production sedan. Every exacting detail of the CTS-V Sedan was designed and engineered for maximum performance. Its chassis, lowered by 10 mm in front and 16 mm in the rear compared to the CTS Sport Sedan to minimize air flowing underneath, is superbly controlled by the dual-mode Magnetic Ride Control. The bold front fascia was designed with an integrated splitter to improve aerodynamics, while vented ducts force-feed plenty of cooling air to the race-bred Brembo\* high-performance brakes. Even the 10-spoke 19\* aluminum-alloy wheels are forged for lighter weight. It's a world-class level of performance, and with four doors and a spacious rear seat, you can share the thrill with four very fortunate friends.

to turn the page. No other wagon boasts this combination of high-performance credentials, with a 556 HP the place of traditional bars, it all fuses into a seamless profile. In back, signature vertical LED taillamps intense. From the aggressive mesh grille to the boldly chiseled sheet metal and integrated roof rails that take