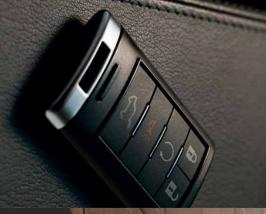

# KEYLESS ACCESS / ADAPTIVE REMOTE START

By simply carrying a transmitter in your packet or purse. Kryless' Actees undocks the driver's door for you. Walk away and it locks all the doors. With Adantive Remote Start (automatic transmission models only), just press a button on the key fab, the lightlon starts the engine and also activates the climate control system to perfectly dailyst the interior temperature.