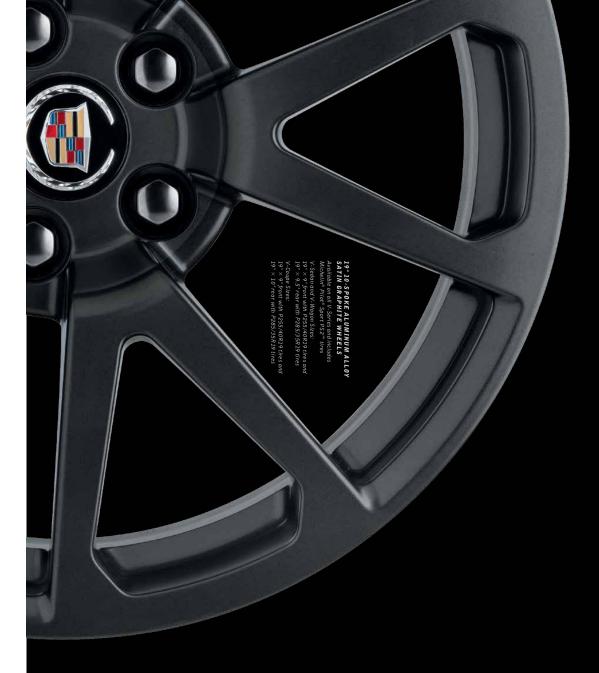

19-10-SPOKE PAINTED
ALUMINUM ALLOY WHEELS
Standard on all Yselies and includes
Mitablin" Plot Sport S2" thes
V-Sedan and V-Wagan Sizes:
19-x-9-front with P285/458.19 thes
19-x-9-frear with P285/358.19 thes
V-Couns Sizes:

V-Coupe Sizes: 19" × 9" front with P255/40R19 tires and 19" × 10" rear with P285/35R19 tires

19" 10-SPOKE POLISHED
ALUMINUM ALLOY WHEELS
Available on all V.Series and Includes
Michelin® Pilot® Sport PS2® tires
V. Sedan and V.Wagon Slzes:
19" × 9" from with P285/49R19 tires and
19" × 9.5" rear with P285/35R19 tires