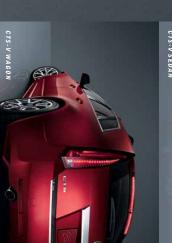

to turn the page. No other wagon boasts this combination of high-performance credentials, with a 556 HP the place of traditional bars, it all fuses into a seamless profile. In back, signature vertical LED taillamps intense. From the aggressive mesh grille to the boldly chiseled sheet metal and integrated roof rails that take