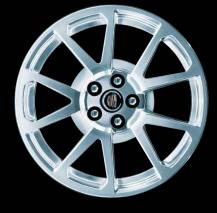

V-Coupe Sizes: 19" × 9" front with P255/40R19 tires and 19" × 10" rear with P285/35R19 tires

19" 10-SPOKE POLISHED
ALUMINUM ALLOY WHEELS
Available on all V.Series and Includes
Michelin® Pilot® Sport PS2® tires
V. Sedan and V.Wagon Slzes:
19" × 9" from with P285/49R19 tires and
19" × 9.5" rear with P285/35R19 tires

V-Coupe Sizes: 19" × 9" front with P255/40R19 tires and 19" × 10" rear with P285/35R19 tires