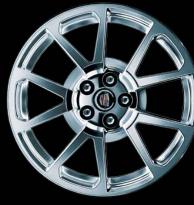

19-10-SPOKE PAINTED
ALUMINUM ALLOY WHEELS
Standard on all Yselies and includes
Mitablin" Plot Sport S2" thes
V-Sedan and V-Wagan Sizes:
19-x-9-front with P285/458.19 thes
19-x-9-frear with P285/358.19 thes
V-Couns Sizes:

V-Coupe Sizes: 19" × 9" front with P255/40R19 tires and 19" × 10" rear with P285/35R19 tires

19" 10-SPOKE POLISHED
ALUMINUM ALLOY WHEELS
Available on all V.Series and Includes
Michelin® Pilot® Sport PS2® tires
V. Sedan and V.Wagon Slzes:
19" × 9" from with P285/49R19 tires and
19" × 9.5" rear with P285/35R19 tires