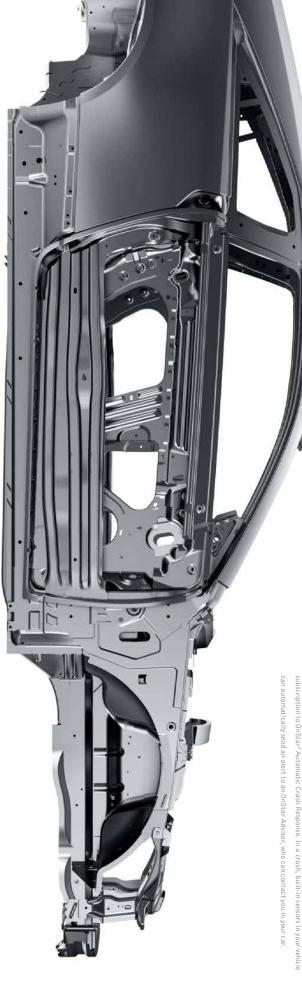

# PROTECTIVE OF ITS OWNERS. IT'S EXTREMELY

placed crumple zones. Peace of mind also comes with six standard airbags  $^{2}$  and a one-year

when a collision can't be avoided, we've engineered a rigid body structure and strategically

Control, an advanced antilock braking system (ABS), and all-speed traction control. But we add a rearview backup camera, Side Blind Zone Alert,¹ StabiliTrak Electronic Stability Active safety begins with a responsive engine, powerful brakes and an agile suspension. To these At Cadillac, we believe the best way to survive a collision is to avoid one in the first place.