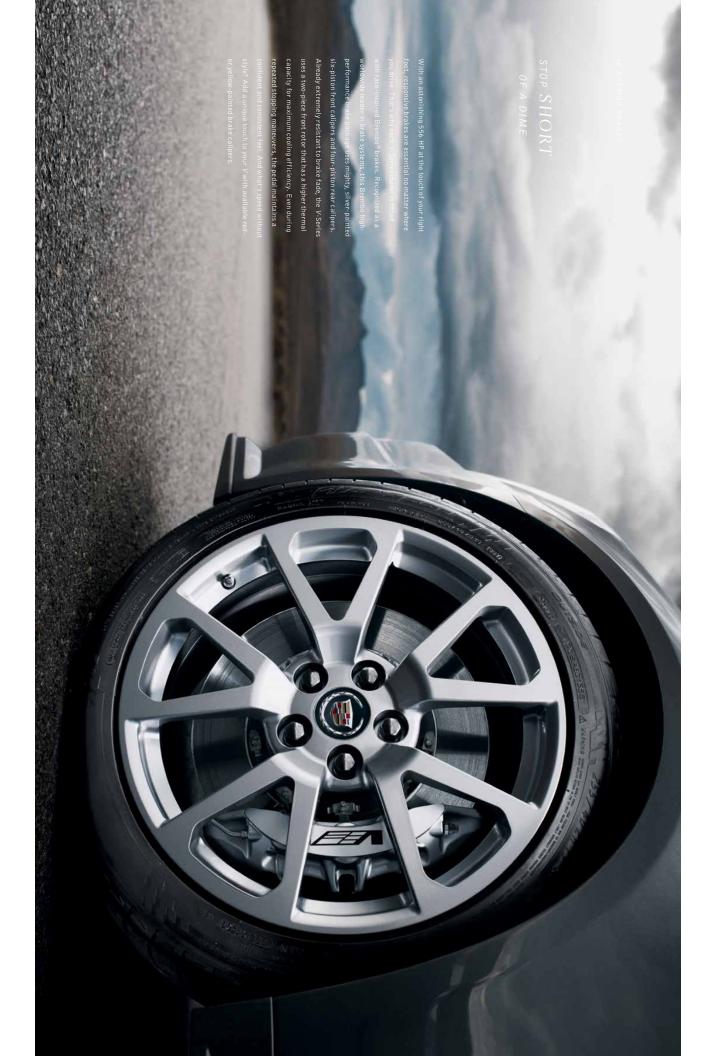

24 CTS-V SEDAN HIGHLIGHTS

WE CERTAINLY HOPE SO.

Stimulation this extraordinary should be shared. With its audacious 556 HP supercharged V8 engine and a 3.9-second 0-60 MPH time, this is the world's fastest production sedan. Every exacting detail of the CTS-V Sedan was designed and engineered for maximum performance. Its chassis, lowered by 10 mm in front and 16 mm in the rear compared to the CTS Sport Sedan to minimize air flowing underneath, is superbly controlled by the dual-mode Magnetic Ride Control. The bold front fascia was designed with an integrated splitter to improve aerodynamics, while vented ducts force-feed plenty of cooling air to the race-bred Brembo\* high-performance brakes. Even the 10-spoke 19\* aluminum-alloy wheels are forged for lighter weight. It's a world-class level of performance, and with four doors and a spacious rear seat, you can share the thrill with four very fortunate friends.