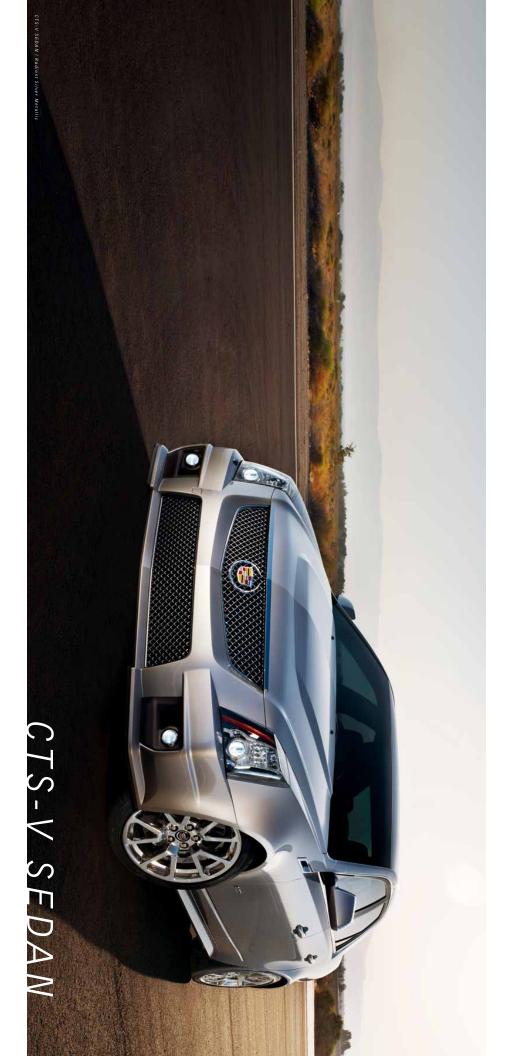

24 CTS-V SEDAN HIGHLIGHTS

WE CERTAINLY HOPE SO.

Stimulation this extraordinary should be shared. With its audacious 556 HP supercharged V8 engine and a 3.9-second 0-60 MPH time, this is the world's fastest production sedan. Every exacting detail of the CTS-V Sedan was designed and engineered for maximum performance. Its chassis, lowered by 10 mm in front and 16 mm in the rear compared to the CTS Sport Sedan to minimize air flowing underneath, is superbly controlled by the dual-mode Magnetic Ride Control. The bold front fascia was designed with an integrated splitter to improve aerodynamics, while vented ducts force-feed plenty of cooling air to the race-bred Brembo\* high-performance brakes. Even the 10-spoke 19\* aluminum-alloy wheels are forged for lighter weight. It's a world-class level of performance, and with four doors and a spacious rear seat, you can share the thrill with four very fortunate friends.