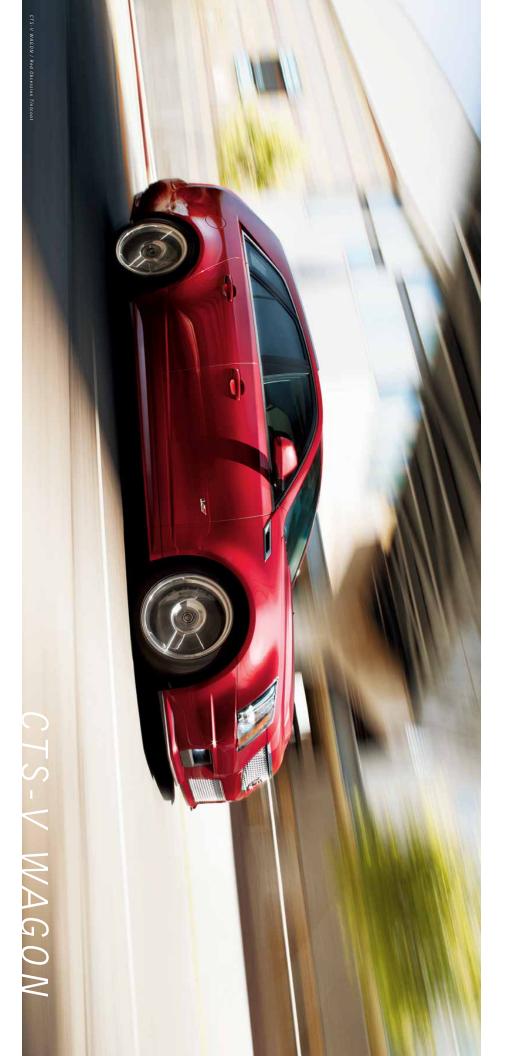

to turn the page. No other wagon boasts this combination of high-performance credentials, with a 556 HP the place of traditional bars, it all fuses into a seamless profile. In back, signature vertical LED taillamps intense. From the aggressive mesh grille to the boldly chiseled sheet metal and integrated roof rails that take