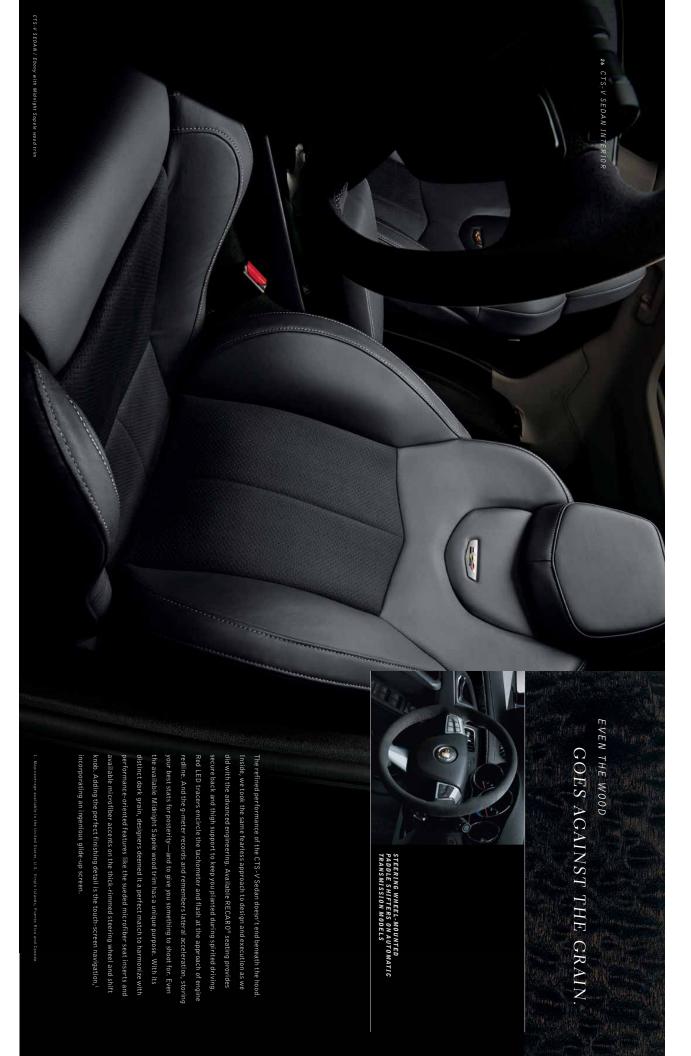

every dial meticulously designed and placed precisely where it should be. Available sueded microfiber accents on the

6-SPEED TRANSMISSION

A TREME® duminum-ally TR-0.00 6-speed manual gendros is standard designed with a short-throw shifter and dual-disc dutch. A 6-speed automatic, is available and incorporates steering wheel-mounted paddle shifters.

RECARO\* PERFORMANCE SEATS

When pushing the performance envelope of
the V, you want to be firmly induced by our scat.

Available RECARO\* front heated and ventriated
performance seating adjusts 14 ways with
presentate balester controls and establinal-length
adjusters. Providing confidence-inspiring support
for both the driver and front-sext passenger, it
was designed to fit you like a glove.

# INDIVIDUALIZED

INTERIOR THEMES.

Personalize your CTS-V with these unique interior combinations. Select highlights include rich, soft leather seating surfaces with sueded microfiber inserts, available Recaro® performance seats and beautifully grained Midnight Sapele wood trim.