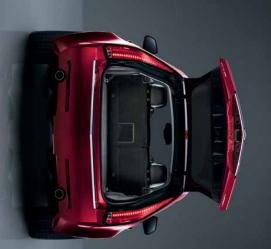

### POWER LIFTGATE

The power liftgate can be programmed to suit virtually any height. Besides fully open, it can be set for a lower opening to avoid contact with a garage ceiling.