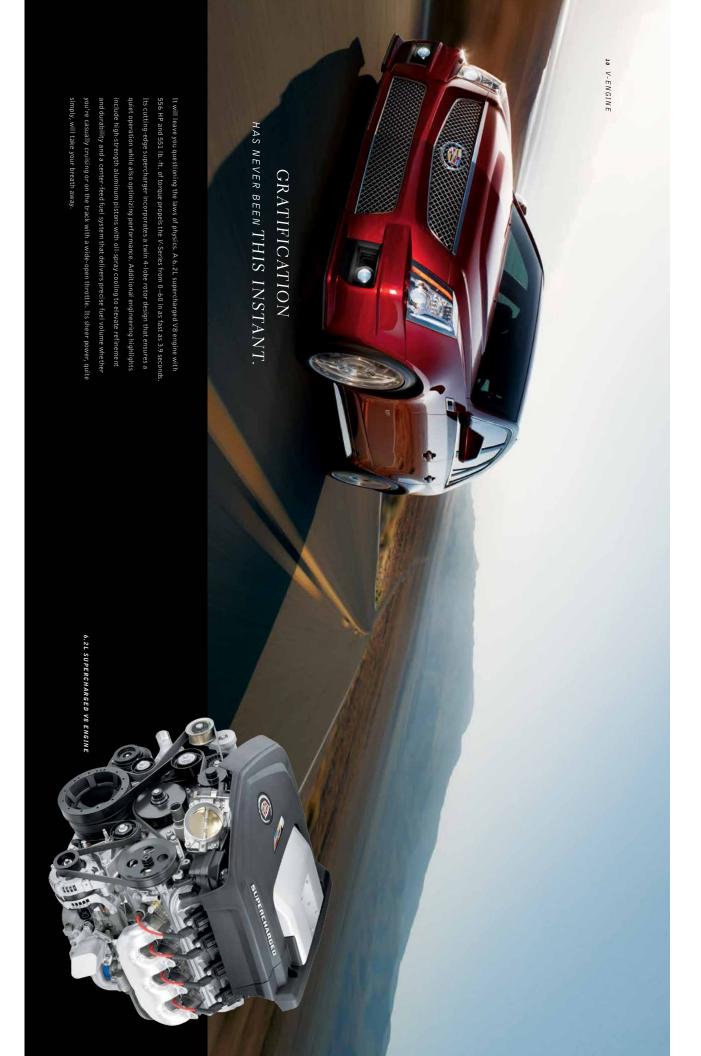

24 CTS-V SEDAN HIGHLIGHTS

WE CERTAINLY HOPE SO.

Stimulation this extraordinary should be shared. With its audacious 556 HP supercharged V8 engine and a 3.9-second 0-60 MPH time, this is the world's fastest production sedan. Every exacting detail of the CTS-V Sedan was designed and engineered for maximum performance. Its chassis, lowered by 10 mm in front and 16 mm in the rear compared to the CTS Sport Sedan to minimize air flowing underneath, is superbly controlled by the dual-mode Magnetic Ride Control. The bold front fascia was designed with an integrated splitter to improve aerodynamics, while vented ducts force-feed plenty of cooling air to the race-bred Brembo\* high-performance brakes. Even the 10-spoke 19\* aluminum-alloy wheels are forged for lighter weight. It's a world-class level of performance, and with four doors and a spacious rear seat, you can share the thrill with four very fortunate friends.