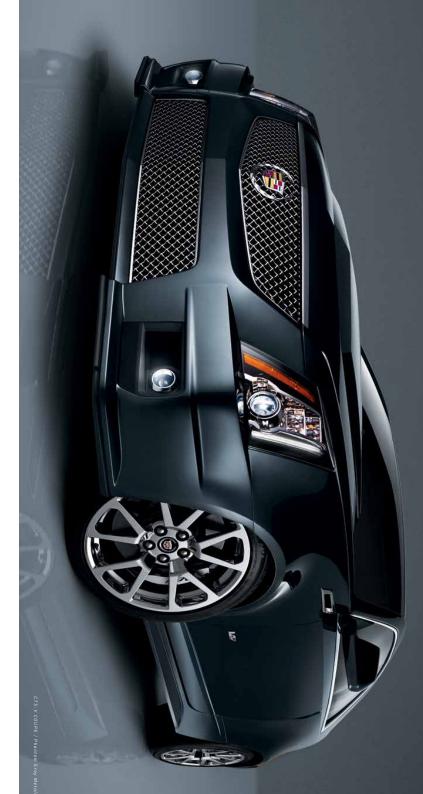

# IF YOU'RE GOING TO MAKE A STATEMENT,

NÜRBURGRING'S FAMED KARUSSELL CORNER

the world's best. Not only did we set the standard for production sedan performance, we also brought a piece of the German 'Ring home with us. We recreated some of the most

24 CTS-V SEDAN HIGHLIGHTS

WE CERTAINLY HOPE SO.

Stimulation this extraordinary should be shared. With its audacious 556 HP supercharged V8 engine and a 3.9-second 0-60 MPH time, this is the world's fastest production sedan. Every exacting detail of the CTS-V Sedan was designed and engineered for maximum performance. Its chassis, lowered by 10 mm in front and 16 mm in the rear compared to the CTS Sport Sedan to minimize air flowing underneath, is superbly controlled by the dual-mode Magnetic Ride Control. The bold front fascia was designed with an integrated splitter to improve aerodynamics, while vented ducts force-feed plenty of cooling air to the race-bred Brembo\* high-performance brakes. Even the 10-spoke 19\* aluminum-alloy wheels are forged for lighter weight. It's a world-class level of performance, and with four doors and a spacious rear seat, you can share the thrill with four very fortunate friends.