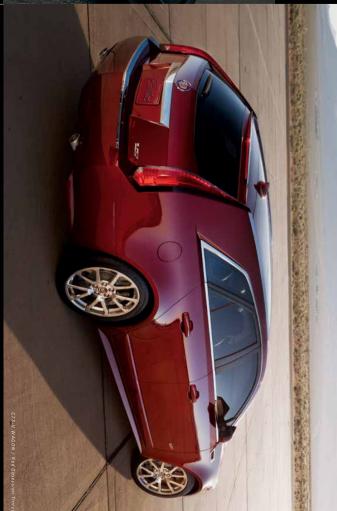

24 CTS-V SEDAN HIGHLIGHTS

WE CERTAINLY HOPE SO.

Stimulation this extraordinary should be shared. With its audacious 556 HP supercharged V8 engine and a 3.9-second 0-60 MPH time, this is the world's fastest production sedan. Every exacting detail of the CTS-V Sedan was designed and engineered for maximum performance. Its chassis, lowered by 10 mm in front and 16 mm in the rear compared to the CTS Sport Sedan to minimize air flowing underneath, is superbly controlled by the dual-mode Magnetic Ride Control. The bold front fascia was designed with an integrated splitter to improve aerodynamics, while vented ducts force-feed plenty of cooling air to the race-bred Brembo\* high-performance brakes. Even the 10-spoke 19\* aluminum-alloy wheels are forged for lighter weight. It's a world-class level of performance, and with four doors and a spacious rear seat, you can share the thrill with four very fortunate friends.

to turn the page. No other wagon boasts this combination of high-performance credentials, with a 556 HP the place of traditional bars, it all fuses into a seamless profile. In back, signature vertical LED taillamps intense. From the aggressive mesh grille to the boldly chiseled sheet metal and integrated roof rails that take