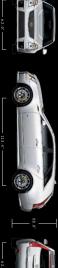

19-10-SPOKE PAINTED
ALUMINUM ALLOY WHEELS
Standard on all Yselies and includes
Mitablin" Plot Sport S2" thes
V-Sedan and V-Wagan Sizes:
19-x-9-front with P285/458.19 thes
19-x-9-frear with P285/358.19 thes
V-Couns Sizes:

V-Coupe Sizes: 19" × 9" front with P255/40R19 tires and 19" × 10" rear with P285/35R19 tires

19" 10-SPOKE POLISHED
ALUMINUM ALLOY WHEELS
Available on all V.Series and Includes
Michelin® Pilot® Sport PS2® tires
V. Sedan and V.Wagon Slzes:
19" × 9" from with P285/49R19 tires and
19" × 9.5" rear with P285/35R19 tires

V-Coupe Sizes: 19" × 9" front with P255/40R19 tires and 19" × 10" rear with P285/35R19 tires