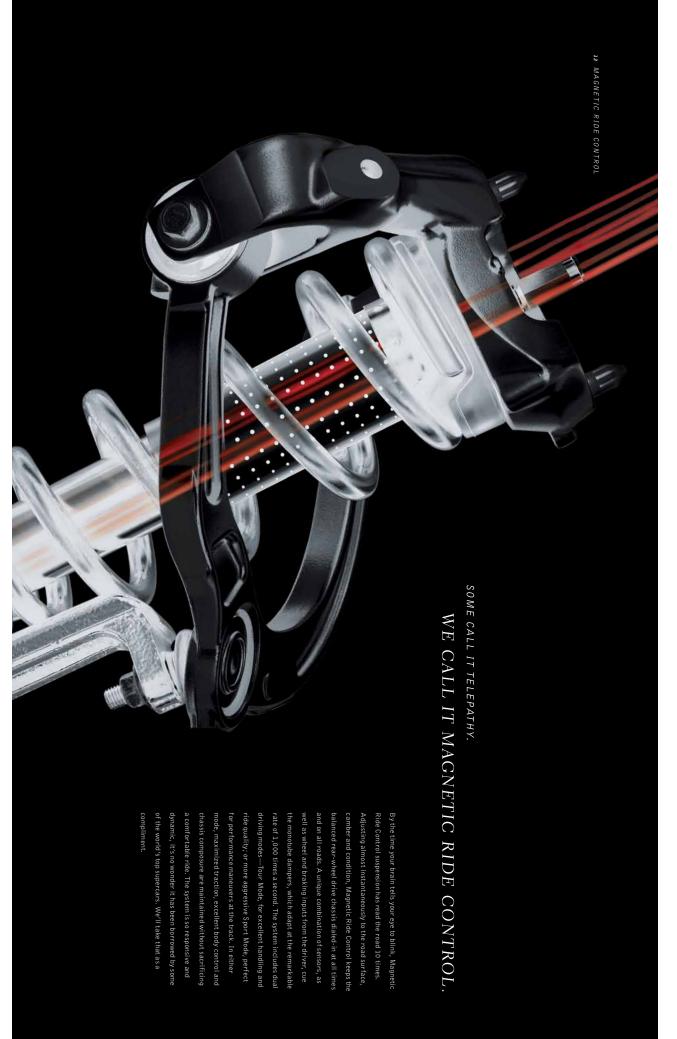

24 CTS-V SEDAN HIGHLIGHTS

WE CERTAINLY HOPE SO.

Stimulation this extraordinary should be shared. With its audacious 556 HP supercharged V8 engine and a 3.9-second 0-60 MPH time, this is the world's fastest production sedan. Every exacting detail of the CTS-V Sedan was designed and engineered for maximum performance. Its chassis, lowered by 10 mm in front and 16 mm in the rear compared to the CTS Sport Sedan to minimize air flowing underneath, is superbly controlled by the dual-mode Magnetic Ride Control. The bold front fascia was designed with an integrated splitter to improve aerodynamics, while vented ducts force-feed plenty of cooling air to the race-bred Brembo\* high-performance brakes. Even the 10-spoke 19\* aluminum-alloy wheels are forged for lighter weight. It's a world-class level of performance, and with four doors and a spacious rear seat, you can share the thrill with four very fortunate friends.