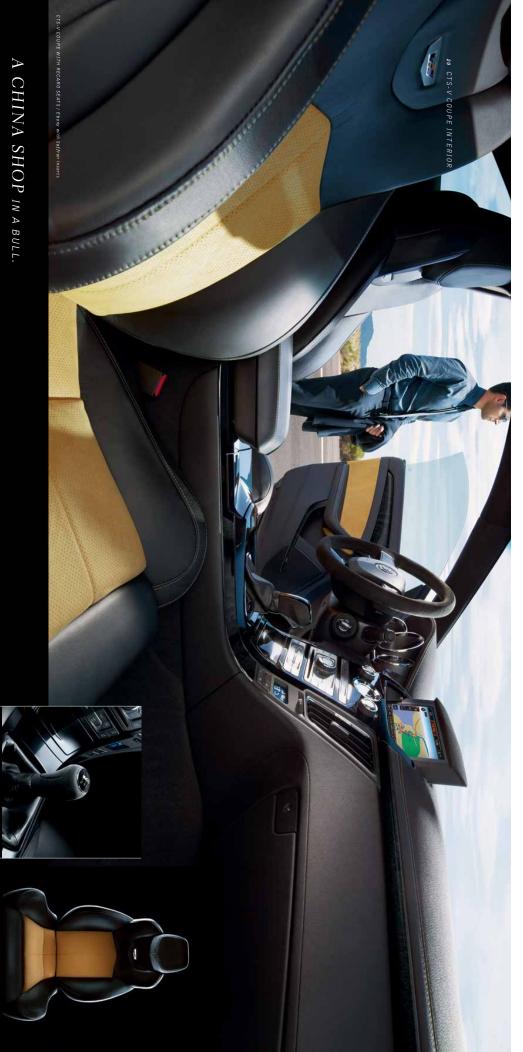

every dial meticulously designed and placed precisely where it should be. Available sueded microfiber accents on the

6-SPEED TRANSMISSION

A TREME® duminum-ally TR-0.00 6-speed manual gendros is standard designed with a short-throw shifter and dual-disc dutch. A 6-speed automatic, is available and incorporates steering wheel-mounted paddle shifters.

RECARO\* PERFORMANCE SEATS

When pushing the performance envelope of
the V, you want to be firmly induced by our scat.

Available RECARO\* front heated and ventriated
performance seating adjusts 14 ways with
presentate balester controls and establinal-length
adjusters. Providing confidence-inspiring support
for both the driver and front-sext passenger, it
was designed to fit you like a glove.