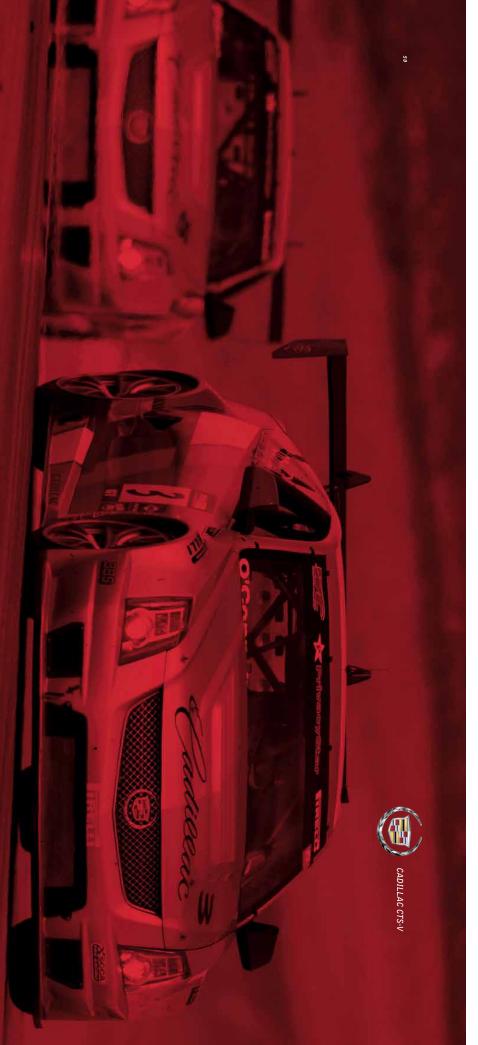

24 CTS-V SEDAN HIGHLIGHTS

WE CERTAINLY HOPE SO.

Stimulation this extraordinary should be shared. With its audacious 556 HP supercharged V8 engine and a 3.9-second 0-60 MPH time, this is the world's fastest production sedan. Every exacting detail of the CTS-V Sedan was designed and engineered for maximum performance. Its chassis, lowered by 10 mm in front and 16 mm in the rear compared to the CTS Sport Sedan to minimize air flowing underneath, is superbly controlled by the dual-mode Magnetic Ride Control. The bold front fascia was designed with an integrated splitter to improve aerodynamics, while vented ducts force-feed plenty of cooling air to the race-bred Brembo\* high-performance brakes. Even the 10-spoke 19\* aluminum-alloy wheels are forged for lighter weight. It's a world-class level of performance, and with four doors and a spacious rear seat, you can share the thrill with four very fortunate friends.

to turn the page. No other wagon boasts this combination of high-performance credentials, with a 556 HP the place of traditional bars, it all fuses into a seamless profile. In back, signature vertical LED taillamps intense. From the aggressive mesh grille to the boldly chiseled sheet metal and integrated roof rails that take