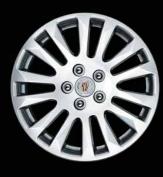

18" CASTALUMINUM WHEELS
WITH HIGH-POLISHED FINISH
Standard on Premium Collection;
available with Performance Collection
Wagnon size: 18" × 8.5" front In 8" or near
Coupe Sec: 18" × 8.5" front IN 8" or near