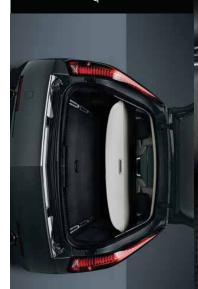

## THE PERSONALITY OF A COUPE? THE ROOM OF A WAGON? YES.

Imagine the indulgent design of the CTS Coupe interior, now on a larger scale. When you need the space, the rear seats

POWER LIFTGATE WITH MEMORY HEIGHT The power liftgate can be programmed to sultany height. Besides full-open, it can be setfor a lower opening to avoid contact with a garage ceiling.