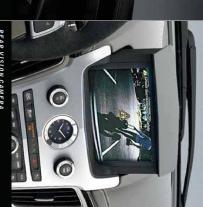

# BECAUSE MORE OF WHAT YOU WANT IS EXACTLY WHAT YOU NEED.

AMBIENT INTERIOR LIGHTING

5

REAR VISION CAMERA

Luxury steps to the forefront in this artfully bold Collection. Standard on the Sport Wagon, the Luxury Collection begins with soft-touch leather seating surfaces. The heated front seats are further refined with 10-way power-adjustability that includes memory presets for two drivers. Exotic Sapele wood trim is accented by the glow of warm ambient lighting that traces throughout the cabin. The Bose'sound system with SiriusXM Satellite Radio'd elivers excellent sound quality. And features like Rainsense wipers and a Rear Vision Camera not only add convenience, but also help to enhance safety. It's an exceptional Collection, all set in motion by a smooth 3.0L directinjection V6 engine with 270 HP.

to an OnStar Advisor, who is immediately connected in a rigid body structure and strategically placed crumple Wheel Drive (AWD). To these we add available features Control System, and the confidence of available Allagile suspension with StabiliTrak Electronic Stability collision is to avoid one in the first place. Active safety sensors in your vehicle can automatically send an alert Automatic Crash Response. In most crashes, built-in airbags² and a one-year subscription to OnStar®3 zones. Peace of mind also comes with six standard But when a collision can't be avoided, we've engineered like a Rear Vision Camera and Side Blind Zone Alert? with an advanced antilock braking system (ABS), an begins with a responsive engine, powerful brakes At Cadillac, we believe the best way to survive a