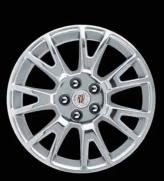

## 18" CAST ALUMINUM WHEELS WITH PAEMIUM MULTI-COAT PAINTED FINISH Standard on CTS Coupe; included with Performance Callection on CTS Spart Wagon

Wagon size:  $18^{\times} \times 8.5^{\times}$  front and rear Coupe size:  $18^{\times} \times 8.5^{\times}$  front/ $18^{\times} \times 9^{\times}$  rear