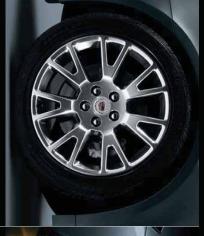

## 18" CAST ALUMINUM WHEELS WITH PAEMIUM MULTI-COAT PAINTED FINISH Standard on CTS Coupe; included with Performance Callection on CTS Spart Wagon

Wagon size:  $18^{\times} \times 8.5^{\times}$  front and rear Coupe size:  $18^{\times} \times 8.5^{\times}$  front/ $18^{\times} \times 9^{\times}$  rear

18" CASTALUMINUM WHEELS
WITH HIGH-POLISHED FINISH
Standard on Premium Collection;
available with Performance Collection
Wagnon size: 18" × 8.5" front In 8" or near
Coupe Sec: 18" × 8.5" front IN 8" or near

19" POLISHED CAST ALUMINUM WHEELS Included in the 19" Tire Performance Package and Premium Collection Touring Package Wagon Size: 19" × 8.5" front and rear Coupe size: 19" × 8.5" front /19" × 9.5" rear