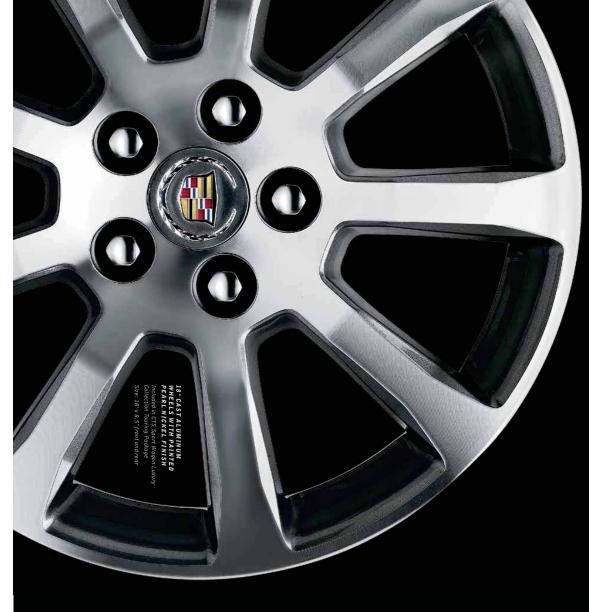

## 18" CAST ALUMINUM WHEELS WITH PAEMIUM MULTI-COAT PAINTED FINISH Standard on CTS Coupe; included with Performance Callection on CTS Spart Wagon

Wagon size:  $18^{\times} \times 8.5^{\times}$  front and rear Coupe size:  $18^{\times} \times 8.5^{\times}$  front/ $18^{\times} \times 9^{\times}$  rear