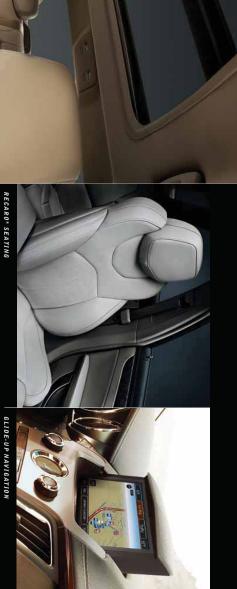

# WHY SETTLE FOR A SMALL STEP WHEN YOU CAN MAKE A GIANT LEAP?

The available Premium Collection Touring Package includes RECARO performance seating with 14-way adjustable pneumatic bolster controls that provide firm back and thigh support for driver and front passenger.

GLIDE-UP NAVIGATION
Glide-up navigation' features an 8' touch
screen with 10 GB of hard drive storage.

enhanced awareness from ultrasonic Rear Park Assist, then top off the alluring lines of the CTS while a glide-up, touch screen navigation system² keeps you informed. The power-tilt and For those seeking the utmost luxury, the Premium Collection delivers. A deep, rich-sounding