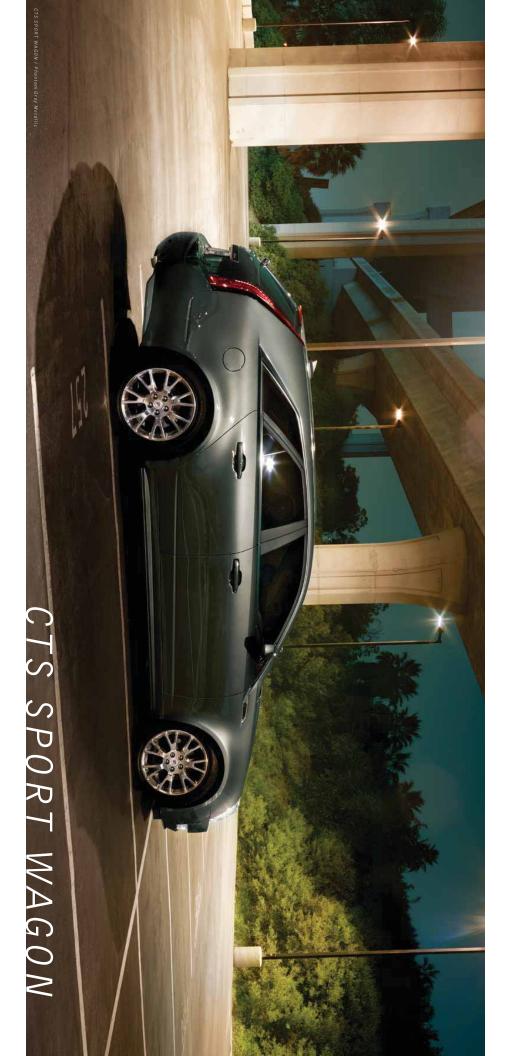

## THE PERSONALITY OF A COUPE? THE ROOM OF A WAGON? YES.

Imagine the indulgent design of the CTS Coupe interior, now on a larger scale. When you need the space, the rear seats

POWER LIFTGATE WITH MEMORY HEIGHT The power liftgate can be programmed to sultany height. Besides full-open, it can be setfor a lower opening to avoid contact with a garage ceiling.

# THE WILD BRANCH OF THE FAMILY TREE.

BADGE OF HONOR

The "V" badge is a clear signal to those in the know that samething very special lurks inside.

EXTRAORDINARILY POWERFUL
The 556 HP supercharged V8 in the CTS-V Coupe, Sedan and Wagon will, quite simply, take your breath away.

The CTS-V family of high-performance cars—Coupe, Sedan and Wagon—takes ordinary performance and dials it up to a remarkably high level. No apologies. No caveats. Not an asterisk in sight. The V-Series models make up the world's fastest family of production cars. Under the V-Series hood is a 556 HP supercharged engine that propels the Sedan from 0 to 60 in 3.9 seconds and the Coupe and Wagon in a mere 4.0 seconds. Their dual-mode Magnetic Ride Control suspensions are so ingenious that the technology has been licensed by some of the world's most revered supercars, while race-bred Brembo® brakes bring everything to a halt. Is the V-Series more car than you need? We certainly hope so.