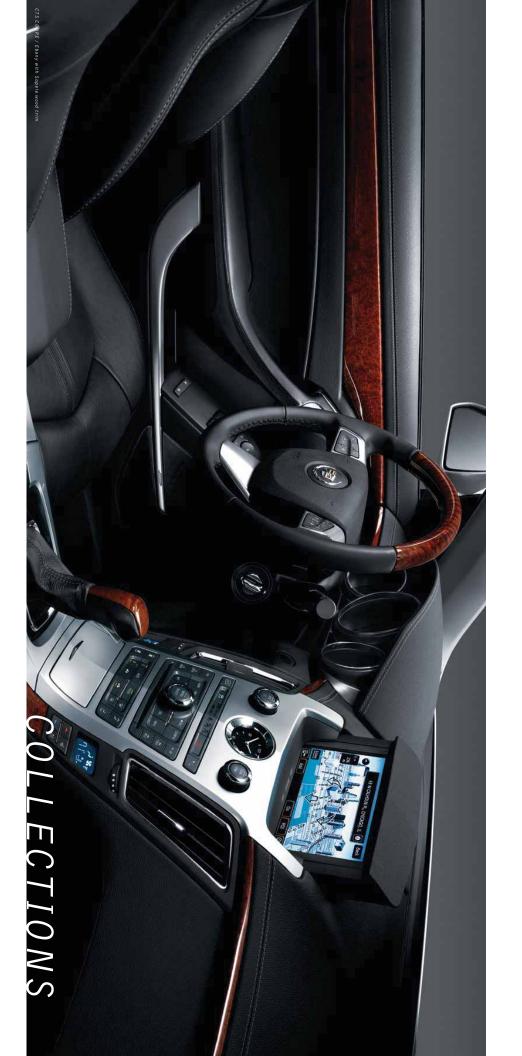

GLIDE-UP NAVIGATION
Glide-up navigation' features an 8' touch
screen with 10 GB of hard drive storage.

enhanced awareness from ultrasonic Rear Park Assist, then top off the alluring lines of the CTS while a glide-up, touch screen navigation system² keeps you informed. The power-tilt and For those seeking the utmost luxury, the Premium Collection delivers. A deep, rich-sounding

ULTRAVIEW SUNROOF

The thoughtful design of the UltraView sunroof spans both front and rear seats and gives the CTS an even more spacious feel. If the sun feels too intense, a power sunshade is at hand to cool things off.