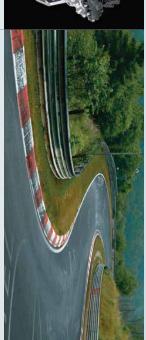

# WELCOME TO THE ASPHALT LABORATORY KNOWN AS THE NÜRBURGRING.

POTENT V6 ENGINE

The available<sup>1</sup> direct-injection 3.6L V6 engine in the CTS produces an impressive 318 HP, while remaining remarkably fuel efficient<sup>2</sup>

#### NÜRBURGRING-TESTED

Not only did we test our suspension components on the legendary Mirburgring occertack in Germany, we went a step further—recreating the most demanding corners of the world's most legendary tracks in our own backyard to build the ultimate test track. So, we can drallenge ourselves every single day.

While horsepower often gets the spotlight, a truly great driver's car is a balancing act: an inspiring combination of generous power, exemplary brakes and tenacious grip. To ensure that the CTS delivered on all points, we took it to Germany's famous Nürburgring, where the world's supercars are tested and evaluated. Of course, we went for reasons other than simply watching the speedometer. We went to fine tune the chassis and suspension on the 'Ring's treacherous curves. The result is a ride that feels firmly planted and responsive at any speed. When it comes to world-class performance, the CTS has shifted the balance in your favor.