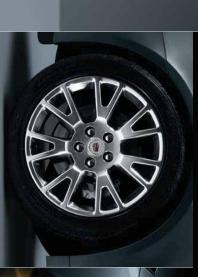

18" CASTALUMINUM WHEELS
WITH HIGH-POLISHED FINISH
Standard on Premium Collection;
available with Performance Collection
Wagnon size: 18" × 8.5" front In 8" or near
Coupe Sec: 18" × 8.5" front IN 8" or near

19" POLISHED CAST ALUMINUM WHEELS Included in the 19" Tire Performance Package and Premium Collection Touring Package Wagon Size: 19" × 8.5" front and rear Coupe size: 19" × 8.5" front /19" × 9.5" rear