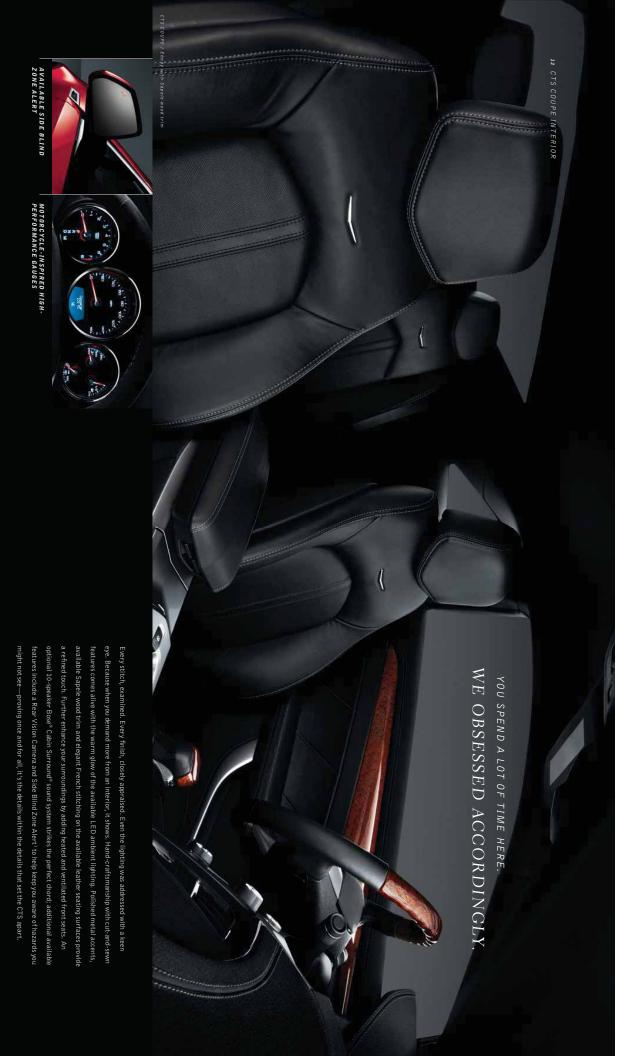

# BECAUSE MORE OF WHAT YOU WANT IS EXACTLY WHAT YOU NEED.

AMBIENT INTERIOR LIGHTING

5

REAR VISION CAMERA

Luxury steps to the forefront in this artfully bold Collection. Standard on the Sport Wagon, the Luxury Collection begins with soft-touch leather seating surfaces. The heated front seats are further refined with 10-way power-adjustability that includes memory presets for two drivers. Exotic Sapele wood trim is accented by the glow of warm ambient lighting that traces throughout the cabin. The Bose'sound system with SiriusXM Satellite Radio'd elivers excellent sound quality. And features like Rainsense wipers and a Rear Vision Camera not only add convenience, but also help to enhance safety. It's an exceptional Collection, all set in motion by a smooth 3.0L directinjection V6 engine with 270 HP.

FRENCH-STITCHED SEATING

Luxury extends to every detail. French stitching on the leather seating surfaces, door trin and instrument panel top pad is highlighted by Sapple wood trim with a warm, lustrous finish. Combined, they add a touch of sophistication and understated elegance.

equires active SiriusX M subscription.

WE PLAY IT SAFE.

THE ONLY INSTANCE

SIDE BLIND ZONE ALERY
When doughing lanes, this available system's radar's
weeps both sides of the CT's Couple. When a vehicle
approaches from behind and enters the redar coverage,
alight in the mirror alerts you to help you move eafely,
it will also alert you if a vehicle merges toward you.