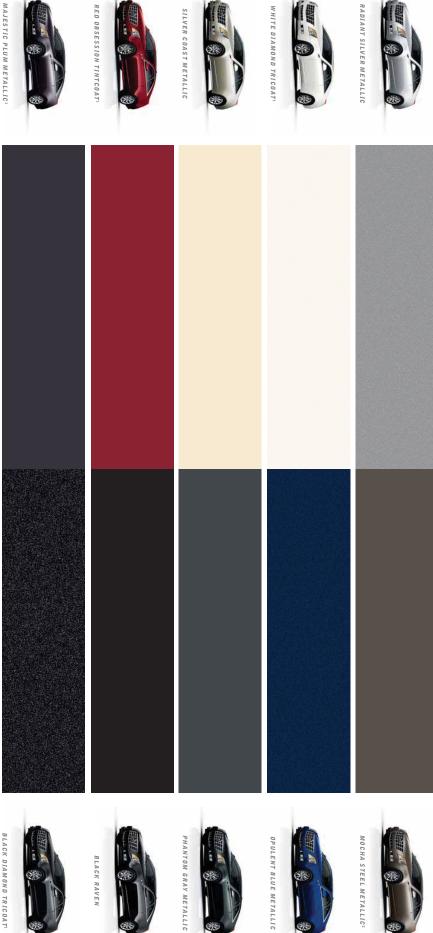

# A premium 2-layer paint application with A meticulous 3-layer process that the addition of a tinted clearcoat, lending results in a dramatic hue-shifting color, the finish an extra depth and brightness.

TINTCOAT

PAINT FINISHES

BLACK RAVEN

Midnight Sapele Wood Trim

CTS SPORT WAGON / Ebony seats with Ebony inserts<sup>2,3</sup>

Midnight Sapele Wood Trim

17" CAST ALUMINUM WHEELS
WITH PAINTED FINISH
Standard on CTS Sport Wagon Luxury Collection
Size: 17" × 8" front and rear

## 18" CAST ALUMINUM WHEELS WITH PAEMIUM MULTI-COAT PAINTED FINISH Standard on CTS Coupe; included with Performance Callection on CTS Spart Wagon

Wagon size:  $18^{\times} \times 8.5^{\times}$  front and rear Coupe size:  $18^{\times} \times 8.5^{\times}$  front/ $18^{\times} \times 9^{\times}$  rear

18" CASTALUMINUM WHEELS
WITH HIGH-POLISHED FINISH
Standard on Premium Collection;
available with Performance Collection
Wagnon size: 18" × 8.5" front In 8" or near
Coupe Sec: 18" × 8.5" front IN 8" or near

19" POLISHED CAST ALUMINUM WHEELS Included in the 19" Tire Performance Package and Premium Collection Touring Package Wagon Size: 19" × 8.5" front and rear Coupe size: 19" × 8.5" front /19" × 9.5" rear