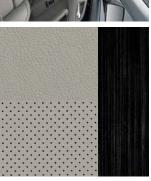

TINTCOAT

PAINT FINISHES

BLACK RAVEN

Midnight Sapele Wood Trim

CTS SPORT WAGON / Ebony seats with Ebony inserts<sup>2,3</sup>

Midnight Sapele Wood Trim

17" CAST ALUMINUM WHEELS
WITH PAINTED FINISH
Standard on CTS Sport Wagon Luxury Collection
Size: 17" × 8" front and rear