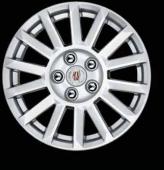

18" CASTALUMINUM WHEELS
WITH HIGH-POLISHED FINISH
Standard on Premium Collection;
available with Performance Collection
Wagnon size: 18" × 8.5" front In 8" or near
Coupe Sec: 18" × 8.5" front IN 8" or near