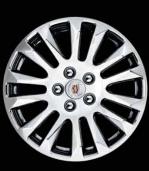

19" POLISHED CAST ALUMINUM WHEELS Included in the 19" Tire Performance Package and Premium Collection Touring Package Wagon Size: 19" × 8.5" front and rear Coupe size: 19" × 8.5" front /19" × 9.5" rear