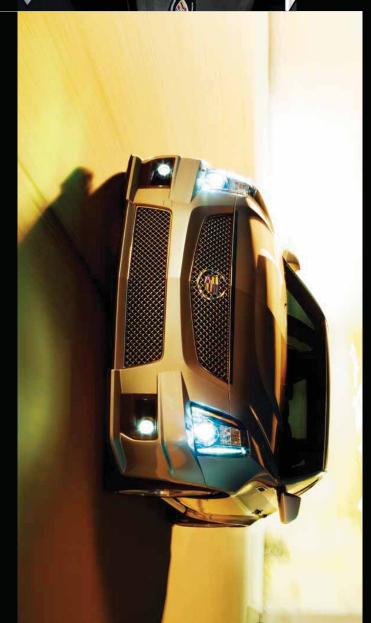

# AROUND EVERY CORNER.

PUSHING THE ENVELOPE

OFFI

AVAILABLE POLISHED ALUMINUM WHEELS

HID HEADLAMPS WITH ADAPTIVE FORWARD LIGHTING

steering-wheel-mounted paddle shift controls further reinforce its performance credentials. performance brakes, and the case for more power all but makes itself. What's more, the available Adaptive Forward Lighting, fog lamps, and 18" wheels, along with the FE2 sport performance suspension? further complement what is already a stunning expression. Mix in the available track-It's impossible to argue with more power. The Performance Collection wholeheartedly agrees. A