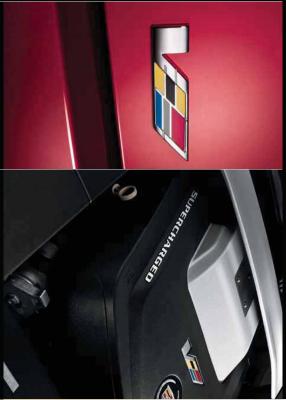

# THE WILD BRANCH OF THE FAMILY TREE.

BADGE OF HONOR

The "V" badge is a clear signal to those in the know that samething very special lurks inside.

EXTRAORDINARILY POWERFUL
The 556 HP supercharged V8 in the CTS-V Coupe, Sedan and Wagon will, quite simply, take your breath away.

The CTS-V family of high-performance cars—Coupe, Sedan and Wagon—takes ordinary performance and dials it up to a remarkably high level. No apologies. No caveats. Not an asterisk in sight. The V-Series models make up the world's fastest family of production cars. Under the V-Series hood is a 556 HP supercharged engine that propels the Sedan from 0 to 60 in 3.9 seconds and the Coupe and Wagon in a mere 4.0 seconds. Their dual-mode Magnetic Ride Control suspensions are so ingenious that the technology has been licensed by some of the world's most revered supercars, while race-bred Brembo® brakes bring everything to a halt. Is the V-Series more car than you need? We certainly hope so.