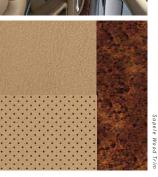

# BECAUSE MORE OF WHAT YOU WANT IS EXACTLY WHAT YOU NEED.

AMBIENT INTERIOR LIGHTING

5

REAR VISION CAMERA

Luxury steps to the forefront in this artfully bold Collection. Standard on the Sport Wagon, the Luxury Collection begins with soft-touch leather seating surfaces. The heated front seats are further refined with 10-way power-adjustability that includes memory presets for two drivers. Exotic Sapele wood trim is accented by the glow of warm ambient lighting that traces throughout the cabin. The Bose'sound system with SiriusXM Satellite Radio'd elivers excellent sound quality. And features like Rainsense wipers and a Rear Vision Camera not only add convenience, but also help to enhance safety. It's an exceptional Collection, all set in motion by a smooth 3.0L directinjection V6 engine with 270 HP.

FRENCH-STITCHED SEATING

Luxury extends to every detail. French stitching on the leather seating surfaces, door trin and instrument panel top pad is highlighted by Sapple wood trim with a warm, lustrous finish. Combined, they add a touch of sophistication and understated elegance.