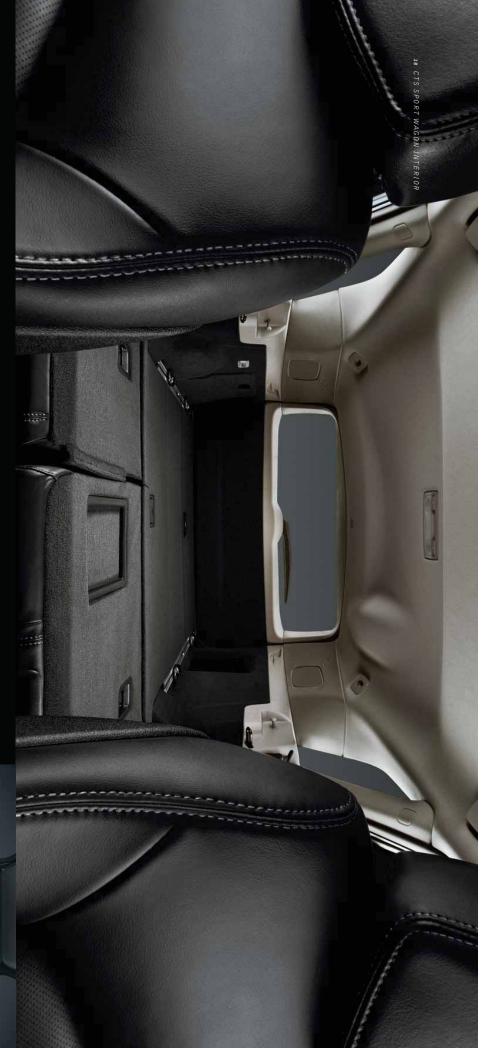

## THE PERSONALITY OF A COUPE? THE ROOM OF A WAGON? YES.

Imagine the indulgent design of the CTS Coupe interior, now on a larger scale. When you need the space, the rear seats

POWER LIFTGATE WITH MEMORY HEIGHT The power liftgate can be programmed to sultany height. Besides full-open, it can be setfor a lower opening to avoid contact with a garage ceiling.

ULTRAVIEW SUNROOF

The thoughtful design of the UltraView sunroof spans both front and rear seats and gives the CTS an even more spacious feel. If the sun feels too intense, a power sunshade is at hand to cool things off.