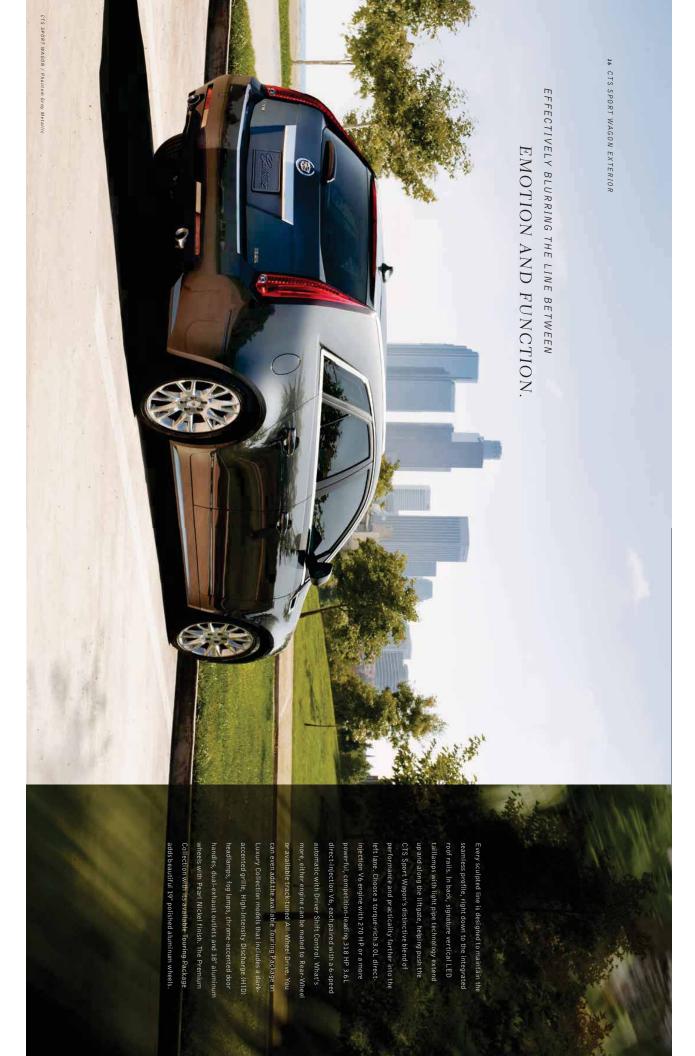

# AROUND EVERY CORNER.

PUSHING THE ENVELOPE

OFFI

AVAILABLE POLISHED ALUMINUM WHEELS

HID HEADLAMPS WITH ADAPTIVE FORWARD LIGHTING

steering-wheel-mounted paddle shift controls further reinforce its performance credentials. performance brakes, and the case for more power all but makes itself. What's more, the available Adaptive Forward Lighting, fog lamps, and 18" wheels, along with the FE2 sport performance suspension? further complement what is already a stunning expression. Mix in the available track-It's impossible to argue with more power. The Performance Collection wholeheartedly agrees. A

DIRECT-INJECTION V6 ENGINE
Delivering 318 HP and 275 Ib.-ft, of torque, the 3.6L
direct-ligetion V6 engine provides superior motivation
for whatever challenge lies shead.

## 18" CAST ALUMINUM WHEELS WITH PAEMIUM MULTI-COAT PAINTED FINISH Standard on CTS Coupe; included with Performance Callection on CTS Spart Wagon

Wagon size:  $18^{\times} \times 8.5^{\times}$  front and rear Coupe size:  $18^{\times} \times 8.5^{\times}$  front/ $18^{\times} \times 9^{\times}$  rear