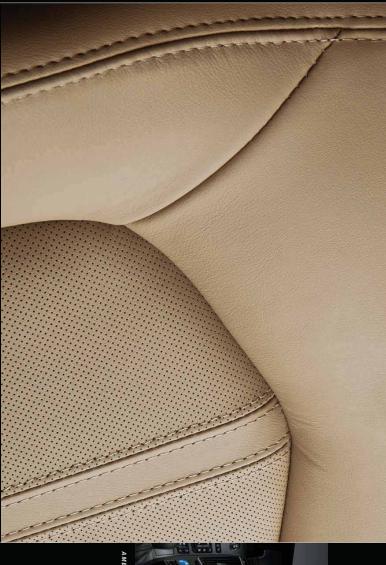

FRENCH-STITCHED SEATING

Luxury extends to every detail. French stitching on the leather seating surfaces, door trin and instrument panel top pad is highlighted by Sapple wood trim with a warm, lustrous finish. Combined, they add a touch of sophistication and understated elegance.