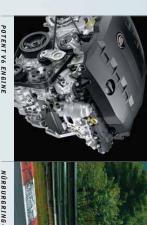

# WELCOME TO THE ASPHALT LABORATORY KNOWN AS THE NÜRBURGRING.

POTENT V6 ENGINE

The available<sup>1</sup> direct-injection 3.6L V6 engine in the CTS produces an impressive 318 HP, while remaining remarkably fuel efficient<sup>2</sup>

DIRECT-INJECTION V6 ENGINE
Delivering 318 HP and 275 Ib.-ft, of torque, the 3.6L
direct-ligetion V6 engine provides superior motivation
for whatever challenge lies shead.