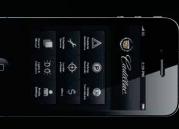

GLIDE-UP NAVIGATION
Glide-up navigation' features an 8' touch
screen with 10 GB of hard drive storage.

enhanced awareness from ultrasonic Rear Park Assist, then top off the alluring lines of the CTS while a glide-up, touch screen navigation system² keeps you informed. The power-tilt and For those seeking the utmost luxury, the Premium Collection delivers. A deep, rich-sounding