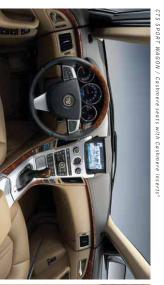

# BECAUSE MORE OF WHAT YOU WANT IS EXACTLY WHAT YOU NEED.

AMBIENT INTERIOR LIGHTING

5

REAR VISION CAMERA

Luxury steps to the forefront in this artfully bold Collection. Standard on the Sport Wagon, the Luxury Collection begins with soft-touch leather seating surfaces. The heated front seats are further refined with 10-way power-adjustability that includes memory presets for two drivers. Exotic Sapele wood trim is accented by the glow of warm ambient lighting that traces throughout the cabin. The Bose'sound system with SiriusXM Satellite Radio'd elivers excellent sound quality. And features like Rainsense wipers and a Rear Vision Camera not only add convenience, but also help to enhance safety. It's an exceptional Collection, all set in motion by a smooth 3.0L directinjection V6 engine with 270 HP.

FRENCH-STITCHED SEATING

Luxury extends to every detail. French stitching on the leather seating surfaces, door trin and instrument panel top pad is highlighted by Sapple wood trim with a warm, lustrous finish. Combined, they add a touch of sophistication and understated elegance.