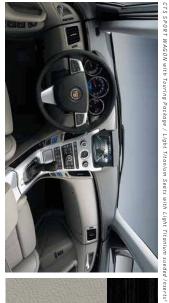

TINTCOAT

PAINT FINISHES

BLACK RAVEN

Midnight Sapele Wood Trim

CTS SPORT WAGON / Ebony seats with Ebony inserts<sup>2,3</sup>

Midnight Sapele Wood Trim

17" CAST ALUMINUM WHEELS
WITH PAINTED FINISH
Standard on CTS Sport Wagon Luxury Collection
Size: 17" × 8" front and rear