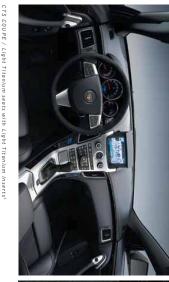

GLIDE-UP NAVIGATION
Glide-up navigation' features an 8' touch
screen with 10 GB of hard drive storage.

enhanced awareness from ultrasonic Rear Park Assist, then top off the alluring lines of the CTS while a glide-up, touch screen navigation system² keeps you informed. The power-tilt and For those seeking the utmost luxury, the Premium Collection delivers. A deep, rich-sounding

ULTRAVIEW SUNROOF

The thoughtful design of the UltraView sunroof spans both front and rear seats and gives the CTS an even more spacious feel. If the sun feels too intense, a power sunshade is at hand to cool things off.